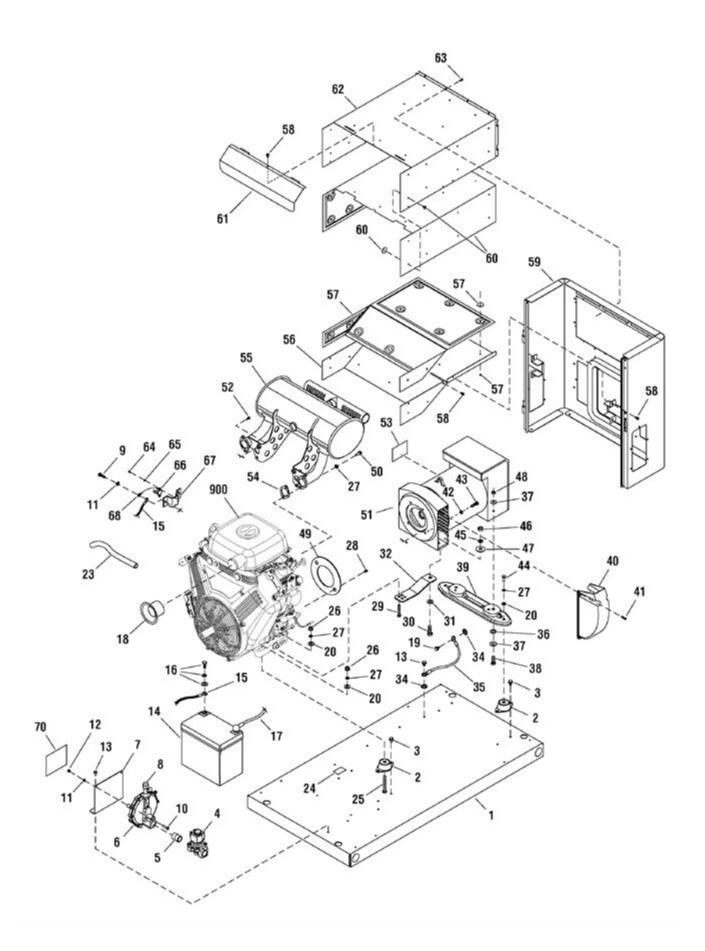

| Ref# | Part #     | Description                             | Context Note | Foot Note                                                                                                                           |
|------|------------|-----------------------------------------|--------------|-------------------------------------------------------------------------------------------------------------------------------------|
| 1    | AA203030GS | BASE                                    |              |                                                                                                                                     |
| 2    | 187594GS   | MOUNT, Vibration                        |              |                                                                                                                                     |
| 3    | 24910GS    | TAPTITE                                 |              |                                                                                                                                     |
| 4    | 194683GS   | SOLENOID, Gas Fuel                      |              |                                                                                                                                     |
| 5    | 194829GS   | FITTING                                 |              |                                                                                                                                     |
| 6    | 194830GS   | REGULATOR, NG/LPG                       |              |                                                                                                                                     |
| 7    | 195936GS   | BRACKET                                 |              |                                                                                                                                     |
| 8    | 842184     | TEE                                     |              |                                                                                                                                     |
| 9    |            | * CAPSCREW, Hex,<br>Head, M6-1 x 16     |              | * - Items without part numbers are<br>common fasteners and are<br>available at your local hardware<br>store.                        |
| 10   |            | * CAPSCREW, Hex,<br>Head, M6-1 x 30     |              | <ul> <li>* - Items without part numbers are<br/>common fasteners and are<br/>available at your local hardware<br/>store.</li> </ul> |
| 11   |            | * WASHER, Lock, 1/4                     |              | <ul> <li>* - Items without part numbers are<br/>common fasteners and are<br/>available at your local hardware<br/>store.</li> </ul> |
| 12   |            | * NUT, M6-1                             |              | * - Items without part numbers are<br>common fasteners and are<br>available at your local hardware<br>store.                        |
| 13   | B4300GS    | BOLT                                    |              |                                                                                                                                     |
| 14   | 194818GS   | BATTERY                                 |              |                                                                                                                                     |
| 15   | 185939RGS  | WIRE                                    |              |                                                                                                                                     |
| 16   | 198913GS   | KIT, Hardware, Battery                  |              |                                                                                                                                     |
| 17   | 198593AGS  | WIRE                                    |              |                                                                                                                                     |
| 18   | 194813GS   | TUBE                                    |              |                                                                                                                                     |
| 19   |            | * CAPSCREW, Hex,<br>Head, M6-1 x 12     |              | <ul> <li>* - Items without part numbers are<br/>common fasteners and are<br/>available at your local hardware<br/>store.</li> </ul> |
| 20   |            | * WASHER, Flat,<br>5/16-M8              |              | * - Items without part numbers are<br>common fasteners and are<br>available at your local hardware<br>store.                        |
| 23   | 1723165SM  | HOSE, Oil Drain                         |              |                                                                                                                                     |
| 24   | 186649GS   | DECAL                                   |              |                                                                                                                                     |
| 25   |            | * CAPSCREW, Hex,<br>Head, 5/16-18 x 2.5 |              | * - Items without part numbers are<br>common fasteners and are<br>available at your local hardware<br>store.                        |

| Ref# | Part #    | Description                             | Context Note | Foot Note                                                                                                                           |
|------|-----------|-----------------------------------------|--------------|-------------------------------------------------------------------------------------------------------------------------------------|
| 26   |           | * NUT, 5/16-18                          |              | <ul> <li>* - Items without part numbers are<br/>common fasteners and are<br/>available at your local hardware<br/>store.</li> </ul> |
| 27   |           | * WASHER, Lock,<br>5/16-M8              |              | <ul> <li>* - Items without part numbers are<br/>common fasteners and are<br/>available at your local hardware<br/>store.</li> </ul> |
| 28   |           | * CAPSCREW, Hex,<br>Head, 5/16-24 x 3/4 |              | * - Items without part numbers are<br>common fasteners and are<br>available at your local hardware<br>store.                        |
| 29   |           | * CAPSCREW, Hex,<br>Head, 5/16-18 x 2   |              | * - Items without part numbers are<br>common fasteners and are<br>available at your local hardware<br>store.                        |
| 30   |           | * CAPSCREW, Hex,<br>Head, M12-1.75 x 35 |              | * - Items without part numbers are<br>common fasteners and are<br>available at your local hardware<br>store.                        |
| 31   |           | * WASHER, M12                           |              | <ul> <li>* - Items without part numbers are<br/>common fasteners and are<br/>available at your local hardware<br/>store.</li> </ul> |
| 32   | B194685GS | SUPPORT-ENGINE                          |              |                                                                                                                                     |
| 34   |           | * WASHER, Shakeproof,<br>M6-1/4         |              | <ul> <li>* - Items without part numbers are<br/>common fasteners and are<br/>available at your local hardware<br/>store.</li> </ul> |
| 35   | 186790FGS | WIRE                                    |              |                                                                                                                                     |
| 36   |           | * WASHER, Lock, M10                     |              | * - Items without part numbers are<br>common fasteners and are<br>available at your local hardware<br>store.                        |
| 37   |           | * WASHER, Flat, M10                     |              | * - Items without part numbers are<br>common fasteners and are<br>available at your local hardware<br>store.                        |
| 38   |           | * CAPSCREW, Hex,<br>Head, M10-1.5 x 30  |              | <ul> <li>* - Items without part numbers are<br/>common fasteners and are<br/>available at your local hardware<br/>store.</li> </ul> |
| 39   | B196639GS | SUPPORT, Alternator                     |              |                                                                                                                                     |
| 40   | 196387GS  | DUCT                                    |              |                                                                                                                                     |
| 41   |           | * SCREW, Phillips Head,<br>M5-0.8 x 20  |              | <ul> <li>* - Items without part numbers are<br/>common fasteners and are</li> </ul>                                                 |

| Ref# | Part #   | Description                                | Context Note | Foot Note                                                                                                                           |
|------|----------|--------------------------------------------|--------------|-------------------------------------------------------------------------------------------------------------------------------------|
|      |          |                                            |              | available at your local hardware store.                                                                                             |
| 42   |          | * WASHER, Lock, 3/8                        |              | <ul> <li>* - Items without part numbers are<br/>common fasteners and are<br/>available at your local hardware<br/>store.</li> </ul> |
| 43   |          | * CAPSCREW, Socket<br>Head, 3/8-16 x 1-1/4 |              | <ul> <li>* - Items without part numbers are<br/>common fasteners and are<br/>available at your local hardware<br/>store.</li> </ul> |
| 44   |          | * CAPSCREW, Hex,<br>Head, 5/16-18 x 3/4    |              | <ul> <li>* - Items without part numbers are<br/>common fasteners and are<br/>available at your local hardware<br/>store.</li> </ul> |
| 45   |          | * WASHER, Lock, M12                        |              | <ul> <li>* - Items without part numbers are<br/>common fasteners and are<br/>available at your local hardware<br/>store.</li> </ul> |
| 46   |          | * NUT, Hex, M12                            |              | <ul> <li>* - Items without part numbers are<br/>common fasteners and are<br/>available at your local hardware<br/>store.</li> </ul> |
| 47   |          | * WASHER, Flat, M12                        |              | <ul> <li>* - Items without part numbers are<br/>common fasteners and are<br/>available at your local hardware<br/>store.</li> </ul> |
| 48   |          | * NUT, M10                                 |              | * - Items without part numbers are<br>common fasteners and are<br>available at your local hardware<br>store.                        |
| 49   | B4260GS  | DISK                                       |              |                                                                                                                                     |
| 50   | 809743   | SCREW                                      |              |                                                                                                                                     |
| 51   |          | ALTERNATOR,<br>Complete                    |              |                                                                                                                                     |
| 52   | 692062   | SCREW                                      |              |                                                                                                                                     |
| 53   | 205398GS | DECAL                                      |              |                                                                                                                                     |
| 54   | 809872   | GASKET                                     |              |                                                                                                                                     |
| 55   | 197164GS | MUFFLER                                    |              |                                                                                                                                     |
| 56   | 194681GS | BASE                                       |              |                                                                                                                                     |
| 57   | 198928GS | INSULATION                                 |              |                                                                                                                                     |
| 58   | 56893GS  | CRIMPTITE                                  |              |                                                                                                                                     |
| 59   | 203396GS | BULKHEAD, Alternator                       |              |                                                                                                                                     |
| 60   | 198929GS | INSULATION                                 |              |                                                                                                                                     |
| 61   | 194682GS | COLLECTOR                                  |              |                                                                                                                                     |

| Ref# | Part #    | Description                            | Context Note            | Foot Note                                                                                                                           |
|------|-----------|----------------------------------------|-------------------------|-------------------------------------------------------------------------------------------------------------------------------------|
| 62   | 194680GS  | BOX, Muffler Top                       |                         |                                                                                                                                     |
| 63   | 192445GS  | SCREW                                  |                         |                                                                                                                                     |
| 64   |           | * SCREW, Phillips Head,<br>4-40 x 0.19 |                         | <ul> <li>* - Items without part numbers are<br/>common fasteners and are<br/>available at your local hardware<br/>store.</li> </ul> |
| 65   |           | * WASHER, Lock, #4                     |                         | <ul> <li>* - Items without part numbers are<br/>common fasteners and are<br/>available at your local hardware<br/>store.</li> </ul> |
| 66   | 186205GS  | SWITCH, Temp                           |                         |                                                                                                                                     |
| 67   | 194699GS  | PLATE, Temp Switch                     |                         |                                                                                                                                     |
| 68   | 186790CGS | WIRE                                   |                         |                                                                                                                                     |
| 70   | 205397GS  | DECAL                                  |                         |                                                                                                                                     |
| 900  |           | ** ENGINE                              |                         | ** Contact Engine Manufacturer                                                                                                      |
|      | 199327GS  | MANUAL, Installation                   | (Not<br>Illustrated)    |                                                                                                                                     |
|      | 203370GS  | MANUAL, Operator`s                     | (Not<br>Illustrated)    |                                                                                                                                     |
|      | 279551TRI | MANUAL, Engine                         | (Not<br>Illustrated)    |                                                                                                                                     |
|      | 203393GS  | KIT, Manual ACC                        | (Not<br>Illustrated)    |                                                                                                                                     |
|      | 203374GS  | PAINT, Touch Up,<br>Charcoal           | (Not<br>Illustrated)    |                                                                                                                                     |
|      | 198811GS  | PAINT, Touch Up, Silver                | (Not<br>Illustrated)    |                                                                                                                                     |
|      | B3518GS   | CAP, Funnel                            | (Not<br>Illustrated)    |                                                                                                                                     |
|      | 202295GS  | HOSE, Flex, NG/LPG                     | (Not<br>Illustrated)    |                                                                                                                                     |
|      | 206532GS  | PLATE, Cover                           | (Not<br>Illustrated)    |                                                                                                                                     |
|      | 203419GS  | KIT, Decal                             | (Not<br>Illustrated)    |                                                                                                                                     |
|      | 841856    | FILTER, A/C<br>CARTRIDGE               | (Not<br>Illustrated)    |                                                                                                                                     |
|      | 692520    | FILTER, Precleaner                     | (Not<br>Illustrated)    |                                                                                                                                     |
|      | 842921    | FILTER, Oil                            | (Not<br>Illustrated)    |                                                                                                                                     |
|      | 203417GS  | PAINT, Spray, Charcoal                 | (Optional<br>Accessory) |                                                                                                                                     |