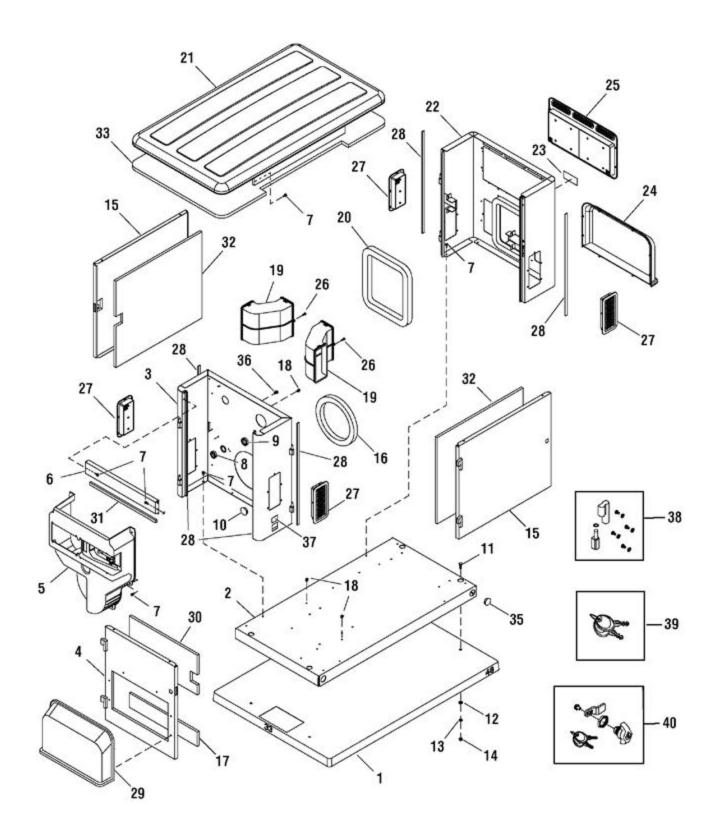

| 1       197275GS       PAD, Mounting         2       AA203030GS       BASE         3       203383GS       BULKHEAD          BULKHEAD, Engine          DECAL          DECAL, Foam          SEAL, Foam          SEAL, Foam          SEAL, Foam          SEAL, Foam          PIN         4       203380GS       DOOR ASSEMBLY          PIN         4       203380GS       DOOR ASSEMBLY          PIN         4       203380GS       DOOR ASSEMBLY          PIN         4       203380GS       DUCT ASSEMBLY          HINGES         5       198910GS       DUCT ASSEMBLY          BRACKET         6       203385GS       SUPPORT RAIL          BRACKET         6       203385GS       BUSHING          SUPPORT, Rail          DECAL         7       B4300GS       BOLT         8       186173GS       BUSHIN | Ref# Part # | Description | Context Note     | Foot Note |
|-----------------------------------------------------------------------------------------------------------------------------------------------------------------------------------------------------------------------------------------------------------------------------------------------------------------------------------------------------------------------------------------------------------------------------------------------------------------------------------------------------------------------------------------------------------------------------------------------------------------------------------------------------------------------------------------------------------------------------------------------------------------------------------------------------------|-------------|-------------|------------------|-----------|
| 3       203383GS       BULKHEAD<br>ASSEMBLY, Engine                                                                                                                                                                                                                                                                                                                                                                                                                                                                                                                                                                                                                                                                                                                                                       | 1           | 197275GS    | PAD, Mounting    |           |
| 3       203383GS       ASSEMBLY, Engine          BULKHEAD, Engine          DECAL          SEAL, Foam          SEAL, Foam          SEAL, Foam          SEAL, Foam          SEAL, Foam          FIN         4       203380GS       DOOR ASSEMBLY          WELDMENT          WELDMENT          HINGES         5       198910GS       DUCT ASSEMBLY          HINGES         5       198910GS       DUCT ASSEMBLY          HINGES         5       198910GS       DUCT ASSEMBLY          BRACKET         6       203385GS       SUPPORT RAIL          BRACKET         6       203385GS       BOLT RAIL          SUPPORT, Rail          DECAL         7       B4300GS       BOLT         8       186173GS       BUSHING, Snap         9       197493GS       BUSHING, Snap         9       197493GS              | 2           | AA203030GS  | BASE             |           |
| DECAL          SEAL, Foam          SEAL, Foam          KIT, Plugs          PIN         4       203380GS       DOOR ASSEMBLY          PIN         4       203380GS       DOOR ASSEMBLY          PIN         4       203380GS       DOOR ASSEMBLY          WELDMENT          HINGES         5       198910GS       DUCT ASSEMBLY          DECAL          DECAL          BRACKET         6       203385GS       SUPPORT RAIL          BRACKET         6       203385GS       SUPPORT, Rail          SUPPORT, Rail          DECAL         7       B4300GS       BOLT         8       186173GS       BUSHING, Snap         9       197493GS       BUSHING, Snap         10       198461GS       PLUG, Hole         11        * WASHER, Flat, 3/8-M10         13        * WASHER, Lock, 3/8         1           | 3           | 203383GS    |                  |           |
|                                                                                                                                                                                                                                                                                                                                                                                                                                                                                                                                                                                                                                                                                                                                                                                                           |             |             | BULKHEAD, Engine |           |
| SEAL, Foam          KIT, Plugs          PIN         4       203380GS       DOOR ASSEMBLY          WELDMENT          INSULATION          HINGES         5       198910GS       DUCT ASSEMBLY          HINGES         5       198910GS       DUCT ASSEMBLY          BRACKET         6       203385GS       SUPPORT RAIL          BRACKET         6       203385GS       SUPPORT RAIL          BRACKET         6       203385GS       SUPPORT RAIL          SUPPORT, Rail          DECAL         7       B4300GS       BOLT         8       186173GS       BUSHING, Snap         9       197493GS       BUSHING, Snap         10       198461GS       PLUG, Hole         11        * WASHER, Flat, 3/8-M10         12        * WASHER, Lock, 3/8         13        * NUT, 3/8-16                             |             |             | DECAL            |           |
| KIT, Plugs           PIN         4       203380GS       DOOR ASSEMBLY           WELDMENT           HINGES         5       198910GS       DUCT ASSEMBLY           HINGES         5       198910GS       DUCT ASSEMBLY           BRACKET         6       203385GS       SUPPORT RAIL           BRACKET         6       203385GS       SUPPORT, Rail           DECAL         7       B4300GS       BOLT         8       186173GS       BUSHING, Snap         9       197493GS       BUSHING, Snap         9       197493GS       BUSHING, Snap         10       198461GS       PLUG, Hole         11        * CAPSCREW, Hex, Hea, 3/8-16 x 1         12        * WASHER, Lock, 3/8         13        * NUT, 3/8-16                                                                                           |             |             | SEAL, Foam       |           |
| PIN         4       203380GS       DOOR ASSEMBLY           WELDMENT           INSULATION           HINGES         5       198910GS       DUCT ASSEMBLY           HINGES         5       198910GS       DUCT ASSEMBLY           DECAL           BRACKET         6       203385GS       SUPPORT RAIL           BRACKET         6       203385GS       SUPPORT, Rail           SEAL, Foam           DECAL         7       B4300GS       BUST         8       186173GS       BUSHING, Snap         9       197493GS       BUSHING, Snap         10       198461GS       PLUG, Hole         11        * CAPSCREW, Hex, Head, 3/8-16 x 1         12        * WASHER, Flat, 3/8-M10         13        * WASHER, Lock, 3/8         14        * NUT, 3/8-16                                                        |             |             | SEAL, Foam       |           |
| 4       203380GS       DOOR ASSEMBLY          WELDMENT          INSULATION          HINGES         5       198910GS       DUCT ASSEMBLY          DECAL          LUG          BRACKET         6       203385GS       SUPPORT RAIL          BRACKET         6       203385GS       SUPPORT RAIL          BRACKET         6       203385GS       SUPPORT RAIL          SUPPORT, Rail          SEAL, Foam          DECAL         7       B4300GS       BOLT         8       186173GS       BUSHING, Snap         9       197493GS       BUSHING, Snap         9       197493GS       BUSHING, Snap         10       198461GS       PLUG, Hole         11        * CAPSCREW, Hex, Head, 3/8-16 x 1         12        * WASHER, Lock, 3/8         13        * NUT, 3/8-16         14        * NUT, 3/8-16       |             |             | KIT, Plugs       |           |
| WELDMENT          INSULATION          HINGES         5       198910GS       DUCT ASSEMBLY          DECAL          BRACKET         6       203385GS       SUPPORT RAIL          SUPPORT, Rail          DECAL         7       B4300GS       BOLT         8       186173GS       BUSHING, Snap         9       197493GS       BUSHING, Snap         10       198461GS       PLUG, Hole         11        * CAPSCREW, Hex, Head, 3/8-16 x 1         12        * WASHER, Lock, 3/8         13        * NUT, 3/8-16                                                                                                      |             |             | PIN              |           |
| INSULATION          HINGES         5       198910GS       DUCT ASSEMBLY          DECAL          LUG          BRACKET         6       203385GS       SUPPORT RAIL          BRACKET         6       203385GS       SUPPORT RAIL          SUPPORT, Rail          SUPPORT, Rail          SEAL, Foam          DECAL         7       B4300GS       BOLT         8       186173GS       BUSHING, Snap         9       197493GS       BUSHING, Snap         9       197493GS       BUSHING, Snap         10       198461GS       PLUG, Hole         11        * CAPSCREW, Hex, Hea, 3/8-16 x 1         12        * WASHER, Lock, 3/8         13        * WASHER, Lock, 3/8         14        * NUT, 3/8-16                                                                                                        | 4           | 203380GS    | DOOR ASSEMBLY    |           |
| HINGES         5       198910GS       DUCT ASSEMBLY          DECAL          LUG          BRACKET         6       203385GS       SUPPORT RAIL          BRACKET         6       203385GS       SUPPORT RAIL          BRACKET         6       203385GS       SUPPORT RAIL          SUPPORT, Rail          SEAL, Foam          DECAL         7       B4300GS       BOLT         8       186173GS       BUSHING, Snap         9       197493GS       BUSHING, Snap         9       197493GS       BUSHING, Hole         11        * CAPSCREW, Hex, Head, 3/8-16 x 1         12        * WASHER, Flat, 3/8-M10         13        * WASHER, Lock, 3/8         14        * NUT, 3/8-16                                                                                                                            |             |             | WELDMENT         |           |
| 5       198910GS       DUCT ASSEMBLY          DECAL          LUG          BRACKET         6       203385GS       SUPPORT RAIL          SUPPORT, Rail          SEAL, Foam          DECAL         7       B4300GS       BOLT         8       186173GS       BUSHING, Snap         9       197493GS       BUSHING, Snap         9       197493GS       BUSHING, Snap         10       198461GS       PLUG, Hole         11        * CAPSCREW, Hex, Head, 3/8-16 x 1         12        * WASHER, Flat, 3/8-M10         13        * WASHER, Lock, 3/8         14        * NUT, 3/8-16                                                                                                                                                                                                                          |             |             | INSULATION       |           |
| DECAL           LUG           BRACKET         6       203385GS       SUPPORT RAIL         6       203385GS       SUPPORT, Rail           SUPPORT, Rail           SEAL, Foam           DECAL         7       B4300GS       BOLT         8       186173GS       BUSHING, Snap         9       197493GS       BUSHING, Snap         9       197493GS       BUSHING, Snap         10       198461GS       PLUG, Hole         11        * CAPSCREW, Hex, Head, 3/8-16 x 1         12        * WASHER, Flat, 3/8-110         13        * WASHER, Lock, 3/8         14        * NUT, 3/8-16                                                                                                                                                                                                                      |             |             | HINGES           |           |
| LUG           BRACKET         6       203385GS       SUPPORT RAIL<br>ASSEMBLY           SUPPORT, Rail           SEAL, Foam           DECAL         7       B4300GS       BOLT         8       186173GS       BUSHING, Snap         9       197493GS       BUSHING, Snap         9       197493GS       BUSHING, Snap         10       198461GS       PLUG, Hole         11        * CAPSCREW, Hex,<br>Head, 3/8-16 x 1         12        * WASHER, Flat,<br>3/8-M10         13        * WASHER, Lock,<br>                                                                                                                                                                                                                                                                                                 | 5           | 198910GS    | DUCT ASSEMBLY    |           |
| BRACKET         6       203385G8       SUPPORT RAIL<br>ASSEMBLY          SUPPORT, Rail          SEAL, Foam          DECAL         7       B4300GS       BOLT         8       186173GS       BUSHING, Snap         9       197493GS       BUSHING, Snap         10       198461GS       PLUG, Hole         11        * CAPSCREW, Hex,<br>Head, 3/8-16 x 1         12        * WASHER, Flat,<br>3/8-M10         13        * WASHER, Lock,<br>3/8                                                                                                                                                                                                                                                                                                                                                            |             |             | DECAL            |           |
| 6       203385GS       SUPPORT RAIL<br>ASSEMBLY           SUPPORT, Rail           DECAL         7       B4300GS       BOLT         8       186173GS       BUSHING, Snap         9       197493GS       BUSHING, Snap         10       198461GS       PLUG, Hole         11        * CAPSCREW, Hex,<br>Head, 3/8-16 x 1         12        * WASHER, Flat,<br>3/8-M10         13        * WASHER, Lock,<br>3/8                                                                                                                                                                                                                                                                                                                                                                                              |             |             | LUG              |           |
| 6       203385GS       ASSEMBLY          SUPPORT, Rail          SEAL, Foam          DECAL         7       B4300GS       BOLT         8       186173GS       BUSHING, Snap         9       197493GS       BUSHING, Snap         10       198461GS       PLUG, Hole         11        * CAPSCREW, Hex, Head, 3/8-16 x 1         12        * WASHER, Flat, 3/8-M10         13        * WASHER, Lock, 3/8         14        * NUT, 3/8-16                                                                                                                                                                                                                                                                                                                                                                     |             |             | BRACKET          |           |
| SEAL, Foam          DECAL         7       B4300GS       BOLT         8       186173GS       BUSHING, Snap         9       197493GS       BUSHING, Snap         10       198461GS       PLUG, Hole         11        * CAPSCREW, Hex, Head, $3/8-16 \times 1$ 12        * WASHER, Flat, $3/8-M10$ 13        * WASHER, Lock, $3/8$ 14        * NUT, $3/8-16$                                                                                                                                                                                                                                                                                                                                                                                                                                                | 6           | 203385GS    |                  |           |
| DECAL         7       B4300GS       BOLT         8       186173GS       BUSHING, Snap         9       197493GS       BUSHING, Snap         10       198461GS       PLUG, Hole         11        * CAPSCREW, Hex,<br>Head, 3/8-16 x 1         12        * WASHER, Flat,<br>3/8-M10         13        * WASHER, Lock,<br>3/8         14        * NUT, 3/8-16                                                                                                                                                                                                                                                                                                                                                                                                                                                |             |             | SUPPORT, Rail    |           |
| 7       B4300GS       BOLT         8       186173GS       BUSHING, Snap         9       197493GS       BUSHING, Snap         10       198461GS       PLUG, Hole         11        * CAPSCREW, Hex,<br>Head, 3/8-16 x 1         12        * WASHER, Flat,<br>3/8-M10         13        * WASHER, Lock,<br>3/8         14        * NUT, 3/8-16                                                                                                                                                                                                                                                                                                                                                                                                                                                              |             |             | SEAL, Foam       |           |
| 8       186173GS       BUSHING, Snap         9       197493GS       BUSHING, Snap         10       198461GS       PLUG, Hole         11        * CAPSCREW, Hex, Head, 3/8-16 x 1         12        * WASHER, Flat, 3/8-M10         13        * WASHER, Lock, 3/8         14        * NUT, 3/8-16                                                                                                                                                                                                                                                                                                                                                                                                                                                                                                          |             |             | DECAL            |           |
| 9       197493GS       BUSHING, Snap         10       198461GS       PLUG, Hole         11        * CAPSCREW, Hex,<br>Head, 3/8-16 x 1         12        * WASHER, Flat,<br>3/8-M10         13        * WASHER, Lock,<br>3/8         14        * NUT, 3/8-16                                                                                                                                                                                                                                                                                                                                                                                                                                                                                                                                              | 7           | B4300GS     | BOLT             |           |
| 10       198461GS       PLUG, Hole         11        * CAPSCREW, Hex, Head, 3/8-16 x 1         12        * WASHER, Flat, 3/8-M10         13        * WASHER, Lock, 3/8         14        * NUT, 3/8-16                                                                                                                                                                                                                                                                                                                                                                                                                                                                                                                                                                                                    | 8           | 186173GS    | BUSHING, Snap    |           |
| 11        * CAPSCREW, Hex, Head, 3/8-16 x 1         12        * WASHER, Flat, 3/8-M10         13        * WASHER, Lock, 3/8         14        * NUT, 3/8-16                                                                                                                                                                                                                                                                                                                                                                                                                                                                                                                                                                                                                                               | 9           | 197493GS    | BUSHING, Snap    |           |
| 11        Head, $3/8-16 \ge 1$ 12        * WASHER, Flat, $3/8-M10$ 13        * WASHER, Lock, $3/8$ 14        * NUT, $3/8-16$                                                                                                                                                                                                                                                                                                                                                                                                                                                                                                                                                                                                                                                                              | 10          | 198461GS    | PLUG, Hole       |           |
| 12 3/8-M10<br>13 * WASHER, Lock,<br>3/8<br>14 * NUT, 3/8-16                                                                                                                                                                                                                                                                                                                                                                                                                                                                                                                                                                                                                                                                                                                                               | 11          |             |                  |           |
| 13 3/8<br>14 * NUT, 3/8-16                                                                                                                                                                                                                                                                                                                                                                                                                                                                                                                                                                                                                                                                                                                                                                                | 12          |             | · · · ·          |           |
|                                                                                                                                                                                                                                                                                                                                                                                                                                                                                                                                                                                                                                                                                                                                                                                                           | 13          |             | · · ·            |           |
| 15 203381GS DOOR                                                                                                                                                                                                                                                                                                                                                                                                                                                                                                                                                                                                                                                                                                                                                                                          | 14          |             | * NUT, 3/8-16    |           |
|                                                                                                                                                                                                                                                                                                                                                                                                                                                                                                                                                                                                                                                                                                                                                                                                           | 15          | 203381GS    | DOOR             |           |
| WELDMENT                                                                                                                                                                                                                                                                                                                                                                                                                                                                                                                                                                                                                                                                                                                                                                                                  |             |             |                  |           |

\* - Items without part numbers are common fasteners and are available at your local hardware store.
\* - Items without part numbers are common fasteners and are available at your local hardware store.
\* - Items without part numbers are common fasteners and are available at your local hardware store.
\* - Items without part numbers are common fasteners and are available at your local hardware store.
\* - Items without part numbers are common fasteners and are available at your local hardware store.

| Ref# Part# | Description | Context Note                        | Foot Note |
|------------|-------------|-------------------------------------|-----------|
|            |             | INSULATION                          |           |
|            |             | HINGES                              |           |
|            |             | DECAL                               |           |
| 16         | 194819GS    | SEAL, Foam                          |           |
| 17         | 203303GS    | INSULATION                          |           |
| 18         | 195733GS    | MOUNT, Tiewrap                      |           |
| 19         | 195935GS    | DUCT                                |           |
| 20         | 194820GS    | SEAL, Foam                          |           |
| 21         | 198893GS    | ROOF                                |           |
|            |             | WELDMENT                            |           |
|            |             | INSULATION                          |           |
| 22         | 203396gs    | BULKHEAD<br>ASSEMBLY,<br>Alternator |           |
|            |             | DECAL                               |           |
|            |             | SEAL, Foam                          |           |
|            |             | PIN                                 |           |
|            |             | BRACKET, Muffler                    |           |
| 23         | 200409GS    | DECAL                               |           |
| 24         | 194679GS    | COVER, Air Intake                   |           |
| 25         | 198926GS    | VENT                                |           |
| 26         | B1797GS     | CLIP                                |           |
| 27         | 198927GS    | VENT                                |           |
| 28         | 198888GS    | SEAL, Foam                          |           |
| 29         | 194694GS    | COVER, Air Intake                   |           |
| 30         | 203302GS    | INSULATION                          |           |
| 31         | 197312GS    | SEAL, Foam                          |           |
| 32         | 196397GS    | INSULATION                          |           |
| 33         | 195597GS    | INSULATION                          |           |
| 35         | 198460GS    | PLUG, Hole                          |           |
| 36         | 192940GS    | CLIP                                |           |
| 37         | 186643GS    | DECAL, Fuel Inlet                   |           |
| 38         | 198890GS    | HINGE                               |           |
| 39         | 207652GS    | KEY, Latch                          |           |
| 40         | 204700GS    | LATCH                               |           |