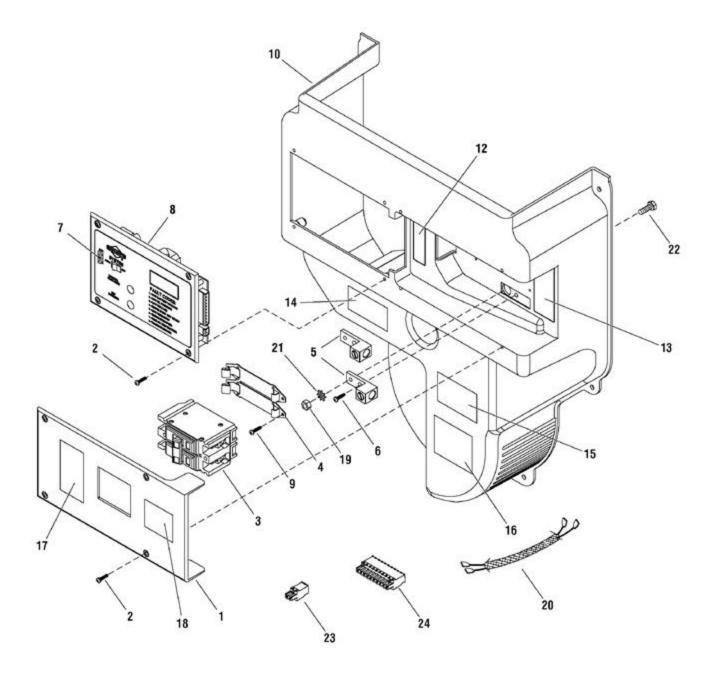

| Ref # | Part #   | Description                            | Context Note         | Foot Note                                                                                               |
|-------|----------|----------------------------------------|----------------------|---------------------------------------------------------------------------------------------------------|
| 1     | 198911GS | COVER                                  |                      |                                                                                                         |
| 2     | B3311GS  | PLASTITE                               |                      | * Items without part numbers are<br>common fasteners and are available at<br>your local hardware store. |
| 3     | 311317GS | BREAKER, Circuit,<br>70A               |                      |                                                                                                         |
| 4     | 192770GS | BRACKET                                |                      |                                                                                                         |
| 5     | 199011GS | LUG                                    |                      |                                                                                                         |
| 6     | 191991GS | PLASTITE                               |                      |                                                                                                         |
| 7     | 198573GS | FUSE                                   |                      |                                                                                                         |
| 8     | 311353GS | PANEL, Control                         |                      |                                                                                                         |
| 9     | 197492GS | SCREW                                  |                      |                                                                                                         |
| 10    | 198910GS | DUCT                                   |                      |                                                                                                         |
| 12    | 198549GS | DECAL                                  |                      |                                                                                                         |
| 13    | 198550GS | DECAL                                  |                      |                                                                                                         |
| 14    | 205393GS | DECAL                                  |                      |                                                                                                         |
| 15    | 193297GS | DECAL                                  |                      |                                                                                                         |
| 16    | 205392GS | DECAL                                  |                      |                                                                                                         |
| 17    | 205394GS | DECAL                                  |                      |                                                                                                         |
| 18    | 205395GS | DECAL                                  |                      |                                                                                                         |
| 19    |          | * NUT, 1/4-20                          |                      | * Items without part numbers are<br>common fasteners and are available at<br>your local hardware store. |
| 20    | 198517GS | HARNESS, Wiring                        |                      |                                                                                                         |
| 21    |          | * WASHER,<br>Shakeproof, M6 1/4        |                      | * Items without part numbers are<br>common fasteners and are available at<br>your local hardware store. |
| 22    |          | * CAPSCREW, Hex,<br>Head, 1/4-20 x 3/4 |                      | * Items without part numbers are<br>common fasteners and are available at<br>your local hardware store. |
| 23    | 198515GS | CONNECTOR, 2 Pin                       |                      |                                                                                                         |
| 24    | 198516GS | CONNECTOR, 10 Pin                      |                      |                                                                                                         |
|       | 202882GS | HARNESS, Wiring                        | (Not<br>Illustrated) |                                                                                                         |
|       | 203020GS | HARNESS, AVR                           | (Not<br>Illustrated) |                                                                                                         |