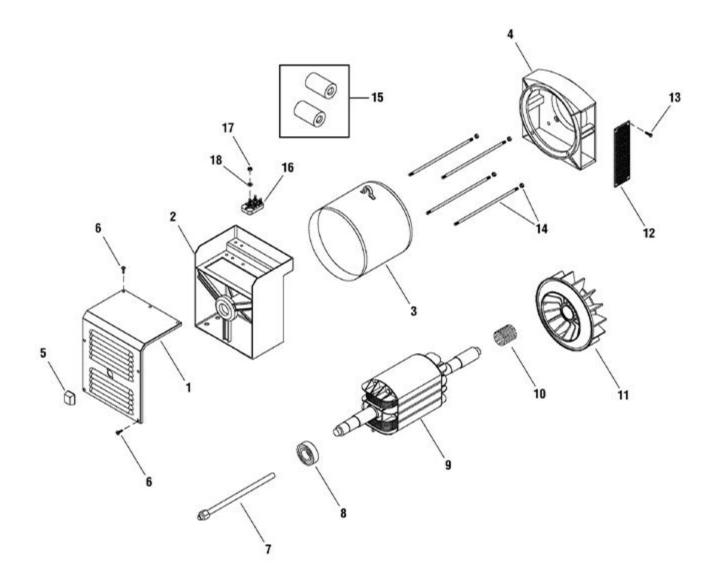

| Ref# | Part #   | Description                              | Context Note | Foot Note                                                                                                 |
|------|----------|------------------------------------------|--------------|-----------------------------------------------------------------------------------------------------------|
| 1    | 199339GS | BOX, Terminal Lid                        |              |                                                                                                           |
| 2    | 199340GS | CARRIER, Bearing                         |              |                                                                                                           |
| 3    | 199351GS | STATOR                                   |              |                                                                                                           |
| 4    | 199349GS | ADAPTER, Engine                          |              |                                                                                                           |
| 5    | 199338GS | PLUG, Hole                               |              |                                                                                                           |
| 6    |          | * CAPSCREW, Hex<br>Head, M5 x 10mm       |              | * - Items without part numbers are common<br>fasteners and are available at your local hardware<br>store. |
| 7    | 199341GS | BOLT                                     |              |                                                                                                           |
| 8    | 199342GS | BEARING                                  |              |                                                                                                           |
| 9    | 199343GS | ROTOR                                    |              |                                                                                                           |
| 10   | 199344GS | RING, Fixing                             |              |                                                                                                           |
| 11   | 199345GS | FAN                                      |              |                                                                                                           |
| 12   | 199350GS | SCREEN                                   |              |                                                                                                           |
| 13   |          | * SCREW, Phillips Head,<br>M5 - 0.8 x 20 |              | * - Items without part numbers are common<br>fasteners and are available at your local hardware<br>store. |
| 14   | 199348GS | BOLT                                     |              |                                                                                                           |
| 15   | 199347GS | CAPACITOR                                |              |                                                                                                           |
| 16   | 199346GS | BOARD, Terminal                          |              |                                                                                                           |
| 17   | 199352GS | NUT                                      |              |                                                                                                           |
| 18   | 199353GS | WASHER, Flat                             |              |                                                                                                           |
|      |          |                                          |              |                                                                                                           |