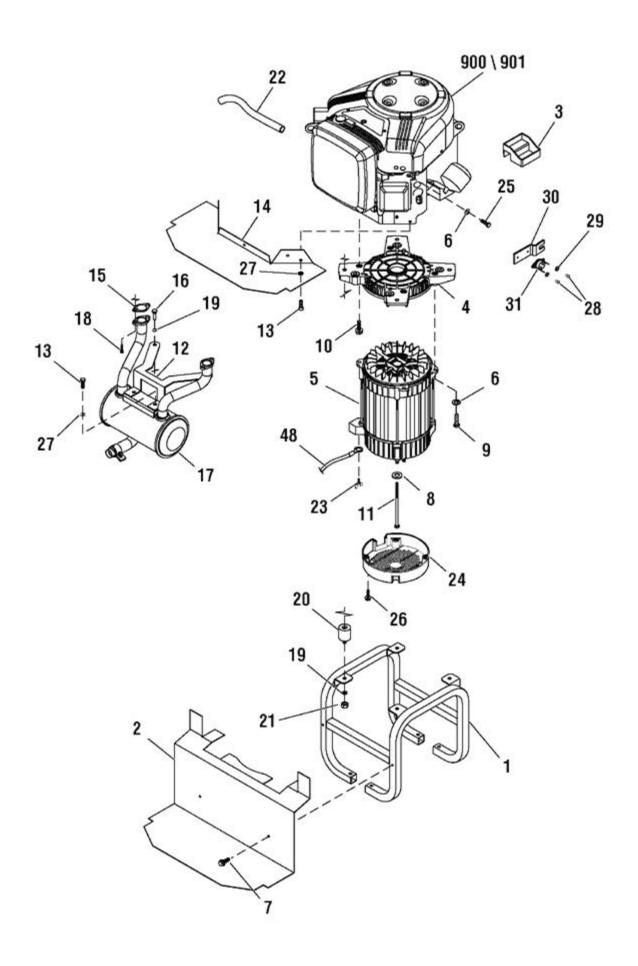

| Ref # |           | Description                          | <b>Context Note</b> | Foot Note                                                                                     |
|-------|-----------|--------------------------------------|---------------------|-----------------------------------------------------------------------------------------------|
| 1     | B195088GS | CRADLE                               |                     |                                                                                               |
| 2     | 200856GS  | BOX, Muffler Bottom                  |                     |                                                                                               |
| 3     | 193536GS  | TRAY, Oil Drain                      |                     |                                                                                               |
| 4     | 196727GS  | ADAPTER, Engine                      |                     |                                                                                               |
| 5     |           | ALTERNATOR                           |                     |                                                                                               |
| 6     |           | * WASHER, Lock, 5/16-M8              |                     | * Items without part numbers are common fasteners and are available at local hardware stores. |
| 7     | B4300GS   | BOLT                                 |                     |                                                                                               |
| 8     | 96796GS   | WASHER                               |                     |                                                                                               |
| 9     |           | * CAPSCREW, Hex Head, 5/16-18 x 1    |                     | * Items without part numbers are common fasteners and are available at local hardware stores. |
| 10    | 2830598GS | TAPTITE                              |                     |                                                                                               |
| 11    | 187365EGS | BOLT                                 |                     |                                                                                               |
| 12    | 200857GS  | BRACKET, Muffler                     |                     |                                                                                               |
| 13    |           | * CAPSCREW, Hex Head,<br>M6-1 x 12   |                     | * Items without part numbers are common fasteners and are available at local hardware stores. |
| 14    | 200855GS  | BOX, Muffler Top                     |                     |                                                                                               |
| 15    | 691613    | GASKET                               |                     |                                                                                               |
| 16    |           | * CAPSCREW, Hex Head, 3/8-16 x 1     |                     | * Items without part numbers are common fasteners and are available at local hardware stores. |
| 17    | 201561GS  | MUFFLER                              |                     |                                                                                               |
| 18    | 698941    | SCREW                                |                     |                                                                                               |
| 19    |           | * WASHER, Lock, 3/8                  |                     | * Items without part numbers are common fasteners and are available at local hardware stores. |
| 20    | 38353GS   | MOUNT, Vibration                     |                     |                                                                                               |
| 21    |           | * NUT, 3/8-16                        |                     | * Items without part numbers are common fasteners and are available at local hardware stores. |
| 22    | 1723165SM | HOSE, Oil Drain                      |                     |                                                                                               |
| 23    | 86494GS   | SCREW                                |                     |                                                                                               |
| 24    | 192906GS  | COVER, Rear Bearing                  |                     |                                                                                               |
| 25    |           | * CAPSCREW, Hex Head,<br>M8-18 x 1/2 |                     | * Items without part numbers are common fasteners and are available at local hardware stores. |
| 26    | 74908GS   | TAPTITE                              |                     |                                                                                               |
| 27    |           | * WASHER, Lock, 1/4                  |                     | * Items without part numbers are common fasteners and are available at local hardware stores. |
| 28    | 186242GS  | SCREW                                |                     |                                                                                               |

| Ref# | Part #   | Description                                             | <b>Context Note</b>  | Foot Note                                            |
|------|----------|---------------------------------------------------------|----------------------|------------------------------------------------------|
| 29   | 27772GS  | WASHER                                                  |                      |                                                      |
| 30   | 195124GS | PLATE, Switch                                           |                      |                                                      |
| 31   | 195130GS | SWITCH                                                  |                      |                                                      |
| 48   | 195373GS | WIRE                                                    |                      |                                                      |
| 900  |          | ** ENGINE                                               |                      | ** Contact engine manufacturer for parts and service |
| 901  | 843858   | HOSE                                                    |                      |                                                      |
|      | 207550GS | MANUAL, Operator's                                      | (Not Illustrated)    |                                                      |
|      | 207551GS | KIT, Manual ACC                                         | (Not Illustrated)    |                                                      |
|      | 202295GS | HOSE, Flex                                              | (Not Illustrated)    |                                                      |
|      | 198810GS | PAINT, Touch Up, Gray                                   | (Not Illustrated)    |                                                      |
|      | 841359   | FILTER, Cartridge                                       | (Not Illustrated)    |                                                      |
|      | 272490S  | FILTER, Precleaner                                      | (Not Illustrated)    |                                                      |
|      | 492932B  | FILTER, Oil                                             | (Not Illustrated)    |                                                      |
|      | 206532GS | KIT, LED Remote                                         | (Not Illustrated)    |                                                      |
|      | 279550GS | MANUAL, Engine                                          | (Not Illustrated)    |                                                      |
|      | 205750GS | MANUAL, Installation                                    | (Not Illustrated)    |                                                      |
|      | 195200GS | HANG TAG, Attn Standby<br>Equipment                     | (Not Illustrated)    |                                                      |
|      | 6030     | KIT, Cold Weather (Includes<br>Battery and Oil Warmers) | (Optional Accessory) |                                                      |
|      | 6035     | KIT, Maintenance                                        | (Optional Accessory) |                                                      |
|      | 199474GS | PAINT, Spray, Gray                                      | (Optional Accessory) |                                                      |