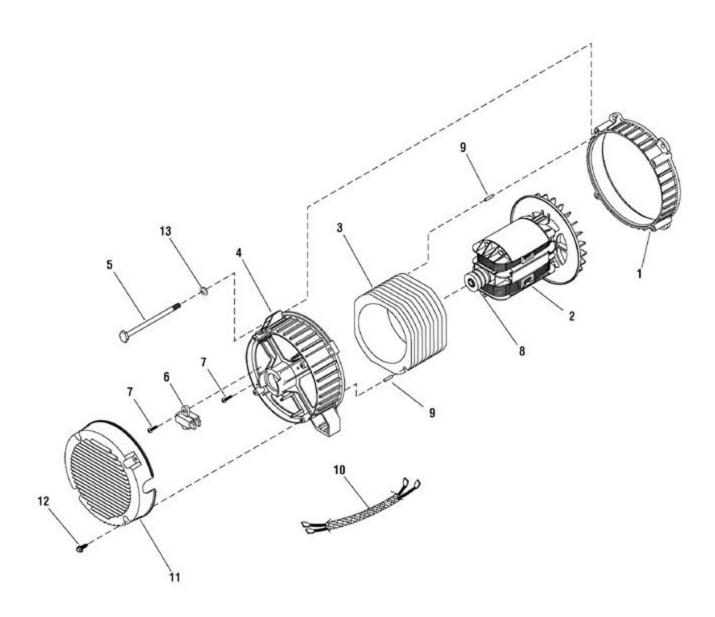

| Ref # Part # Description Context Note |          |                        | Foot Note                                                                                     |
|---------------------------------------|----------|------------------------|-----------------------------------------------------------------------------------------------|
| 1                                     | 209599GS | ADAPTER, Alternator    |                                                                                               |
| 2                                     | 201309GS | ROTOR                  |                                                                                               |
| 3                                     | 207629GS | STATOR                 |                                                                                               |
| 4                                     | 193336GS | CARRIER,<br>Bearing    |                                                                                               |
| 5                                     | 66449LGS | BOLT                   |                                                                                               |
| 6                                     | 66386GS  | BRUSH<br>ASSEMBLY      |                                                                                               |
| 7                                     | 66849GS  | TAPTITE                |                                                                                               |
| 8                                     | 65791GS  | BEARING                |                                                                                               |
| 9                                     | 81917GS  | PIN                    |                                                                                               |
| 10                                    | 193472GS | HARNESS                |                                                                                               |
| 11                                    | 192906GS | COVER, Rear<br>Bearing |                                                                                               |
| 12                                    | 74908GS  | TAPTITE                |                                                                                               |
| 13                                    |          | * WASHER,<br>Lock, 1/4 | * Items without part numbers are common fasteners and are available at local hardware stores. |