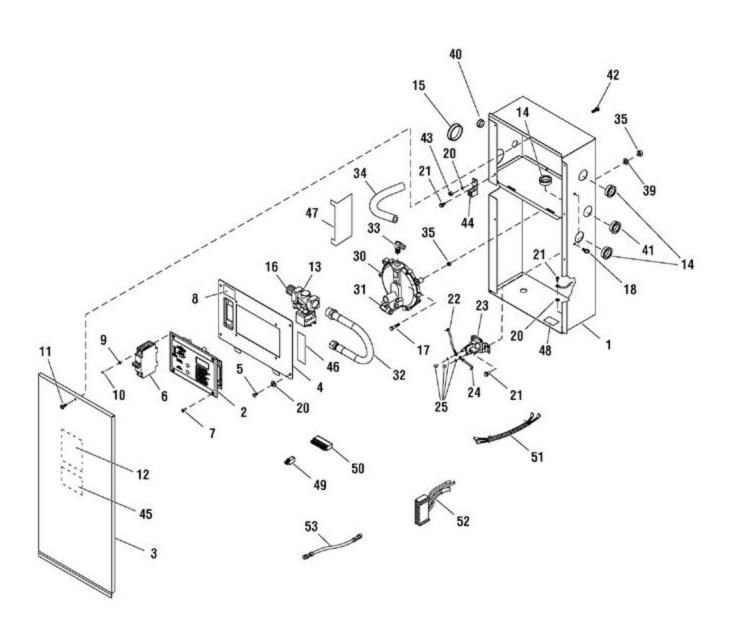

| Ref# | Part #    | Description                           | <b>Context Note</b> | Foot Note                                                                                    |
|------|-----------|---------------------------------------|---------------------|----------------------------------------------------------------------------------------------|
| 1    | 195117GS  | BOX, Control Panel                    |                     |                                                                                              |
| 2    | 201030GS  | BOARD, Circuit                        |                     |                                                                                              |
| 3    | 206197GS  | PANEL, Access                         |                     |                                                                                              |
| 4    | U201825GS | PANEL, Control                        |                     |                                                                                              |
| 5    | 192445GS  | SCREW                                 |                     |                                                                                              |
| 6    | 208790GS  | BREAKER, Circuit, 50A                 |                     |                                                                                              |
| 7    | 205947GS  | SCREW                                 |                     |                                                                                              |
| 8    | 205394GS  | DECAL                                 |                     |                                                                                              |
| 9    |           | *WASHER, Shakeproof, 6                |                     | *Items without part numbers are common fasteners and are available at local hardware stores. |
| 10   |           | *SCREW, Phillips Head,<br>#6-32 x 3/8 |                     | *Items without part numbers are common fasteners and are available at local hardware stores. |
| 11   |           | *SCREW, 10 x 32 x 1                   |                     | *Items without part numbers are common fasteners and are available at local hardware stores. |
| 12   | 205397GS  | DECAL                                 |                     |                                                                                              |
| 13   | 194683GS  | SOLENOID, Gas Fuel                    |                     |                                                                                              |
| 14   | 186173GS  | BUSHING, Snap                         |                     |                                                                                              |
| 15   | 203015GS  | BUSHING, Snap                         |                     |                                                                                              |
| 16   | 192449GS  | FITTING                               |                     |                                                                                              |
| 17   |           | *CAPSCREW, M6-1 x 30                  |                     | *Items without part numbers are common fasteners and are available at local hardware stores. |
| 18   | 195009GS  | CLIPS                                 |                     |                                                                                              |
| 20   |           | *WASHER, Shakeproof,<br>ext M6 - 1/4  |                     | *Items without part numbers are common fasteners and are available at local hardware stores. |
| 21   | B4300GS   | BOLT                                  |                     |                                                                                              |
| 22   | 193171GS  | WIRE                                  |                     |                                                                                              |
|      | 206609GS  | DECAL                                 |                     |                                                                                              |
| 23   | 691656    | CONTACTOR, Starter                    |                     |                                                                                              |
| 24   | 194659GS  | WIRE                                  |                     |                                                                                              |
| 25   | 194251GS  | KIT, Hardware                         |                     |                                                                                              |
| 30   | 193291GS  | REGULATOR, Fuel                       |                     |                                                                                              |
| 31   | 186151GS  | FITTING                               |                     |                                                                                              |
| 32   | 186148GS  | HOSE, Flex, NG / LPG                  |                     |                                                                                              |
| 33   | 205955GS  | FITTING                               |                     |                                                                                              |
| 34   | 843858    | HOSE                                  |                     |                                                                                              |
| 35   |           | *NUT, M6-1.0                          |                     | *Items without part numbers are common fasteners and are available at local hardware stores. |

| Ref# | Part #    | Description                          | <b>Context Note</b>  | Foot Note                                                                                    |
|------|-----------|--------------------------------------|----------------------|----------------------------------------------------------------------------------------------|
| 39   |           | *WASHER, Lock, 1/4                   |                      | *Items without part numbers are common fasteners and are available at local hardware stores. |
| 40   | 186582GS  | BUSHING, Snap                        |                      |                                                                                              |
| 41   | 197493GS  | BUSHING, Snap                        |                      |                                                                                              |
| 42   |           | *CAPSCREW, Hex<br>Head, 1/4-20 x 3/4 |                      | *Items without part numbers are common fasteners and are available at local hardware stores. |
| 43   |           | *NUT, 1/4-20                         |                      | *Items without part numbers are common fasteners and are available at local hardware stores. |
| 44   | 199011GS  | LUG                                  |                      |                                                                                              |
| 45   | 193297GS  | DECAL                                |                      |                                                                                              |
| 46   | 196699GS  | DECAL                                |                      |                                                                                              |
| 47   | 207040GS  | INSULATION                           |                      |                                                                                              |
| 48   | B4986AGS  | DECAL                                |                      |                                                                                              |
| 49   | 205991GS  | CONNECTOR, 2 Pin                     |                      |                                                                                              |
| 50   | 205992GS  | CONNECTOR, 10 Pin                    |                      |                                                                                              |
| 51   | 206318GS  | HARNESS                              | (Not<br>Illustrated) |                                                                                              |
| 52   | 198894GS  | HARNESS                              | (Not<br>Illustrated) |                                                                                              |
| 53   | 188573AGS | WIRE                                 | (Not<br>Illustrated) |                                                                                              |
|      | 206609GS  | DECAL                                | (Not<br>Illustrated) |                                                                                              |
|      | 198573GS  | FUSE                                 | (Not<br>Illustrated) |                                                                                              |