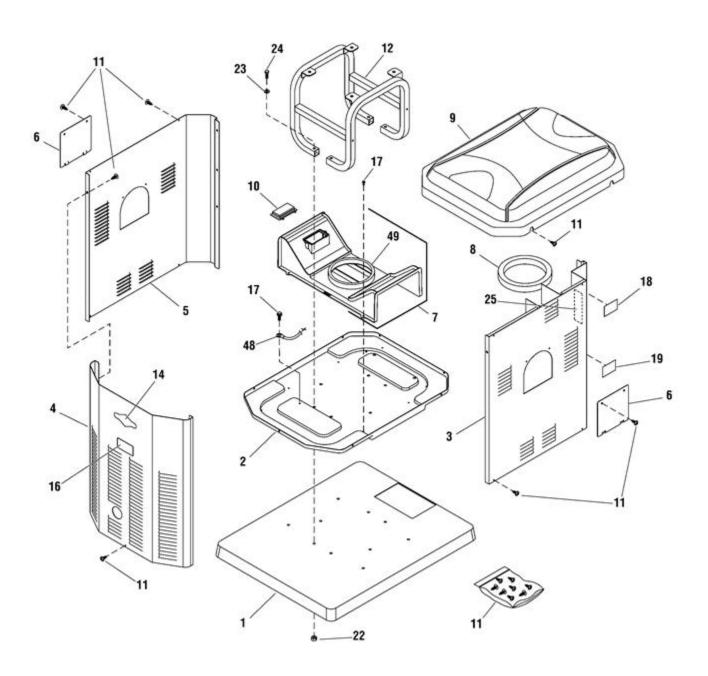

| Ref# | Part#      | Description                           | <b>Context Note</b>    | Foot Note                                                                                           |
|------|------------|---------------------------------------|------------------------|-----------------------------------------------------------------------------------------------------|
| 1    | 192441AGS  | PAD, Mounting                         |                        |                                                                                                     |
| 2    | U191852GS  | BASE                                  |                        |                                                                                                     |
| 3    | 206194GS   | PANEL, Right                          |                        |                                                                                                     |
| 4    | 206193GS   | PANEL, Front                          |                        |                                                                                                     |
| 5    | 206195GS   | PANEL, Left                           |                        |                                                                                                     |
| 6    | U208787GS  | COVER, Oil Filter                     |                        |                                                                                                     |
| 7    | 195228GS   | KIT, Baffle, Air<br>In-take w/Seals   | (Includes Ref. No. 49) |                                                                                                     |
| 8    | 194819GS   | SEAL                                  |                        |                                                                                                     |
| 9    | 208609GS   | ROOF                                  | (Includes Ref. No. 8)  |                                                                                                     |
| 10   | 196070GS   | REGULATOR, Voltage                    |                        |                                                                                                     |
| 11   | 206387GS   | KIT, Hardware<br>Enclosure            |                        |                                                                                                     |
| 12   | B195088GS  | CRADLE                                |                        |                                                                                                     |
| 14   | 203442GS   | DECAL                                 |                        |                                                                                                     |
| 16   | 200409GS   | DECAL                                 |                        |                                                                                                     |
| 17   | B4300G     | BOLT                                  |                        |                                                                                                     |
| 18   | 195642GS   | DECAL                                 |                        |                                                                                                     |
| 19   | 186643GS   | DECAL                                 |                        |                                                                                                     |
| 22   |            | * NUT, Flange<br>Serrated, 5/16-18    |                        | * Items without part numbers are<br>common fasteners and are available<br>at local hardware stores. |
| 23   |            | * WASHER, Flat, 5/16-M8               |                        | * Items without part numbers are common fasteners and are available at local hardware stores.       |
| 24   |            | * CAPSCREW, Hex<br>Head, 5/16-1/8 x 2 |                        | * Items without part numbers are<br>common fasteners and are available<br>at local hardware stores. |
| 25   | 206824GS   | DECAL                                 |                        |                                                                                                     |
| 48   | 15253621GS | WIRE                                  |                        |                                                                                                     |
| 49   | 193061GS   | SEAL, Foam                            |                        |                                                                                                     |