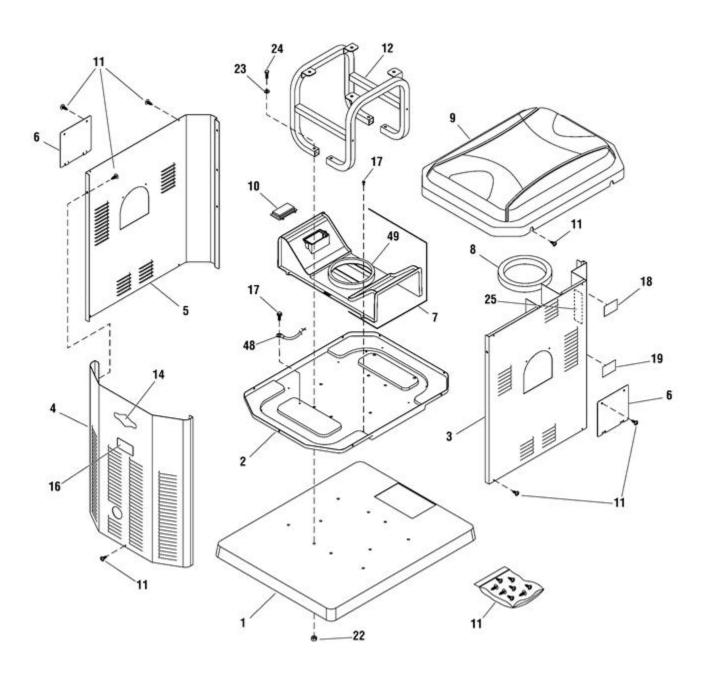

| Ref# | Part #    | Description                           | <b>Context Note</b>    | Foot Note                                                                                           |
|------|-----------|---------------------------------------|------------------------|-----------------------------------------------------------------------------------------------------|
| 1    | 192441AGS | PAD, Mounting                         |                        |                                                                                                     |
| 2    | U191852GS | BASE                                  |                        |                                                                                                     |
| 3    | 206194GS  | PANEL, Right                          |                        |                                                                                                     |
| 4    | 206193GS  | PANEL, Front                          |                        |                                                                                                     |
| 5    | 206195GS  | PANEL, Left                           |                        |                                                                                                     |
| 6    | U208787GS | COVER, Oil Filter                     |                        |                                                                                                     |
| 7    | 195228GS  | KIT, Baffle, Air<br>In-take w/Seals   | (Includes Ref. No. 49) |                                                                                                     |
| 8    | 194819GS  | SEAL                                  |                        |                                                                                                     |
| 9    | 208609GS  | ROOF                                  | (Includes Ref. No. 8)  |                                                                                                     |
| 10   | 196070GS  | REGULATOR, Voltage                    |                        |                                                                                                     |
| 11   | 206387GS  | KIT, Hardware<br>Enclosure            |                        |                                                                                                     |
| 12   | B195088GS | CRADLE                                |                        |                                                                                                     |
| 14   | 203442GS  | DECAL                                 |                        |                                                                                                     |
| 16   | 200409GS  | DECAL                                 |                        |                                                                                                     |
| 17   | B4300GS   | BOLT, Trilobular,<br>1/4-20 x 1/2     |                        |                                                                                                     |
| 18   | 195642GS  | DECAL                                 |                        |                                                                                                     |
| 19   | 186643GS  | DECAL                                 |                        |                                                                                                     |
| 22   |           | * NUT, Flange<br>Serrated, 5/16-18    |                        | * Items without part numbers are<br>common fasteners and are available at<br>local hardware stores. |
| 23   |           | * WASHER, Flat, 5/16-M8               |                        | * Items without part numbers are common fasteners and are available at local hardware stores.       |
| 24   |           | * CAPSCREW, Hex<br>Head, 5/16-1/8 x 2 |                        | * Items without part numbers are<br>common fasteners and are available at<br>local hardware stores. |
| 25   | 206824GS  | DECAL                                 |                        |                                                                                                     |
| 48   | 195496GS  | WIRE                                  |                        |                                                                                                     |
| 49   | 193061GS  | SEAL, Foam                            |                        |                                                                                                     |
|      |           |                                       |                        |                                                                                                     |