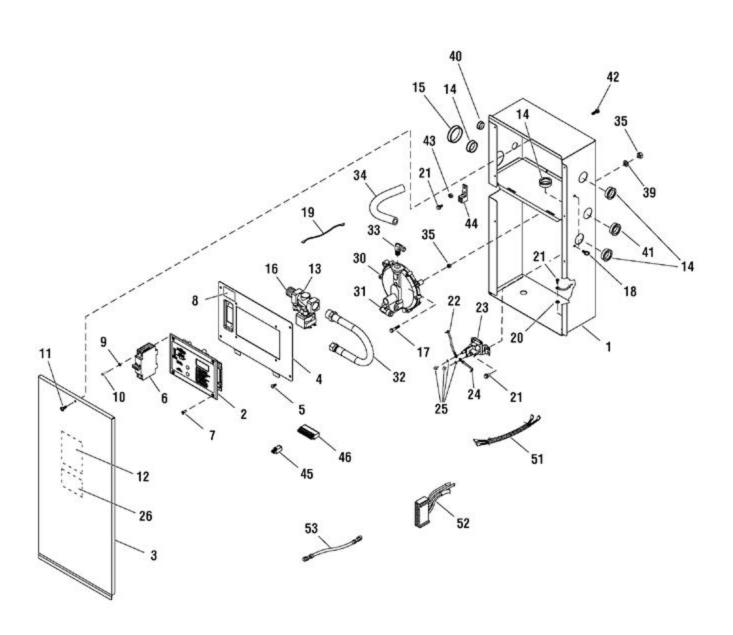

| Ref# | Part #    | Description                                | <b>Context Note</b> | Foot Note                                                                                     |
|------|-----------|--------------------------------------------|---------------------|-----------------------------------------------------------------------------------------------|
| 1    | 195117GS  | BOX, Control Panel                         |                     |                                                                                               |
| 2    | 201030GS  | BOARD, Circuit                             |                     |                                                                                               |
| 3    | 206197GS  | PANEL, Access                              |                     |                                                                                               |
| 4    | U201825GS | PANEL, Control                             |                     |                                                                                               |
| 5    | 192445GS  | SCREW, Phillips Truss<br>Head, 10-32 x 5/8 |                     |                                                                                               |
| 6    | 209790GS  | BREAKER, Circuit, 50A                      |                     |                                                                                               |
| 7    | 205947GS  | SCREW                                      |                     |                                                                                               |
| 8    | 205394GS  | DECAL                                      |                     |                                                                                               |
| 9    |           | * WASHER, Shakeproof, 6                    |                     | * Items without part numbers are common fasteners and are available at local hardware stores. |
| 10   |           | * SCREW, Phillips Head,<br>#6-32 x 3/8     |                     | * Items without part numbers are common fasteners and are available at local hardware stores. |
| 11   |           | * SCREW, 10 x 32 x 1                       |                     | * Items without part numbers are common fasteners and are available at local hardware stores. |
| 12   | 205397GS  | DECAL                                      |                     |                                                                                               |
| 13   | 194683GS  | SOLENOID, Gas Fuel                         |                     |                                                                                               |
| 14   | 186173GS  | BUSHING, Snap                              |                     |                                                                                               |
| 15   | 203015GS  | BUSHING, Snap                              |                     |                                                                                               |
| 16   | 192449GS  | FITTING                                    |                     |                                                                                               |
| 17   |           | * CAPSCREW, M6-1 x 30                      |                     | * Items without part numbers are common fasteners and are available at local hardware stores. |
| 18   | 195009GS  | CLIPS                                      |                     |                                                                                               |
| 19   | 195337CGS | WIRE                                       |                     |                                                                                               |
| 20   |           | * WASHER, Shakeproof,<br>ext M6 - 1/4      |                     | * Items without part numbers are common fasteners and are available at local hardware stores. |
| 21   | B4300GS   | SCREW, Trilobular, 1/4-20 x 1/2            | •                   |                                                                                               |
| 22   | 193171GS  | WIRE                                       |                     |                                                                                               |
| 23   | 691656    | CONTACTOR, Starter                         |                     |                                                                                               |
| 24   | 194659GS  | WIRE                                       |                     |                                                                                               |
| 25   | 194251GS  | KIT, Hardware                              |                     |                                                                                               |
| 26   | 193297GS  | DECAL                                      |                     |                                                                                               |
| 30   | 193291GS  | REGULATOR, Fuel                            |                     |                                                                                               |
| 31   | 186151GS  | FITTING                                    |                     |                                                                                               |
| 32   | 186148GS  | HOSE, Flex, NG / LPG                       |                     |                                                                                               |
| 33   | 205955GS  | FITTING                                    |                     |                                                                                               |
| 34   | 843858    | HOSE                                       |                     |                                                                                               |

| Ref# | Part #    | Description                           | <b>Context Note</b> | Foot Note                                                                                     |
|------|-----------|---------------------------------------|---------------------|-----------------------------------------------------------------------------------------------|
| 35   |           | * NUT, M6-1.0                         |                     | * Items without part numbers are common fasteners and are available at local hardware stores. |
| 39   |           | * WASHER, Lock, 1/4                   |                     | * Items without part numbers are common fasteners and are available at local hardware stores. |
| 40   | 186582GS  | BUSHING, Snap                         |                     |                                                                                               |
| 41   | 197493GS  | BUSHING, Snap                         |                     |                                                                                               |
| 42   |           | * CAPSCREW, Hex Head,<br>1/4-20 x 3/4 |                     | * Items without part numbers are common fasteners and are available at local hardware stores. |
| 43   |           | * NUT, 1/4-20                         |                     | * Items without part numbers are common fasteners and are available at local hardware stores. |
| 44   | 199011GS  | LUG                                   |                     |                                                                                               |
| 45   | 205991GS  | CONNECTOR, 2 Pin                      |                     |                                                                                               |
| 46   | 205992GS  | CONNECTOR, 10 Pin                     |                     |                                                                                               |
| 51   | 206318GS  | HARNESS, Wiring                       |                     |                                                                                               |
| 52   | 198894GS  | HARNESS, Wiring                       |                     |                                                                                               |
| 53   | 188573AGS | WIRE                                  |                     |                                                                                               |
|      | 206609GS  | DECAL, Explosion                      |                     |                                                                                               |
|      | 198573GS  | FUSE                                  |                     |                                                                                               |
|      | 196069GS  | HARNESS, Control Box                  |                     |                                                                                               |