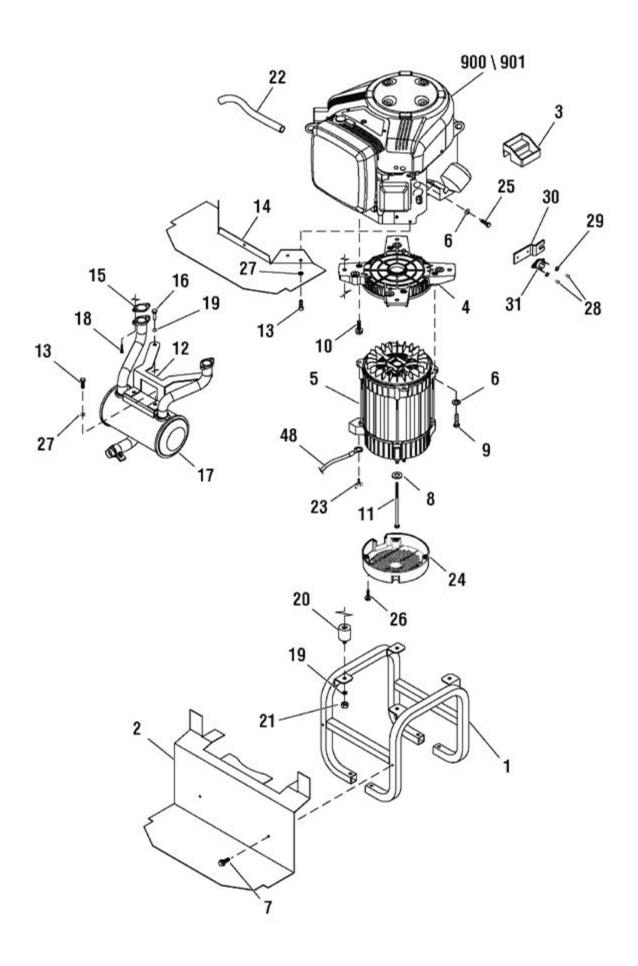

| Ref#     | Part #             | Description                              | <b>Context Note</b> | Foot Note                                                                                           |
|----------|--------------------|------------------------------------------|---------------------|-----------------------------------------------------------------------------------------------------|
| 1        | B195088GS          | CRADLE                                   |                     |                                                                                                     |
| 2        | 200856GS           | BOX, Muffler Bottom                      |                     |                                                                                                     |
| 3        | 193536GS           | TRAY, Oil Drain                          |                     |                                                                                                     |
| 4        | 196727GS           | ADAPTER, Engine                          |                     |                                                                                                     |
| 5        |                    | ALTERNATOR                               |                     |                                                                                                     |
| 6        |                    | * WASHER, Lock, 5/16-M8                  |                     | * Items without part numbers are common fasteners and are available at local hardware stores.       |
| 7        | B4300GS            | BOLT, Trilobular, 1/4-20 x 1/2           |                     | * Items without part numbers are common fasteners and are available at local hardware stores.       |
| 8        | 96796GS            | WASHER                                   |                     |                                                                                                     |
| 9        |                    | * CAPSCREW, Hex Head, 5/16-18 x 1        |                     | * Items without part numbers are common fasteners and are available at local hardware stores.       |
| 10       | 2830598SM          | TAPTITE                                  |                     |                                                                                                     |
| 11       | 187365EGS          | CAPSCREW, Hex Head, 5/16-24 x 10-7/8     |                     |                                                                                                     |
| 12       | 200857GS           | BRACKET, Muffler                         |                     |                                                                                                     |
| 13       |                    | * CAPSCREW, Hex Head,<br>M6-1 x 12       |                     | * Items without part numbers are common fasteners and are available at local hardware stores.       |
| 14<br>15 | 200855GS<br>692236 | BOX, Muffler Top<br>GASKET               |                     |                                                                                                     |
| 16       |                    | * CAPSCREW, Hex Head, 3/8-16 x 3/4       |                     | * Items without part numbers are common fasteners and are available at local hardware stores.       |
| 17       | 201561GS           | MUFFLER                                  |                     |                                                                                                     |
| 18       | 698941             | SCREW                                    |                     |                                                                                                     |
| 19       |                    | * WASHER, Lock, 3/8                      |                     | * Items without part numbers are common fasteners and are available at local hardware stores.       |
| 20       | 38353GS            | MOUNT, Vibration                         |                     |                                                                                                     |
| 21       |                    | * NUT, 3/8-16                            |                     | * Items without part numbers are<br>common fasteners and are available at<br>local hardware stores. |
| 22       | 1723165SM          | HOSE, Oil Drain                          |                     |                                                                                                     |
| 23       | 86494GS            | SCREW                                    |                     |                                                                                                     |
| 24       | 192906GS           | COVER, Rear Bearing                      |                     |                                                                                                     |
| 25       |                    | * CAPSCREW, Hex Head,<br>M8 - 1-1/4 x 12 |                     | * Items without part numbers are common fasteners and are available at local hardware stores.       |
| 26       | 74908GS            | TAPTITE                                  |                     |                                                                                                     |

| Ref# | Part#      | Description                                             | <b>Context Note</b>  | Foot Note                                                                                     |
|------|------------|---------------------------------------------------------|----------------------|-----------------------------------------------------------------------------------------------|
| 27   |            | * WASHER, Lock, 1/4                                     |                      | * Items without part numbers are common fasteners and are available at local hardware stores. |
| 28   | 186242GS   | SCREW                                                   |                      |                                                                                               |
| 29   | 27772GS    | WASHER                                                  |                      |                                                                                               |
| 30   | 195124GS   | PLATE, Switch                                           |                      |                                                                                               |
| 31   | 195130GS   | SWITCH                                                  |                      |                                                                                               |
| 48   | 15253621GS | WIRE                                                    |                      |                                                                                               |
| 900  |            | ** ENGINE                                               |                      | ** Contact engine manufacturer for parts and service                                          |
| 901  | 843858     | HOSE                                                    |                      |                                                                                               |
|      | 205513GS   | MANUAL, Operator's                                      | (Not Illustrated)    |                                                                                               |
|      | 201101GS   | KIT, Manual, ACC                                        | (Not Illustrated)    |                                                                                               |
|      | 202295GS   | HOSE, Flex, NG / LPG                                    | (Not Illustrated)    |                                                                                               |
|      | 841359     | FILTER, Cartridge                                       | (Not Illustrated)    |                                                                                               |
|      | 272490S    | FILTER, Precleaner                                      | (Not Illustrated)    |                                                                                               |
|      | 492932B    | FILTER, Oil                                             | (Not Illustrated)    |                                                                                               |
|      | 198810GS   | PAINT, Touchup, Gray                                    | (Not Illustrated)    |                                                                                               |
|      | 206532GS   | KIT, LED Remote                                         | (Not Illustrated)    |                                                                                               |
|      | 279550TRI  | MANUAL, Engine                                          | (Not Illustrated)    |                                                                                               |
|      | 205750GS   | MANUAL, Installation                                    | (Not Illustrated)    |                                                                                               |
|      | 6030       | KIT, Cold Weather (Includes<br>Battery and Oil Warmers) | (Optional Accessory) |                                                                                               |
|      | 199474GS   | PAINT, Spray, Gray                                      | (Optional Accessory) |                                                                                               |