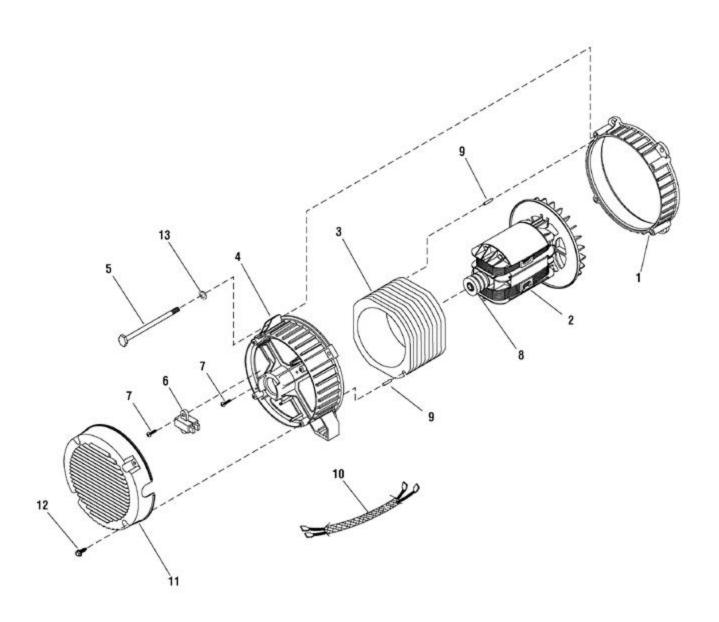

| Ref# | Part #   | Description            | Context Note Foot Note                                                                        |
|------|----------|------------------------|-----------------------------------------------------------------------------------------------|
| 1    | 209599GS | ADAPTER, Alternator    |                                                                                               |
| 2    | 201309GS | ROTOR                  |                                                                                               |
| 3    | 207629GS | STATOR                 |                                                                                               |
| 4    | 193336GS | CARRIER,<br>Bearing    |                                                                                               |
| 5    | 66449LGS | BOLT                   |                                                                                               |
| 6    | 66386GS  | BRUSH<br>ASSEMBLY      |                                                                                               |
| 7    | 66849GS  | TAPTITE                |                                                                                               |
| 8    | 65791GS  | BEARING                |                                                                                               |
| 9    | 81917GS  | PIN                    |                                                                                               |
| 10   | 193472GS | HARNESS                |                                                                                               |
| 11   | 192906GS | COVER, Rear<br>Bearing |                                                                                               |
| 12   | 74908GS  | TAPTITE                |                                                                                               |
| 13   |          | * WASHER,<br>Lock, 1/4 | * Items without part numbers are common fasteners and are available at local hardware stores. |