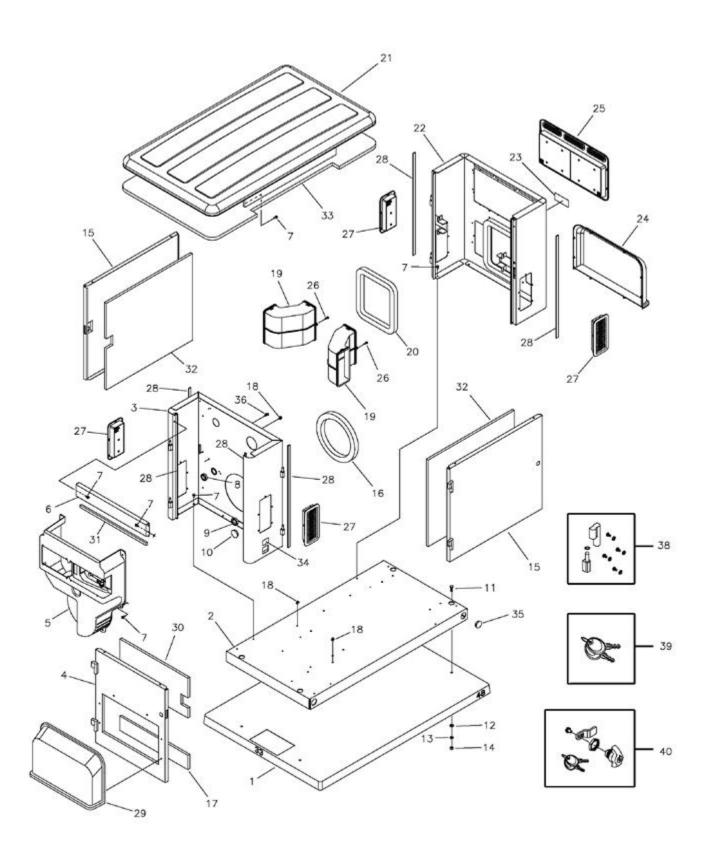

2 of 2

(B)
No
Diagram
Available

Parts List Only

| Ref# | Part #    | Description                        | <b>Context Note</b> | Foot Note                                                                                          |
|------|-----------|------------------------------------|---------------------|----------------------------------------------------------------------------------------------------|
| 1    | 197275GS  | PAD, Mounting w/<br>Holes          |                     |                                                                                                    |
| 2    | U203030GS | BASE, Mounting                     |                     |                                                                                                    |
| 3    | 198991GS  | BULKHEAD, Engine                   |                     |                                                                                                    |
|      |           | BULKHEAD, Engine                   |                     |                                                                                                    |
|      |           | DECAL                              |                     |                                                                                                    |
|      |           | SEAL, Foam                         |                     |                                                                                                    |
|      |           | SEAL, Foam                         |                     |                                                                                                    |
|      |           | KIT, Plugs                         |                     |                                                                                                    |
|      |           | PIN                                |                     |                                                                                                    |
| 4    | 198986GS  | ASSEMBLY, Door,<br>Engine End      |                     |                                                                                                    |
|      |           | WELDMENT                           |                     |                                                                                                    |
|      |           | INSULATION                         |                     |                                                                                                    |
|      |           | HINGES                             |                     |                                                                                                    |
| 5    | 198910GS  | DUCT                               |                     |                                                                                                    |
|      |           | DECAL                              |                     |                                                                                                    |
|      |           | LUG                                |                     |                                                                                                    |
|      |           | BRACKET                            |                     |                                                                                                    |
| 6    | 198993GS  | SUPPORT, Rail                      |                     |                                                                                                    |
|      |           | SUPPORT, Rail                      |                     |                                                                                                    |
|      |           | SEAL, Foam                         |                     |                                                                                                    |
|      |           | DECAL                              |                     |                                                                                                    |
| 7    | B4300GS   | BOLT                               |                     |                                                                                                    |
| 8    | 186173GS  | BUSHING, Snap                      |                     |                                                                                                    |
| 9    | 197493GS  | BUSHING, Snap,<br>1-1/2            |                     |                                                                                                    |
| 10   | 198461GS  | PLUG, Hole                         |                     |                                                                                                    |
| 11   |           | *CAPSCREW, Hex<br>Head, 3/8-16 x 1 |                     | *Items without part numbers are<br>common fasteners and are available at<br>local hardware stores. |
| 12   |           | *WASHER, Flat, 3/8-M10             |                     | *Items without part numbers are<br>common fasteners and are available at<br>local hardware stores. |
| 13   |           | *WASHER, Lock, 3/8                 |                     | *Items without part numbers are<br>common fasteners and are available at<br>local hardware stores. |
| 14   |           | *NUT, 3/8-16                       |                     | *Items without part numbers are<br>common fasteners and are available at<br>local hardware stores. |
| 15   | 198987GS  | DOOR                               |                     |                                                                                                    |

| Ref# | Part #   | Description                     | <b>Context Note</b> | <b>Foot Note</b> |
|------|----------|---------------------------------|---------------------|------------------|
| 16   | 194819GS | SEAL, Foam                      |                     |                  |
| 17   | 203303GS | INSULATION, Engine Door, Bottom |                     |                  |
| 18   | 195733GS | MOUNT, Tie Wrap                 |                     |                  |
| 19   | 195935GS | DUCT                            |                     |                  |
| 20   | 194820GS | SEAL, Foam                      |                     |                  |
| 21   | 198893GS | ROOF                            |                     |                  |
|      |          | WELDMENT                        |                     |                  |
|      |          | INSULATION                      |                     |                  |
| 22   | 198992GS | BULKHEAD,<br>Alternator         |                     |                  |
|      |          | DECAL                           |                     |                  |
|      |          | SEAL, Foam                      |                     |                  |
|      |          | SEAL, Foam                      |                     |                  |
|      |          | PIN                             |                     |                  |
|      |          | BRACKET, Muffler                |                     |                  |
| 23   | 200409GS | DECAL                           |                     |                  |
| 24   | 194679GS | COVER, Air Intake               |                     |                  |
| 25   | 198926GS | ASSEMBLY, Vent,<br>Exhaust      |                     |                  |
| 26   | B1797GS  | CLIP                            |                     |                  |
| 27   | 198927GS | VENT                            |                     |                  |
| 28   | 198888GS | SEAL, Foam                      |                     |                  |
| 29   | 194694GS | COVER, Air Intake,<br>Engine    |                     |                  |
| 30   | 203302GS | INSULATION, Engine Door, Top    |                     |                  |
| 31   | 197312GS | SEAL, Foam                      |                     |                  |
| 32   | 196397GS | INSULATION                      |                     |                  |
| 33   | 195597GS | INSULATION                      |                     |                  |
| 34   | 186643GS | DECAL                           |                     |                  |
| 35   | 198460GS | PLUG, Hole                      |                     |                  |
| 36   | 192940GS | CLIP                            |                     |                  |
| 38   | 198890GS | HINGE                           |                     |                  |
| 39   | 207652GS | KEY, Latch                      |                     |                  |
| 40   | 198889GS | LATCH                           |                     |                  |
|      |          |                                 |                     |                  |