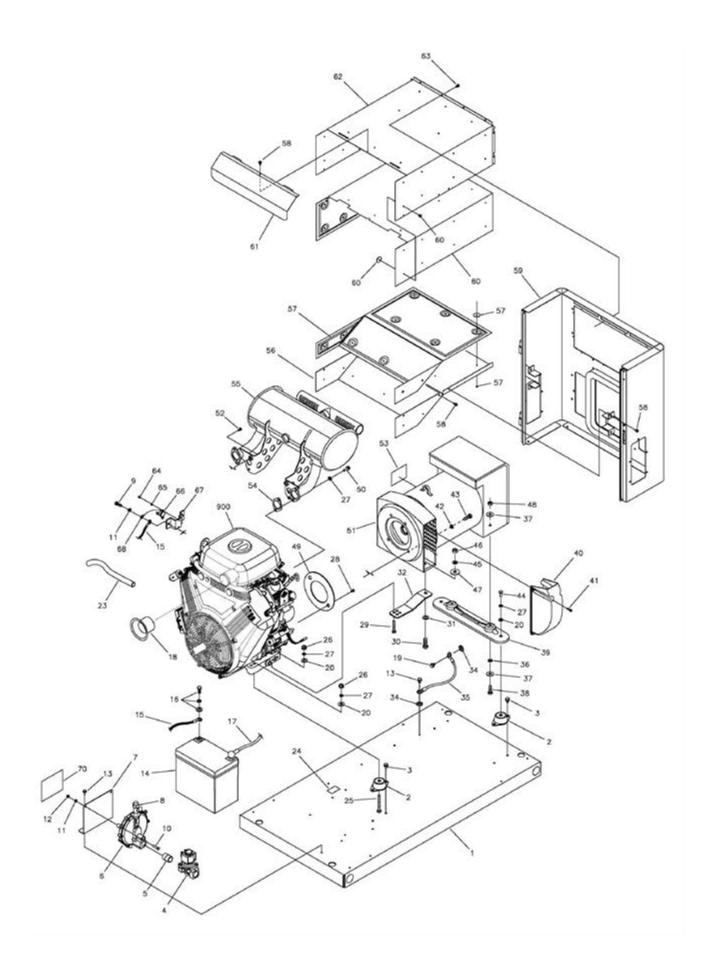

| Ref# | Part #    | Description                          | <b>Context Note</b> | Foot Note                                                                                          |
|------|-----------|--------------------------------------|---------------------|----------------------------------------------------------------------------------------------------|
|      | 206532GS  | PLATE, Cover                         |                     |                                                                                                    |
| 1    | U203030GS | BASE, Mounting                       |                     |                                                                                                    |
| 2    | 187594GS  | MOUNT, Vibration                     |                     |                                                                                                    |
| 3    | 24910GS   | TAPTITE                              |                     |                                                                                                    |
| 4    | 194683GS  | SOLENOID, Gas Fuel                   |                     |                                                                                                    |
| 5    | 194829GS  | FITTING, Coupling                    |                     |                                                                                                    |
| 6    | 194830GS  | REGULATOR, NG/LPG                    |                     |                                                                                                    |
| 7    | 195936GS  | BRACKET, Mounting,<br>Solenoid       |                     |                                                                                                    |
| 8    | 842184    | TEE                                  |                     |                                                                                                    |
| 9    |           | *CAPSCREW, Hex Head,<br>M6-1 x 16    |                     | *Items without part numbers are<br>common fasteners and are<br>available at local hardware stores. |
| 10   |           | *CAPSCREW, Hex Head,<br>M6-1 x 30    |                     | *Items without part numbers are<br>common fasteners and are<br>available at local hardware stores. |
| 11   |           | *WASHER, Lock, 1/4                   |                     | *Items without part numbers are<br>common fasteners and are<br>available at local hardware stores. |
| 12   |           | *NUT, M6-1                           |                     | *Items without part numbers are<br>common fasteners and are<br>available at local hardware stores. |
| 13   | B4300GS   | BOLT                                 |                     |                                                                                                    |
| 14   | 194818GS  | BATTERY                              |                     |                                                                                                    |
| 15   | 185939RGS | WIRE, A, Black                       |                     |                                                                                                    |
| 16   | 198913GS  | KIT, Battery Hardware                |                     |                                                                                                    |
| 17   | 198593AGS | WIRE                                 |                     |                                                                                                    |
| 18   | 194813GS  | TUBE                                 |                     |                                                                                                    |
| 19   |           | *CAPSCREW, Hex Head,<br>M6-1 x 12    |                     | *Items without part numbers are<br>common fasteners and are<br>available at local hardware stores. |
| 20   |           | *WASHER, Flat, 5/16-M8               |                     | *Items without part numbers are common fasteners and are available at local hardware stores.       |
| 23   | 1723165SM | HOSE, Oil Drain                      |                     |                                                                                                    |
| 24   | 186649GS  | DECAL, Oil Drain                     |                     |                                                                                                    |
| 25   |           | *CAPSCREW, Hex Head, 5/16-18 x 2-1/2 |                     | *Items without part numbers are<br>common fasteners and are<br>available at local hardware stores. |
| 26   |           | *NUT, 5/16-18                        |                     | *Items without part numbers are<br>common fasteners and are<br>available at local hardware stores. |

| Ref# | Part #    | Description                            | <b>Context Note</b> | Foot Note                                                                                          |
|------|-----------|----------------------------------------|---------------------|----------------------------------------------------------------------------------------------------|
| 27   |           | *WASHER, Lock, 5/16-M8                 |                     | *Items without part numbers are<br>common fasteners and are<br>available at local hardware stores. |
| 28   |           | *CAPSCREW, Hex Head, 5/16-24 x 3/4     |                     | *Items without part numbers are<br>common fasteners and are<br>available at local hardware stores. |
| 29   |           | *CAPSCREW, Hex Head, 5/16-18 x 2       |                     | *Items without part numbers are<br>common fasteners and are<br>available at local hardware stores. |
| 30   |           | *CAPSCREW, Hex Head,<br>M12-1-3/4 x 35 |                     | *Items without part numbers are<br>common fasteners and are<br>available at local hardware stores. |
| 31   |           | *WASHER, M12                           |                     | *Items without part numbers are<br>common fasteners and are<br>available at local hardware stores. |
| 32   | B194685GS | SUPPORT, Engine                        |                     |                                                                                                    |
| 34   |           | *WASHER, Shakeproof, M6-1/4            |                     | *Items without part numbers are common fasteners and are available at local hardware stores.       |
| 35   | 186790FGS | WIRE                                   |                     |                                                                                                    |
| 36   |           | *WASHER, Lock, 3/8                     |                     | *Items without part numbers are<br>common fasteners and are<br>available at local hardware stores. |
| 37   |           | *WASHER, Flat, 3/8                     |                     | *Items without part numbers are common fasteners and are available at local hardware stores.       |
| 38   |           | *CAPSCREW, Hex Head,<br>M10-1-1/2 x 30 |                     | *Items without part numbers are common fasteners and are available at local hardware stores.       |
| 39   | B196639GS | SUPPORT, Alternator                    |                     |                                                                                                    |
| 40   | 196387GS  | DUCT                                   |                     |                                                                                                    |
| 41   |           | *SCREW, Phillips Head,<br>M5-0.8 x 20  |                     | *Items without part numbers are<br>common fasteners and are<br>available at local hardware stores. |
| 42   |           | *WASHER, Lock, 3/8                     |                     | *Items without part numbers are common fasteners and are available at local hardware stores.       |
| 43   |           | *CAPSCREW, 3/8-16 x 1-1/4              |                     | *Items without part numbers are common fasteners and are available at local hardware stores.       |
| 44   |           | *CAPSCREW, Hex Head, 5/16-18 x 3/4     |                     | *Items without part numbers are<br>common fasteners and are<br>available at local hardware stores. |
| 45   |           | *WASHER, Lock, M12                     |                     | *Items without part numbers are<br>common fasteners and are<br>available at local hardware stores. |

| Ref# | Part #    | Description                           | <b>Context Note</b> | Foot Note                                                                                          |
|------|-----------|---------------------------------------|---------------------|----------------------------------------------------------------------------------------------------|
| 46   |           | *NUT, Hex, M12                        |                     | *Items without part numbers are common fasteners and are available at local hardware stores.       |
| 47   |           | *WASHER, Flat, M12                    |                     | *Items without part numbers are<br>common fasteners and are<br>available at local hardware stores. |
| 48   |           | *NUT, M10-1.5                         |                     | *Items without part numbers are common fasteners and are available at local hardware stores.       |
| 49   | B4260GS   | DISK                                  |                     |                                                                                                    |
| 50   | 809743    | SCREW                                 |                     |                                                                                                    |
| 51   |           | ALTERNATOR (see page 7)               |                     |                                                                                                    |
| 52   | 692062    | SCREW                                 |                     |                                                                                                    |
| 53   | 193506GS  | DECAL                                 |                     |                                                                                                    |
| 54   | 809872    | GASKET                                |                     |                                                                                                    |
| 55   | 197164GS  | MUFFLER                               |                     |                                                                                                    |
| 56   | 194681GS  | BASE                                  |                     |                                                                                                    |
| 57   | 198928GS  | INSULATION                            |                     |                                                                                                    |
| 58   | 56893GS   | CRIMPTITE, 10-24 x 1/2                |                     |                                                                                                    |
| 59   | 198992GS  | BULKHEAD, Alternator                  |                     |                                                                                                    |
| 60   | 198929GS  | INSULATION                            |                     |                                                                                                    |
| 61   | 194682GS  | COLLECTOR, Muffler<br>Box             |                     |                                                                                                    |
| 62   | 194680GS  | BOX, Muffler Top                      |                     |                                                                                                    |
| 63   | 192445GS  | SCREW, 10-32 x 5/8                    |                     |                                                                                                    |
| 64   |           | *SCREW, Phillips Head,<br>4-40 x 0.19 |                     | *Items without part numbers are<br>common fasteners and are<br>available at local hardware stores. |
| 65   |           | *WASHER, Lock, #4                     |                     | *Items without part numbers are common fasteners and are available at local hardware stores.       |
| 66   | 186205GS  | SWITCH, Temp                          |                     |                                                                                                    |
| 67   | 194699GS  | PLATE, Temp Switch                    |                     |                                                                                                    |
| 68   | 186790CGS | WIRE                                  |                     |                                                                                                    |
| 70   | 205397GS  | DECAL, Requirements,<br>Fuel          |                     |                                                                                                    |
| 900  |           | **ENGINE                              |                     | **Contact engine manufacturer for parts and service                                                |
|      | 199327GS  | MANUAL, Installation                  | (Not Shown)         |                                                                                                    |
|      | 194689GS  | MANUAL, Operator's                    | (Not Shown)         |                                                                                                    |
|      | 277810TRI | MANUAL, Engine                        | (Not Shown)         |                                                                                                    |