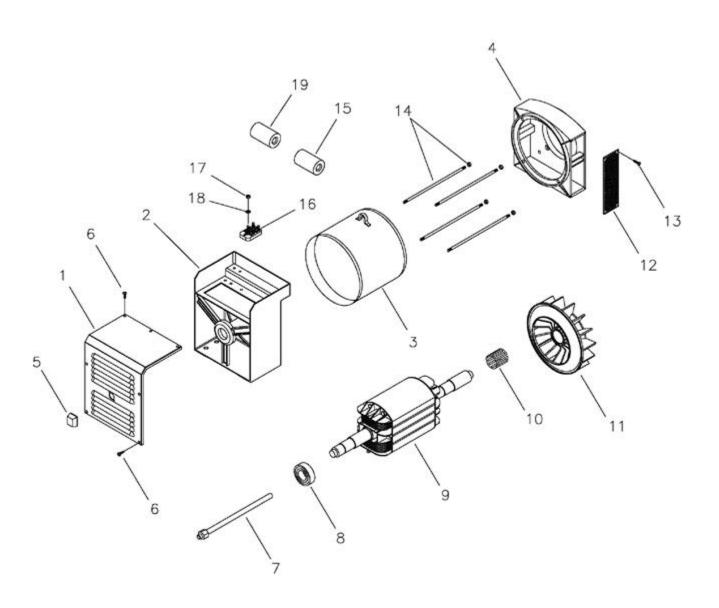

| Part #   | Description                                                                                                                                                                                          | <b>Context Note</b>                                                                                                                                                                                                                                                                                                                                                              | Foot Note                                                                                                          |
|----------|------------------------------------------------------------------------------------------------------------------------------------------------------------------------------------------------------|----------------------------------------------------------------------------------------------------------------------------------------------------------------------------------------------------------------------------------------------------------------------------------------------------------------------------------------------------------------------------------|--------------------------------------------------------------------------------------------------------------------|
| 199339GS | BOX, Lid, Terminal                                                                                                                                                                                   |                                                                                                                                                                                                                                                                                                                                                                                  |                                                                                                                    |
| 199340GS | CARRIER, Bearing                                                                                                                                                                                     |                                                                                                                                                                                                                                                                                                                                                                                  |                                                                                                                    |
| 199351GS | STATOR                                                                                                                                                                                               |                                                                                                                                                                                                                                                                                                                                                                                  |                                                                                                                    |
| 199349GS | ADAPTER, Engine                                                                                                                                                                                      |                                                                                                                                                                                                                                                                                                                                                                                  |                                                                                                                    |
| 199338GS | PLUG, Hole                                                                                                                                                                                           |                                                                                                                                                                                                                                                                                                                                                                                  |                                                                                                                    |
|          | *CAPSCREW, Hex Head,<br>M5 x 10mm                                                                                                                                                                    |                                                                                                                                                                                                                                                                                                                                                                                  | *Items without part numbers are common fasteners and are available at local hardware stores.                       |
| 199341GS | BOLT                                                                                                                                                                                                 |                                                                                                                                                                                                                                                                                                                                                                                  |                                                                                                                    |
| 199342GS | BEARING                                                                                                                                                                                              |                                                                                                                                                                                                                                                                                                                                                                                  |                                                                                                                    |
| 199343GS | ROTOR                                                                                                                                                                                                |                                                                                                                                                                                                                                                                                                                                                                                  |                                                                                                                    |
| 199344GS | RING, Fixing                                                                                                                                                                                         |                                                                                                                                                                                                                                                                                                                                                                                  |                                                                                                                    |
| 199345GS | FAN                                                                                                                                                                                                  |                                                                                                                                                                                                                                                                                                                                                                                  |                                                                                                                    |
| 199350GS | SCREEN                                                                                                                                                                                               |                                                                                                                                                                                                                                                                                                                                                                                  |                                                                                                                    |
|          | *SCREW, Phillips Head,<br>M5-0.8 x 20                                                                                                                                                                |                                                                                                                                                                                                                                                                                                                                                                                  | *Items without part numbers are common fasteners and are available at local hardware stores.                       |
| 199348GS | BOLT                                                                                                                                                                                                 |                                                                                                                                                                                                                                                                                                                                                                                  |                                                                                                                    |
| 199347GS | CAPACITOR                                                                                                                                                                                            |                                                                                                                                                                                                                                                                                                                                                                                  |                                                                                                                    |
| 199346GS | BOARD, Terminal                                                                                                                                                                                      |                                                                                                                                                                                                                                                                                                                                                                                  |                                                                                                                    |
| 199352GS | NUT                                                                                                                                                                                                  |                                                                                                                                                                                                                                                                                                                                                                                  |                                                                                                                    |
| 199353GS | WASHER                                                                                                                                                                                               |                                                                                                                                                                                                                                                                                                                                                                                  |                                                                                                                    |
| 206145GS | CAPACITOR                                                                                                                                                                                            |                                                                                                                                                                                                                                                                                                                                                                                  |                                                                                                                    |
|          | 199339GS<br>199340GS<br>199341GS<br>199338GS<br>199338GS<br><br>199341GS<br>199342GS<br>199344GS<br>199345GS<br>199345GS<br>199350GS<br><br>199348GS<br>199347GS<br>199346GS<br>199352GS<br>199353GS | 199339GS BOX, Lid, Terminal 199340GS CARRIER, Bearing 199351GS STATOR 199349GS ADAPTER, Engine 199338GS PLUG, Hole  *CAPSCREW, Hex Head, M5 x 10mm  199341GS BOLT 199342GS BEARING 199344GS ROTOR 199344GS RING, Fixing 199345GS FAN 199350GS SCREEN  *SCREW, Phillips Head, M5-0.8 x 20  199348GS BOLT 199347GS CAPACITOR 199346GS BOARD, Terminal 199352GS NUT 199353GS WASHER | 199339GS BOX, Lid, Terminal 199340GS CARRIER, Bearing 199351GS STATOR 199349GS ADAPTER, Engine 199338GS PLUG, Hole |