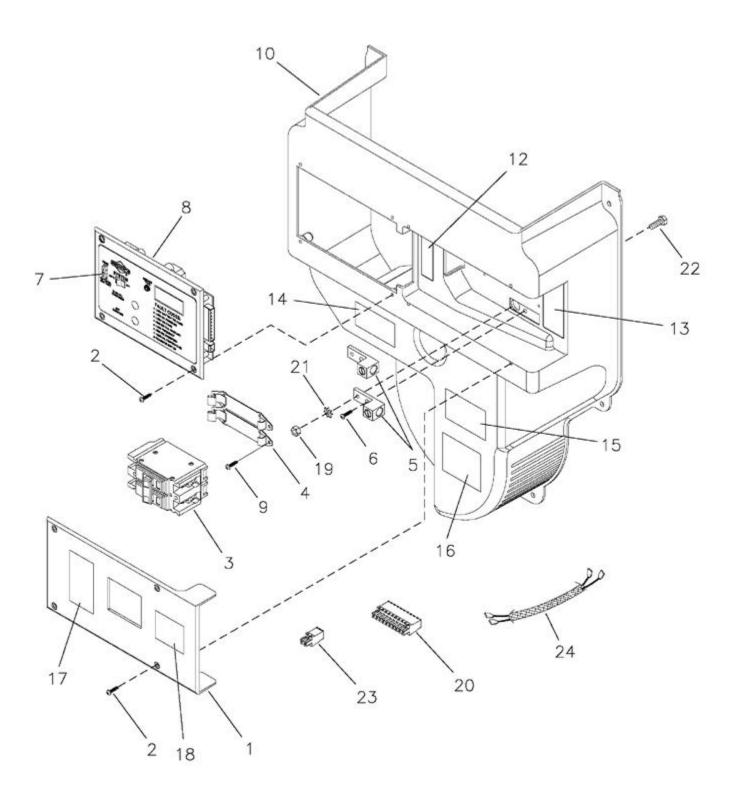

| Ref # | Part #   | Description                            | <b>Context</b> Note  | Foot Note                                                                                          |
|-------|----------|----------------------------------------|----------------------|----------------------------------------------------------------------------------------------------|
| 1     | 198911GS | COVER                                  |                      |                                                                                                    |
| 2     |          | *CAPSCREW, Plastite, 10<br>x 5/8       |                      | *Items without part numbers are common<br>fasteners and are available at local hardware<br>stores. |
| 3     | 201089GS | BREAKER, Circuit 60A,<br>2P            |                      |                                                                                                    |
| 4     | 192770GS | BRACKET, Mounting<br>Breaker           |                      |                                                                                                    |
| 5     | 199011GS | LUG                                    |                      |                                                                                                    |
| 6     | 191991GS | CAPSCREW, Plastite,<br>1/4-10 x 1      |                      |                                                                                                    |
| 7     | 198573GS | FUSE, Auto Type 15 Amp                 |                      |                                                                                                    |
| 8     | 196655GS | CONTROL PANEL<br>ASSEMBLY              |                      |                                                                                                    |
| 9     | 197492GS | SCREW, Pt, M4 - 1.79 x<br>16.0         |                      |                                                                                                    |
| 10    | 198910GS | DUCT                                   |                      |                                                                                                    |
| 12    | 198549GS | DECAL, Terminal Block                  |                      |                                                                                                    |
| 13    | 198550GS | DECAL, Ground, Neutral                 |                      |                                                                                                    |
| 14    | 205393GS | DECAL, Warning,<br>Outdoor Install     |                      |                                                                                                    |
| 15    | 193297GS | DECAL, Caution, Standby                |                      |                                                                                                    |
| 16    | 205392GS | DECAL, Warning, Auto<br>Start          |                      |                                                                                                    |
| 17    | 205394GS | DECAL, Caution, Electric<br>Shock      |                      |                                                                                                    |
| 18    | 205395GS | DECAL, Warning Shock                   |                      |                                                                                                    |
| 19    |          | *NUT, 1/4 - 20                         |                      | *Items without part numbers are common<br>fasteners and are available at local hardware<br>stores. |
| 20    | 198516GS | CONNECTOR, Terminal,<br>10 Pin         | (Not<br>Illustrated) |                                                                                                    |
| 21    |          | *WASHER, Shakeproof,<br>Ext M6 1/4     |                      | *Items without part numbers are common<br>fasteners and are available at local hardware<br>stores. |
| 22    |          | *CAPSCREW, Hex Head,<br>1/4 - 20 x 3/4 |                      | *Items without part numbers are common<br>fasteners and are available at local hardware<br>stores. |
| 23    | 198517GS | WIRING HARNESS                         | (Not<br>Illustrated) |                                                                                                    |
| 24    | 198515GS | CONNECTOR, Terminal, 2 Pin             | (Not<br>Illustrated) |                                                                                                    |
|       | 201090GS | WIRING HARNESS                         | (Not<br>Illustrated) |                                                                                                    |