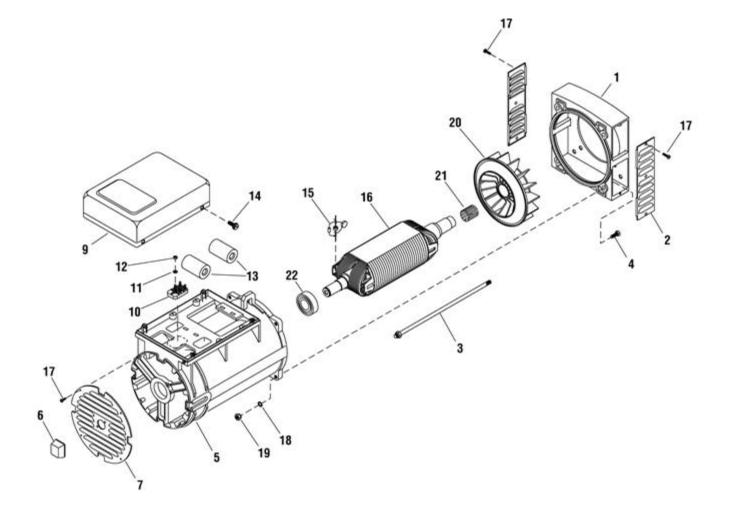

| Ref # | Part #   | Description                             | <b>Context</b> Note | Foot Note                                                                                               |
|-------|----------|-----------------------------------------|---------------------|---------------------------------------------------------------------------------------------------------|
| 1     | 192970GS | ADAPTER, Engine                         |                     |                                                                                                         |
| 2     | 192973GS | GRID                                    |                     |                                                                                                         |
| 3     | 209142GS | BOLT                                    |                     |                                                                                                         |
| 4     | 31183GS  | SCREW                                   |                     |                                                                                                         |
| 5     | 192969GS | STATOR                                  |                     |                                                                                                         |
| 6     | 192962GS | PLUG                                    |                     |                                                                                                         |
| 7     | 192966GS | COVER, Rear Bearing                     |                     |                                                                                                         |
| 9     | 192967GS | COVER, Capacitor                        |                     |                                                                                                         |
| 10    | 192968GS | BLOCK, Terminal                         |                     |                                                                                                         |
| 11    |          | * WASHER, Flat,<br>#10-M5               |                     | * Items without part numbers are common<br>fasteners and are available at your local<br>hardware store. |
| 12    |          | * NUT, 10-32                            |                     | * Items without part numbers are common<br>fasteners and are available at your local<br>hardware store. |
| 13    | 312699GS | CAPACITOR                               |                     |                                                                                                         |
| 14    |          | * SCREW, Phillips<br>Head, 10-32 x 3/4  |                     | * Items without part numbers are common<br>fasteners and are available at your local<br>hardware store. |
| 15    | 192972GS | DIODE                                   |                     |                                                                                                         |
| 16    | 192971GS | ROTOR                                   |                     |                                                                                                         |
| 17    |          | * SCREW, M8 x 1.25<br>x 35mm            |                     | * Items without part numbers are common<br>fasteners and are available at your local<br>hardware store. |
| 18    |          | * WASHER,<br>Shakeproof, EXT.<br>M6-1/4 |                     | * Items without part numbers are common<br>fasteners and are available at your local<br>hardware store. |
| 19    |          | * NUT, 1/4-20                           |                     | * Items without part numbers are common<br>fasteners and are available at your local<br>hardware store. |
| 20    | 206897GS | FAN                                     |                     |                                                                                                         |
| 21    | 206927GS | RING, Fixing                            |                     |                                                                                                         |
| 22    | 206594GS | BEARING                                 |                     |                                                                                                         |