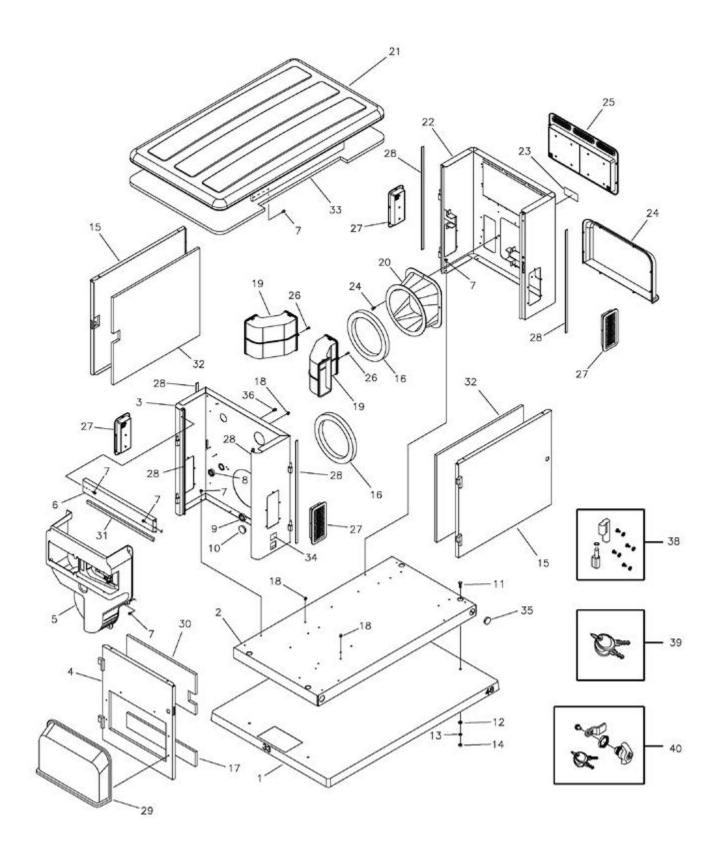

| Ref# Part # | Description | Context Note                       | Foot Note                                                                                          |
|-------------|-------------|------------------------------------|----------------------------------------------------------------------------------------------------|
| 1           | 197275GS    | PAD, Mounting w/<br>Holes          |                                                                                                    |
| 2           | U203030GS   | BASE, Mounting                     |                                                                                                    |
| 3           | 198991GS    | BULKHEAD, Engine                   |                                                                                                    |
|             |             | BULKHEAD, Engine                   |                                                                                                    |
|             |             | DECAL                              |                                                                                                    |
|             |             | SEAL, Foam                         |                                                                                                    |
|             |             | SEAL, Foam                         |                                                                                                    |
|             |             | KIT, Plugs                         |                                                                                                    |
|             |             | PIN                                |                                                                                                    |
| 4           | 198986GS    | ASSEMBLY, Door,<br>Engine End      |                                                                                                    |
|             |             | WELDMENT                           |                                                                                                    |
|             |             | INSULATION                         |                                                                                                    |
|             |             | HINGES                             |                                                                                                    |
| 5           | 198910GS    | DUCT                               |                                                                                                    |
|             |             | DECAL                              |                                                                                                    |
|             |             | LUG                                |                                                                                                    |
|             |             | BRACKET                            |                                                                                                    |
| 6           | 198993GS    | SUPPORT, Rail                      |                                                                                                    |
|             |             | SUPPORT, Rail                      |                                                                                                    |
|             |             | SEAL, Foam                         |                                                                                                    |
|             |             | DECAL                              |                                                                                                    |
| 7           | B4300GS     | BOLT                               |                                                                                                    |
| 8           | 186173GS    | BUSHING, Snap                      |                                                                                                    |
| 9           | 197493GS    | BUSHING, Snap,<br>1-1/2            |                                                                                                    |
| 10          | 198461GS    | PLUG, Hole                         |                                                                                                    |
| 11          |             | *CAPSCREW, Hex<br>Head, 3/8-16 x 1 | *Items without part numbers are common fasteners and are available at local hardware stores.       |
| 12          |             | *WASHER, Flat,<br>3/8-M10          | *Items without part numbers are<br>common fasteners and are available at<br>local hardware stores. |
| 13          |             | *WASHER, Lock, 3/8                 | *Items without part numbers are<br>common fasteners and are available at<br>local hardware stores. |
| 14          |             | *NUT, 3/8-16                       | *Items without part numbers are common fasteners and are available at local hardware stores.       |
| 15          | 198987GS    | DOOR                               |                                                                                                    |

| Ref#Part# | Description | n Context Note                     | Foot Note |
|-----------|-------------|------------------------------------|-----------|
| 16        | 199629GS    | SEAL, Foam                         |           |
| 17        | 203303GS    | INSULATION, Engine<br>Door, Bottom |           |
| 18        | 195733GS    | MOUNT, Tie Wrap                    |           |
| 19        | 195935GS    | DUCT                               |           |
| 20        | 203029GS    | ADAPTER, Alternator                |           |
| 21        | 198893GS    | ROOF                               |           |
|           |             | WELDMENT                           |           |
|           |             | INSULATION                         |           |
| 22        | 201282GS    | BULKHEAD,<br>Alternator            |           |
|           |             | DECAL                              |           |
|           |             | SEAL, Foam                         |           |
|           |             | PIN                                |           |
|           |             | BRACKET, Muffler                   |           |
| 23        | 200409GS    | DECAL                              |           |
| 24        | 194679GS    | COVER, Air Intake                  |           |
| 25        | 198926GS    | ASSEMBLY, Vent,<br>Exhaust         |           |
| 26        | B1797GS     | CLIP                               |           |
| 27        | 198927GS    | VENT                               |           |
| 28        | 198888GS    | SEAL, Foam                         |           |
| 29        | 194694GS    | COVER, Air Intake,<br>Engine       |           |
| 30        | 203302GS    | INSULATION, Engine<br>Door, Top    |           |
| 31        | 197312GS    | SEAL, Foam                         |           |
| 32        | 196397GS    | INSULATION                         |           |
| 33        | 195597GS    | INSULATION                         |           |
| 34        | 186643GS    | DECAL                              |           |
| 35        | 198460GS    | PLUG, Hole                         |           |
| 36        | 192940GS    | CLIP                               |           |
| 38        | 198890GS    | HINGE                              |           |
| 39        | 207652GS    | KEY, Latch                         |           |
| 40        | 198889GS    | LATCH                              |           |
|           |             |                                    |           |