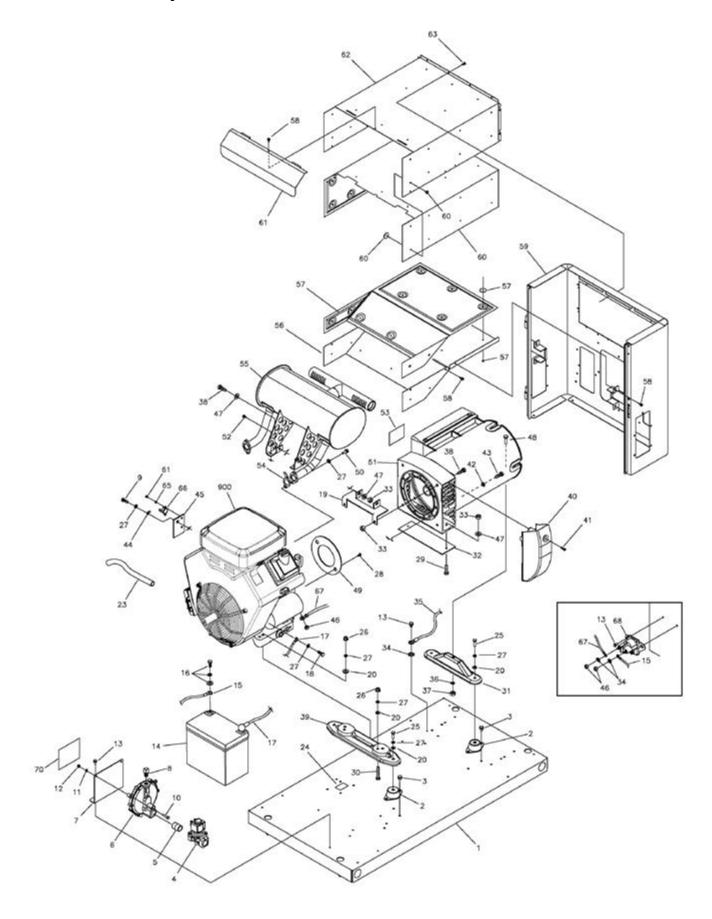

| Ref# Part # | Descriptio | on Context Note                      | Foot Note                                                                                          |
|-------------|------------|--------------------------------------|----------------------------------------------------------------------------------------------------|
| 1           | U203030GS  | BASE, Mounting                       |                                                                                                    |
| 2           | 198899GS   | MOUNT, Vibration                     |                                                                                                    |
| 3           | 24910GS    | TAPTITE                              |                                                                                                    |
| 4           | 194683GS   | SOLENOID, Gas Fuel                   |                                                                                                    |
| 5           | 194829GS   | FITTING, Coupling                    |                                                                                                    |
| 6           | 194830GS   | REGULATOR, NG/LPG                    |                                                                                                    |
| 7           | 195936GS   | BRACKET, Mounting,<br>Solenoid       |                                                                                                    |
| 8           | 202382GS   | FITTING, 3/4 Flare to 3/8<br>NPT     |                                                                                                    |
| 9           |            | *CAPSCREW, Hex Head,<br>M8-1.25 x 12 | *Items without part numbers are<br>common fasteners and are<br>available at local hardware stores. |
| 10          |            | *CAPSCREW, Hex Head,<br>M6-1 x 30    | *Items without part numbers are<br>common fasteners and are<br>available at local hardware stores. |
| 11          |            | *WASHER, Lock, 1/4                   | *Items without part numbers are<br>common fasteners and are<br>available at local hardware stores. |
| 12          |            | *NUT, M6-1                           | *Items without part numbers are<br>common fasteners and are<br>available at local hardware stores. |
| 13          | B4300GS    | BOLT                                 |                                                                                                    |
| 14          | 194818GS   | BATTERY                              |                                                                                                    |
| 15          | 198593BGS  | WIRE                                 |                                                                                                    |
| 16          | 198913GS   | KIT, Battery Hardware                |                                                                                                    |
| 17          | 195939VGS  | WIRE                                 |                                                                                                    |
| 18          |            | *CAPSCREW, Hex Head,<br>M8-1.25 x 16 | *Items without part numbers are<br>common fasteners and are<br>available at local hardware stores. |
| 19          | 201824GS   | BRACKET                              |                                                                                                    |
| 20          |            | *WASHER, Flat, 5/16-M8               | *Items without part numbers are<br>common fasteners and are<br>available at local hardware stores. |
| 23          | 1723165SM  | HOSE, Oil Drain                      |                                                                                                    |
| 24          | 186649GS   | DECAL, Oil Drain                     |                                                                                                    |
| 25          |            | *CAPSCREW, Hex Head,<br>5/16-18 x 1  | *Items without part numbers are<br>common fasteners and are<br>available at local hardware stores. |
| 26          |            | *NUT, 5/16-18                        | *Items without part numbers are<br>common fasteners and are<br>available at local hardware stores. |

| Ref# Part # | Descriptio | n Context Note                          | Foot Note |                                                                                                    |
|-------------|------------|-----------------------------------------|-----------|----------------------------------------------------------------------------------------------------|
| 27          |            | *WASHER, Lock,<br>5/16-M8               |           | *Items without part numbers are<br>common fasteners and are<br>available at local hardware stores. |
| 28          |            | *CAPSCREW, Hex Head,<br>5/16-24 x 3/4   |           | *Items without part numbers are<br>common fasteners and are<br>available at local hardware stores. |
| 29          |            | *CAPSCREW, Hex Head,<br>5/16-18 x 1-3/4 |           | *Items without part numbers are<br>common fasteners and are<br>available at local hardware stores. |
| 31          | B198897GS  | SUPPORT, Alternator                     |           |                                                                                                    |
| 32          | 200013GS   | PLATE, Cover                            |           |                                                                                                    |
| 33          | 194005GS   | NUT                                     |           |                                                                                                    |
| 34          |            | *WASHER, Shakeproof,<br>M6-1/4          |           | *Items without part numbers are<br>common fasteners and are<br>available at local hardware stores. |
| 35          | 186790HGS  | WIRE                                    |           |                                                                                                    |
| 36          |            | *WASHER, Lock, M10                      |           | *Items without part numbers are<br>common fasteners and are<br>available at local hardware stores. |
| 37          |            | *NUT, Hex, M10                          |           | *Items without part numbers are<br>common fasteners and are<br>available at local hardware stores. |
| 38          |            | *CAPSCREW, Hex Head,<br>1/4-20 x 3/4    |           | *Items without part numbers are<br>common fasteners and are<br>available at local hardware stores. |
| 39          | B198896GS  | SUPPORT, Alternator                     |           |                                                                                                    |
| 40          | 201817GS   | DUCT                                    |           |                                                                                                    |
| 41          | 199999GS   | SCREW                                   |           |                                                                                                    |
| 42          |            | *WASHER, Lock, 3/8                      |           | *Items without part numbers are<br>common fasteners and are<br>available at local hardware stores. |
| 43          |            | *CAPSCREW, Hex Head,<br>3/8-16 x 1-1/4  |           | *Items without part numbers are<br>common fasteners and are<br>available at local hardware stores. |
| 44          | 186790CGS  | WIRE                                    |           |                                                                                                    |
| 45          | 186206GS   | PLATE, Temp Switch                      |           |                                                                                                    |
| 46          |            | *NUT, 1/4-20                            |           | *Items without part numbers are<br>common fasteners and are<br>available at local hardware stores. |
| 47          |            | *WASHER, Flat, M6                       |           | *Items without part numbers are<br>common fasteners and are<br>available at local hardware stores. |
| 48          |            | *CAPSCREW, Hex Head,<br>M10-1-1/2 x 30  |           | *Items without part numbers are<br>common fasteners and are<br>available at local hardware stores. |

| Ref# Part # | Descriptio |                                       | Foot Note   |                                                                                                    |
|-------------|------------|---------------------------------------|-------------|----------------------------------------------------------------------------------------------------|
| 49          | B4260GS    | DISK                                  |             |                                                                                                    |
| 50          | 692062     | SCREW                                 |             |                                                                                                    |
| 51          |            | ALTERNATOR (see page 6)               |             |                                                                                                    |
| 52          | 40976GS    | SCREW                                 |             |                                                                                                    |
| 53          | 205398GS   | DECAL, Caution Hot<br>Surface         |             |                                                                                                    |
| 54          | 806425     | GASKET                                |             |                                                                                                    |
| 55          | 198758GS   | MUFFLER                               |             |                                                                                                    |
| 56          | 194681GS   | BASE                                  |             |                                                                                                    |
| 57          | 198928GS   | INSULATION                            |             |                                                                                                    |
| 58          | 56893GS    | CRIMPTITE, 10-24 x 1/2                |             |                                                                                                    |
| 59          | 201282GS   | BULKHEAD, Alternator                  |             |                                                                                                    |
| 60          | 198929GS   | INSULATION                            |             |                                                                                                    |
| 61          | 194682GS   | COLLECTOR, Muffler<br>Box             |             |                                                                                                    |
| 62          | 194680GS   | BOX, Muffler Top                      |             |                                                                                                    |
| 63          | 192445GS   | SCREW, 10-32 x 5/8                    |             |                                                                                                    |
| 64          |            | *SCREW, Phillips Head,<br>4-40 x 0.19 |             | *Items without part numbers are<br>common fasteners and are<br>available at local hardware stores. |
| 65          |            | *WASHER, Lock, #4                     |             | *Items without part numbers are<br>common fasteners and are<br>available at local hardware stores. |
| 66          | 186205GS   | SWITCH, Oil Temp                      |             |                                                                                                    |
| 67          | 198593CGS  | WIRE                                  |             |                                                                                                    |
| 68          | 691656     | SOLENOID, Starter                     |             |                                                                                                    |
| 70          | 205397GS   | DECAL, Caution Hot<br>Surface         |             |                                                                                                    |
| 900         |            | **ENGINE                              |             | **Contact Engine Manufacturer<br>for parts and service                                             |
|             | 199327GS   | MANUAL, Installation                  | (Not Shown) |                                                                                                    |
|             | 194689GS   | MANUAL, Operator's                    | (Not Shown) |                                                                                                    |
|             | 278389TRI  | MANUAL, Engine                        | (Not Shown) |                                                                                                    |
|             | 203056GS   | KIT, Manual ACC                       | (Not Shown) |                                                                                                    |
|             | 198810GS   | PAINT, Touch Up, Gray                 | (Not Shown) |                                                                                                    |
|             | 198811GS   | PAINT, Touch Up, Silver               | (Not Shown) |                                                                                                    |
|             | B3518GS    | CAP, Funnel, Oil Bottle               | (Not Shown) |                                                                                                    |
|             | 202295GS   | HOSE, Flex, NG/LPG                    | (Not Shown) |                                                                                                    |
|             | 206532GS   | PLATE, Cover                          | (Not Shown) |                                                                                                    |
|             | 199356GS   | KIT, Decal                            | (Not Shown) |                                                                                                    |