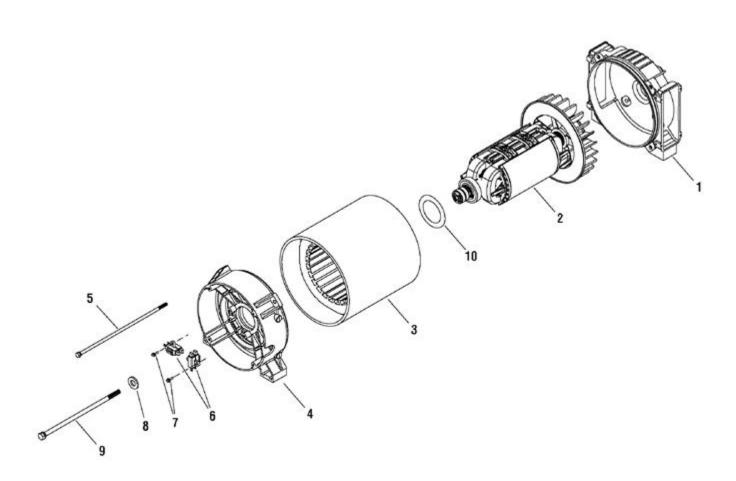

| Ref# | Part#    | Description     | <b>Context Note Foot Note</b> |
|------|----------|-----------------|-------------------------------|
| 1    | 195235GS | ADAPTER, Engine |                               |
| 2    | 199252GS | ROTOR           |                               |
| 3    | 199254GS | STATOR          |                               |
| 4    | 195234GS | RBC             |                               |
| 5    | 203941GS | SCREW           |                               |
| 6    | 66386GS  | BRUSH ASSEMBLY  |                               |
| 7    | 66849GS  | TAPTITE         |                               |
| 8    | 203200GS | WASHER          |                               |
| 9    | 200442GS | BOLT            |                               |
| 10   | 199888GS | O-Ring          |                               |