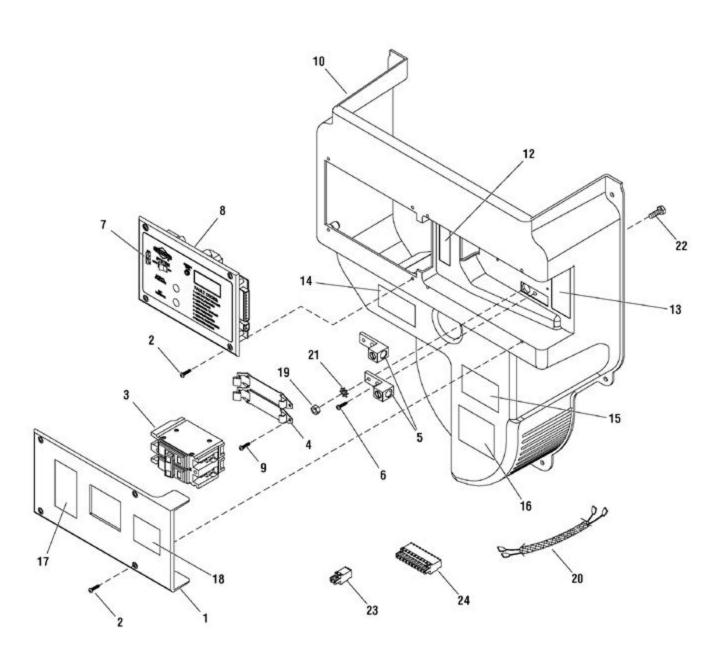

| Ref# | Part#    | Description                           | <b>Context Note</b>  | Foot Note                                                                                             |
|------|----------|---------------------------------------|----------------------|-------------------------------------------------------------------------------------------------------|
| 1    | 198911GS | COVER                                 |                      |                                                                                                       |
| 2    | B3311GS  | PLASTITE                              |                      |                                                                                                       |
| 3    | 312114GS | BREAKER, Circuit,<br>90A              |                      |                                                                                                       |
| 4    | 192770GS | BRACKET                               |                      |                                                                                                       |
| 5    | 199011GS | LUG                                   |                      |                                                                                                       |
| 6    | 191991GS | PLASTITE                              |                      |                                                                                                       |
| 7    | 198573GS | FUSE                                  |                      |                                                                                                       |
| 8    | 311353GS | PANEL, Control                        |                      |                                                                                                       |
| 9    | 197492GS | SCREW                                 |                      |                                                                                                       |
| 10   | 198910GS | DUCT                                  |                      |                                                                                                       |
| 12   | 198549GS | DECAL                                 |                      |                                                                                                       |
| 13   | 198550GS | DECAL                                 |                      |                                                                                                       |
| 14   | 205393GS | DECAL                                 |                      |                                                                                                       |
| 15   | 193297GS | DECAL                                 |                      |                                                                                                       |
| 16   | 205392GS | DECAL                                 |                      |                                                                                                       |
| 17   | 205394GS | DECAL                                 |                      |                                                                                                       |
| 18   | 205395GS | DECAL                                 |                      |                                                                                                       |
| 19   |          | * NUT, 1/4-20                         |                      | * - Items without part numbers are common fasteners and are available at local hardware stores.       |
| 20   | 198517GS | HARNESS, Wiring                       |                      |                                                                                                       |
| 21   |          | * WASHER,<br>Shakeproof, M6 1/4       |                      | * - Items without part numbers are<br>common fasteners and are available at<br>local hardware stores. |
| 22   |          | * CAPSCREW, Hex<br>Head, 1/4-20 x 3/4 |                      | * - Items without part numbers are common fasteners and are available at local hardware stores.       |
| 23   | 198515GS | CONNECTOR, 2 Pin                      |                      |                                                                                                       |
| 24   | 198516GS | CONNECTOR, 10 Pin                     |                      |                                                                                                       |
|      | 202882GS | HARNESS, Wiring                       | (Not<br>Illustrated) |                                                                                                       |
|      | 203020GS | HARNESS, AVR                          | (Not<br>Illustrated) |                                                                                                       |