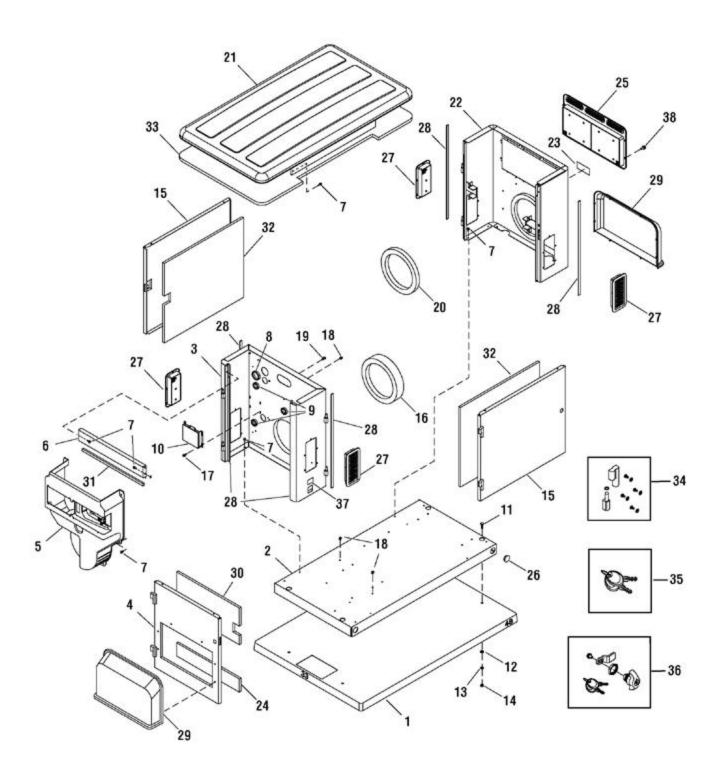

| Ref# | Part #    | Description                                | <b>Context Note</b> | Foot Note |
|------|-----------|--------------------------------------------|---------------------|-----------|
| 1    | 197275GS  | PAD, Mounting w/ Holes                     |                     |           |
| 2    | T203030GS | BASE, Mounting                             |                     |           |
| 3    | 203433GS  | BULKHEAD ASSEMBLY, Engine                  |                     |           |
|      |           | BULKHEAD, Engine                           |                     |           |
|      |           | DECAL, Fuel Inlet                          |                     |           |
|      |           | SEAL, Foam                                 |                     |           |
|      |           | SEAL, Foam Engine Air                      |                     |           |
|      |           | BUSHING, 1-1/2                             |                     |           |
|      |           | BUSHING, 1-3/8                             |                     |           |
|      |           | KIT, Plugs                                 |                     |           |
|      |           | PIN                                        |                     |           |
| 4    | 198891GS  | DOOR ASSEMBLY, Engine                      |                     |           |
|      |           | DOOR                                       |                     |           |
|      |           | INSULATION                                 |                     |           |
|      |           | HINGES                                     |                     |           |
| 5    | 198910GS  | DUCT ASSEMBLY, Engine                      |                     |           |
|      |           | DECAL                                      |                     |           |
|      |           | LUG                                        |                     |           |
|      |           | BRACKET                                    |                     |           |
| 6    | 198917GS  | SUPPORT RAIL ASSEMBLY                      |                     |           |
|      |           | SUPPORT, Rail                              |                     |           |
|      |           | SEAL, Foam                                 |                     |           |
|      |           | DECAL, Rainproof                           |                     |           |
| 7    | B4300GS   | SCREW, Hex Head, Trilobular, 1/4-20 x 1/2  |                     |           |
| 8    | 203015GS  | BUSHING, Snap, 2"                          |                     |           |
| 9    | 197493GS  | BUSHING, Snap, 1-1/2"                      |                     |           |
| 10   | 198338GS  | REGULATOR, Voltage                         |                     |           |
| 11   |           | * CAPSCREW, Hex Head, 3/8-16 x 1           | Purchase locally    | r         |
| 12   |           | * WASHER, Flat, 3/8 - M10 Purchase locally |                     | r         |
| 13   |           | * WASHER, Lock, 3/8 Purchase locally       |                     | r         |
| 14   |           | * NUT, 3/8-16 Purchase locally             |                     | r         |
| 15   | 198892GS  | DOOR ASSEMBLY                              |                     |           |
|      |           | DOOR                                       |                     |           |
|      |           | INSULATION                                 |                     |           |
|      |           | HINGES                                     |                     |           |
|      |           | DECAL                                      |                     |           |
| 16   | 202956GS  | SEAL, Foam, Engine Air                     |                     |           |
| 17   | 192778GS  | TAPTITE                                    |                     |           |
| 18   | 195733GS  | MOUNT, Tie Wrap                            |                     |           |

| Ref # | # Part # | Description                     | <b>Context Note</b>          | Foot Note |
|-------|----------|---------------------------------|------------------------------|-----------|
| 19    | 192940GS | CLIP                            |                              |           |
| 20    | 202957GS | SEAL, Foam, Alt Inlet           | SEAL, Foam, Alt Inlet        |           |
| 21    | 198893GS | ROOF ASSEMBLY                   |                              |           |
|       |          | WELDMENT                        |                              |           |
|       |          | INSULATION                      |                              |           |
| 22    | 202985GS | BULKHEAD ASSEMBLY, Alternator   |                              |           |
|       |          | DECAL, Caution Hot Muffler      |                              |           |
|       |          | SEAL, Foam                      |                              |           |
|       |          | SEAL, Foam Alt Inlet            |                              |           |
|       |          | PIN                             |                              |           |
|       |          | BRACKET                         |                              |           |
| 23    | 200409GS | DECAL, Caution Hot Muffler      | DECAL, Caution Hot Muffler   |           |
| 24    | 203303GS | INSULATION, Engine Door, Bottom |                              |           |
| 25    | 198926GS | VENT                            |                              |           |
| 26    | 198460GS | PLUG, Hole                      |                              |           |
| 27    | 198927GS | VENT                            |                              |           |
| 28    | 198888GS | SEAL, Foam                      |                              |           |
| 29    | 194694GS | COVER, Air Intake Engine        |                              |           |
| 30    | 203302GS | INSULATION, Engine Door, Top    | INSULATION, Engine Door, Top |           |
| 31    | 197312GS | SEAL, Foam                      | SEAL, Foam                   |           |
| 32    | 196397GS | INSULATION, Front/Rear Door     |                              |           |
| 33    | 195597GS | INSULATION, Roof                |                              |           |
| 34    | 198890GS | KIT, Door, Hinge                |                              |           |
| 35    | 207652GS | KEY, Latch                      |                              |           |
| 36    | 204700GS | LATCH                           |                              |           |
| 37    | 203844GS | DECAL                           |                              |           |
| 38    | 313085GS | SCREW                           |                              |           |
|       |          |                                 |                              |           |