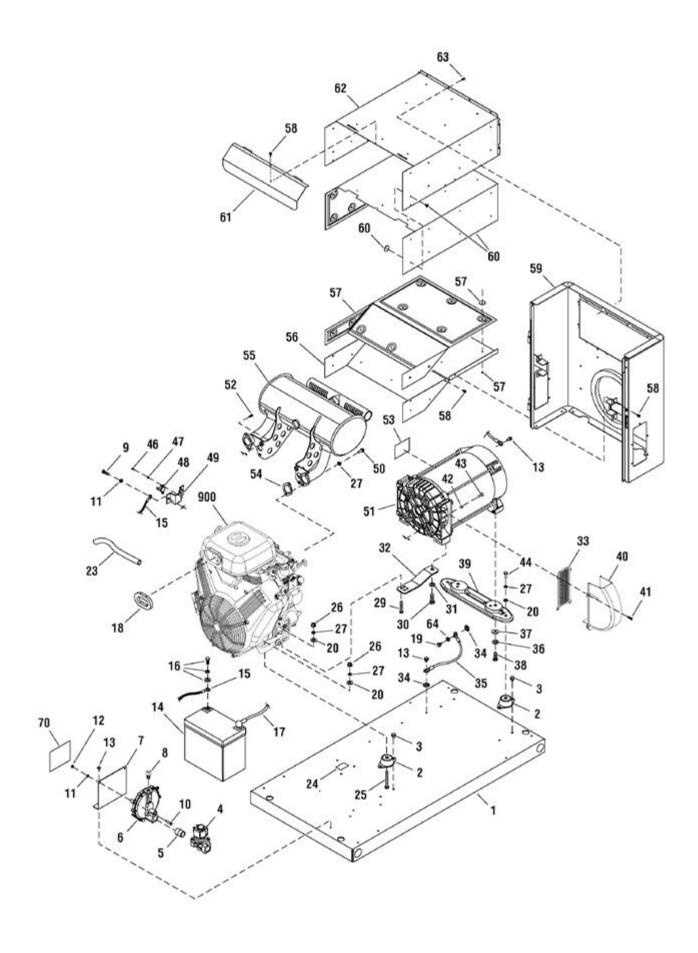

| Ref# | Part #    | Description                                   | <b>Context Note</b> | Foot Note                                                                                           |
|------|-----------|-----------------------------------------------|---------------------|-----------------------------------------------------------------------------------------------------|
| 1    | T203030GS | BASE, Mounting                                |                     |                                                                                                     |
| 2    | 187594GS  | MOUNT, Vibration                              |                     |                                                                                                     |
| 3    | 24910GS   | SCREW, Hex Head,<br>Trilobular, 5/16-18 x 1/2 |                     |                                                                                                     |
| 4    | 194683GS  | SOLENOID, Gas Fuel                            |                     |                                                                                                     |
| 5    | 194829GS  | FITTING, Coupling                             |                     |                                                                                                     |
| 6    | 194830GS  | REGULATOR                                     |                     |                                                                                                     |
| 7    | 195936GS  | BRACKET, Mounting Solenoid                    |                     |                                                                                                     |
| 8    | 202382GS  | FITTING, 3/4 Flare to 3/8<br>NPT              |                     |                                                                                                     |
| 9    |           | * CAPSCREW, Hex Head,<br>M6-1.0 x 16          |                     | * - Items without part numbers are common fasteners and are available at your local hardware store. |
| 10   |           | * CAPSCREW, Hex Head,<br>M6-1.0 x 30          |                     | * - Items without part numbers are common fasteners and are available at your local hardware store. |
| 11   |           | * WASHER, Lock, 1/4                           |                     | * - Items without part numbers are common fasteners and are available at your local hardware store. |
| 12   |           | * NUT, M6-1.0                                 |                     | * - Items without part numbers are common fasteners and are available at your local hardware store. |
| 13   | B4300GS   | SCREW, Hex Head,<br>Trilobular, 1/4-20 x 1/2  |                     |                                                                                                     |
| 14   | 194818GS  | BATTERY                                       |                     |                                                                                                     |
| 15   | 185939UGS | WIRE-A, Black                                 |                     |                                                                                                     |
| 16   | 198913GS  | KIT, Hardware, Battery                        |                     |                                                                                                     |
| 17   | 198593DGS | WIRE-A, Red                                   |                     |                                                                                                     |
| 18   | 202958GS  | TUBE, Air Cleaner                             |                     |                                                                                                     |
| 19   | B4995GS   | SCREW, Hex Head,<br>Trilobular, 1/4-20 x 7/8  |                     |                                                                                                     |
| 20   |           | * WASHER, Flat 5/16 - M8                      |                     | * - Items without part numbers are common fasteners and are available at your local hardware store. |
| 23   | 1723165SM | HOSE, Oil Drain                               |                     |                                                                                                     |
| 24   | 186649GS  | DECAL, Oil Drain                              |                     |                                                                                                     |

| Ref# | Part #    | Description                              | <b>Context Note</b> | Foot Note                                                                                           |
|------|-----------|------------------------------------------|---------------------|-----------------------------------------------------------------------------------------------------|
| 25   |           | * CAPSCREW, Hex Head, 5/16-18 x 2-1/2    |                     | * - Items without part numbers are common fasteners and are available at your local hardware store. |
| 26   |           | * NUT, 5/16-18                           |                     | * - Items without part numbers are common fasteners and are available at your local hardware store. |
| 27   |           | * WASHER, Lock 5/16 -<br>M8              |                     | * - Items without part numbers are common fasteners and are available at your local hardware store. |
| 29   |           | * CAPSCREW, 5/16-18 x 2                  |                     | * - Items without part numbers are common fasteners and are available at your local hardware store. |
| 30   |           | * CAPSCREW, Hex Head,<br>M12 - 1.75 x 35 |                     | * - Items without part numbers are common fasteners and are available at your local hardware store. |
| 31   |           | * WASHER, M12                            |                     | * - Items without part numbers are common fasteners and are available at your local hardware store. |
| 32   | B194685GS | SUPPORT, Eng/Alt, Black                  |                     |                                                                                                     |
| 33   | 202922GS  | SCREEN                                   |                     |                                                                                                     |
| 34   |           | * WASHER, Shakeproof<br>Ext. M6-1/4      |                     | * - Items without part numbers are common fasteners and are available at your local hardware store. |
| 35   | 185939WGS | WIRE, Ground                             |                     |                                                                                                     |
| 36   |           | * WASHER, Lock, 3/8                      |                     | * - Items without part numbers are common fasteners and are available at your local hardware store. |
| 37   |           | * WASHER, Flat, 3/8 - M10                |                     | * - Items without part numbers are common fasteners and are available at your local hardware store. |
| 38   |           | * CAPSCREW, Hex Head, 3/8-16 x 1         |                     | * - Items without part numbers are common fasteners and are available at your local hardware store. |
| 39   | B198896GS | BRACKET, Mounting Alt, Black             |                     |                                                                                                     |
|      |           |                                          |                     |                                                                                                     |

202761GS

40

DUCT, Air

| Ref# | Part #   | Description                                | <b>Context Note</b>    | Foot Note                                                                                                    |
|------|----------|--------------------------------------------|------------------------|--------------------------------------------------------------------------------------------------------------|
| 41   |          | * SCREW, Taptite, M5.8 x 10                |                        | * - Items without part numbers<br>are common fasteners and are<br>available at your local hardware<br>store. |
| 42   |          | * WASHER, Lock, 3/8                        |                        | * - Items without part numbers are common fasteners and are available at your local hardware store.          |
| 43   |          | * CAPSCREW, Socket<br>Head, 3/8-16 x 1-1/4 |                        | * - Items without part numbers<br>are common fasteners and are<br>available at your local hardware<br>store. |
| 44   |          | * CAPSCREW, Hex Head, 5/16-18 x 3/4        |                        | * - Items without part numbers are common fasteners and are available at your local hardware store.          |
| 46   |          | * SCREW, Phillips Head,<br>4-40 x 0.19     |                        | * - Items without part numbers are common fasteners and are available at your local hardware store.          |
| 47   |          | * WASHER, Lock #4                          |                        | * - Items without part numbers<br>are common fasteners and are<br>available at your local hardware<br>store. |
| 48   | 186205GS | SWITCH, Oil Temp                           |                        |                                                                                                              |
| 49   | 194699GS | PLATE, Switch Oil Temp                     |                        |                                                                                                              |
| 50   | 809743   | SCREW                                      |                        |                                                                                                              |
| 51   |          | ALTERNATOR                                 | (Ref. Alternator Page) |                                                                                                              |
| 52   | 692062   | SCREW                                      |                        |                                                                                                              |
| 53   | 205398GS | DECAL, Caution Hot<br>Surface              |                        |                                                                                                              |
| 54   | 809872   | GASKET                                     |                        |                                                                                                              |
| 55   | 202885GS | MUFFLER                                    |                        |                                                                                                              |
| 56   | 202884GS | BASE, Muffler Box                          |                        |                                                                                                              |
| 57   | 203533GS | KIT, Insulation, Muffler<br>Box Base       |                        |                                                                                                              |
| 58   | 56893GS  | CRIMPTITE, 10 - 24 x 1/2                   |                        |                                                                                                              |
| 59   | 202985GS | BULKHEAD ASSEMBLY,<br>Alternator End       |                        |                                                                                                              |
| 60   | 203534GS | KIT, Insulation, Muffler<br>Box Top        |                        |                                                                                                              |
| 61   | 194682GS | COLLECTOR, Muffler<br>Box                  |                        |                                                                                                              |
| 62   | 202883GS | BOX, Muffler Top                           |                        |                                                                                                              |

| <b>Ref</b> # 63 | <b>Part</b> # 192445GS | <b>Description</b> SCREW. 10 - 32 x 5/8                  | <b>Context Note</b>     | Foot Note                                                                                           |
|-----------------|------------------------|----------------------------------------------------------|-------------------------|-----------------------------------------------------------------------------------------------------|
| 64              |                        | * WASHER, Shakeproof, M6                                 |                         | * - Items without part numbers are common fasteners and are available at your local hardware store. |
| 70              | 205397GS               | DECAL, Requirements,<br>Fuel                             |                         |                                                                                                     |
| 900             |                        | ** ENGINE                                                |                         | ** Contact Engine Manufacturer                                                                      |
|                 | 202826GS               | MANUAL, Installation                                     | (Not<br>Illustrated)    |                                                                                                     |
|                 | 202827GS               | MANUAL, Operator's                                       | (Not<br>Illustrated)    |                                                                                                     |
|                 | 279551TRI              | MANUAL, Engine                                           | (Not<br>Illustrated)    |                                                                                                     |
|                 | 202945GS               | KIT, Manual/Accessory,<br>HGS                            | (Not<br>Illustrated)    |                                                                                                     |
|                 | 198811GS               | PAINT, Touchup, Bottle,<br>Metallic Silver 1/2 oz        | (Not<br>Illustrated)    |                                                                                                     |
|                 | B3518GS                | CAP, Funnel Oil Bottle                                   | (Not<br>Illustrated)    |                                                                                                     |
|                 | 202295GS               | HOSE, Flex                                               | (Not<br>Illustrated)    |                                                                                                     |
|                 | 206532GS               | PLATE, Cover                                             | (Not<br>Illustrated)    |                                                                                                     |
|                 | 203435GS               | KIT, Decals, Service                                     | (Not<br>Illustrated)    |                                                                                                     |
|                 | 841856                 | FILTER, A/C Cartridge                                    | (Not<br>Illustrated)    |                                                                                                     |
|                 | 692520                 | FILTER, Precleaner                                       | (Not<br>Illustrated)    |                                                                                                     |
|                 | 842921                 | FILTER, Oil                                              | (Not<br>Illustrated)    |                                                                                                     |
|                 | 199475GS               | PAINT, Touchup, Spray,<br>Silver, 12oz                   | (Optional Accessory)    |                                                                                                     |
|                 | 6174                   | ACC, Cold Weather Breather Kit                           | (Optional Accessory)    |                                                                                                     |
|                 | 6036                   | KIT, Maintenance                                         | (Optional<br>Accessory) |                                                                                                     |
|                 | 6030                   | KIT, Cold Weather<br>(Includes Battery & Oil<br>Warmers) | (Optional<br>Accessory) |                                                                                                     |