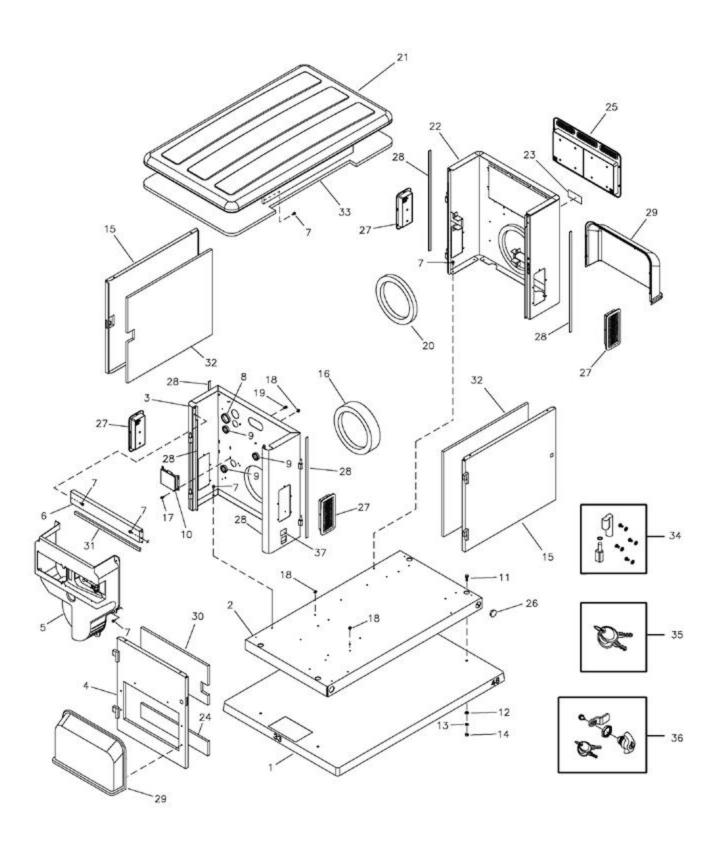

| Ref# | Part #    | Description                        | <b>Context Note</b> | Foot Note                                                                                    |
|------|-----------|------------------------------------|---------------------|----------------------------------------------------------------------------------------------|
| 1    | 197275GS  | PAD, Mounting w/<br>Holes          |                     |                                                                                              |
| 2    | U203030GS | BASE                               |                     |                                                                                              |
| 3    | 202984GS  | BULKHEAD, Engine                   |                     |                                                                                              |
|      |           | BULKHEAD, Engine                   |                     |                                                                                              |
|      |           | DECAL                              |                     |                                                                                              |
|      |           | SEAL, Foam                         |                     |                                                                                              |
|      |           | SEAL, Foam                         |                     |                                                                                              |
|      |           | KIT, Plugs                         |                     |                                                                                              |
|      |           | PIN                                |                     |                                                                                              |
| 4    | 198986GS  | DOOR                               |                     |                                                                                              |
|      |           | WELDMENT                           |                     |                                                                                              |
|      |           | INSULATION                         |                     |                                                                                              |
|      |           | HINGES                             |                     |                                                                                              |
| 5    | 198910GS  | DUCT                               |                     |                                                                                              |
|      |           | DECAL                              |                     |                                                                                              |
|      |           | LUG                                |                     |                                                                                              |
|      |           | BRACKET                            |                     |                                                                                              |
| 6    | 198993GS  | SUPPORT, Rail                      |                     |                                                                                              |
|      |           | SUPPORT, Rail                      |                     |                                                                                              |
|      |           | SEAL, Foam                         |                     |                                                                                              |
|      |           | DECAL                              |                     |                                                                                              |
| 7    | B4300GS   | BOLT                               |                     |                                                                                              |
| 8    | 203015GS  | BUSHING, Snap                      |                     |                                                                                              |
| 9    | 197493GS  | BUSHING, Snap                      |                     |                                                                                              |
| 10   | 198338GS  | REGULATOR, Voltage                 |                     |                                                                                              |
| 11   |           | *CAPSCREW, Hex<br>Head, 3/8-16 x 1 |                     | *Items without part numbers are common fasteners and are available at local hardware stores. |
| 12   | 22131     | WASHER, Flat, 3/8-M10              |                     |                                                                                              |
| 13   | 22237     | WASHER, Lock, 3/8                  |                     |                                                                                              |
| 14   | 22241GP   | NUT, 3/8-16                        |                     |                                                                                              |
| 15   | 198987GS  | DOOR                               |                     |                                                                                              |
|      |           | WELDMENT                           |                     |                                                                                              |
|      |           | INSULATION                         |                     |                                                                                              |
|      |           | HINGES                             |                     |                                                                                              |
|      |           | DECAL                              |                     |                                                                                              |
| 16   | 202956GS  | SEAL, Foam                         |                     |                                                                                              |
| 17   | 192778GS  | TAPTITE                            |                     |                                                                                              |

| Ref# | Part #   | Description             | <b>Context Note</b> | <b>Foot Note</b> |
|------|----------|-------------------------|---------------------|------------------|
| 18   | 195733GS | MOUNT, Tie Wrap         |                     |                  |
| 19   | 192940GS | CLIP                    |                     |                  |
| 20   | 202957GS | SEAL, Foam              |                     |                  |
| 21   | 198893GS | DOOR                    |                     |                  |
|      |          | WELDMENT                |                     |                  |
|      |          | INSULATION              |                     |                  |
| 22   | 202988GS | BULKHEAD,<br>Alternator |                     |                  |
|      |          | DECAL                   |                     |                  |
|      |          | SEAL, Foam              |                     |                  |
|      |          | PIN                     |                     |                  |
|      |          | BRACKET, Muffler        |                     |                  |
| 23   | 200409GS | DECAL                   |                     |                  |
| 24   | 203303GS | INSULATION              |                     |                  |
| 25   | 198926GS | VENT                    |                     |                  |
| 26   | 198460GS | PLUG, Hole              |                     |                  |
| 27   | 198927GS | VENT                    |                     |                  |
| 28   | 198888GS | SEAL, Foam              |                     |                  |
| 29   | 194694GS | COVER, Air Intake       |                     |                  |
| 30   | 203302GS | INSULATION              |                     |                  |
| 31   | 197312GS | SEAL, Foam              |                     |                  |
| 32   | 196397GS | INSULATION              |                     |                  |
| 33   | 195597GS | INSULATION              |                     |                  |
| 34   | 198890GS | HINGE                   |                     |                  |
| 35   | 207652GS | KEY, Latch              |                     |                  |
| 36   | 198889GS | LATCH                   |                     |                  |
| 37   | 203845GS | DECAL                   |                     |                  |
|      |          |                         |                     |                  |