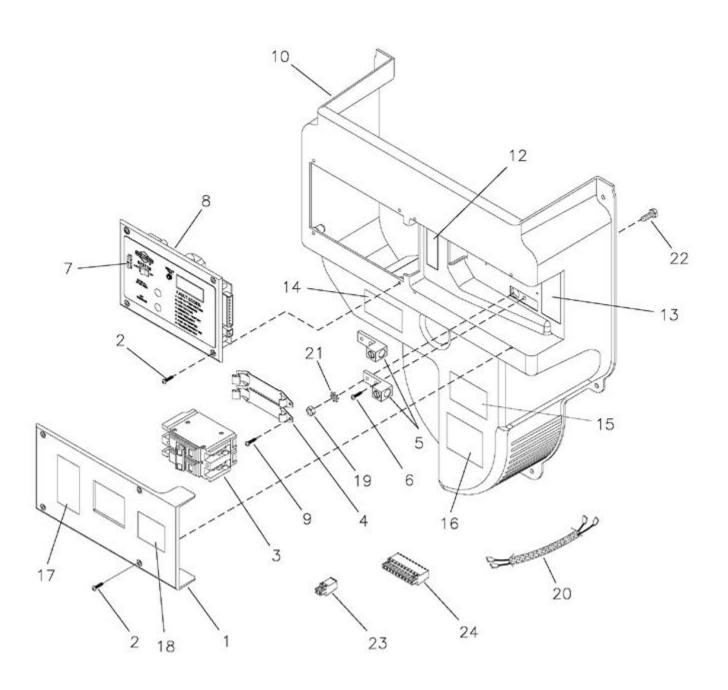

| Ref# | Part #   | Description                          | <b>Context Note</b> | Foot Note                                                                                    |
|------|----------|--------------------------------------|---------------------|----------------------------------------------------------------------------------------------|
| 1    | 198911GS | COVER, Circuit<br>Breaker w/Decals   |                     |                                                                                              |
| 2    |          | *SCREW, Plastite, 10 x 5/8           |                     | *Items without part numbers are common fasteners and are available at local hardware stores. |
| 3    | 202593GS | BREAKER, Circuit 100A                |                     |                                                                                              |
| 4    | 192770GS | BRACKET, Mounting / Breaker          |                     |                                                                                              |
| 5    | 199011GS | LUG                                  |                     |                                                                                              |
| 6    | 191991GS | PLASTITE                             |                     |                                                                                              |
| 7    | 198573GS | FUSE, Auto Type 15<br>Amp            |                     |                                                                                              |
| 8    | 196655GS | PANEL, Control                       |                     |                                                                                              |
| 9    | 197492GS | SCREW                                |                     |                                                                                              |
| 10   | 198910GS | DUCT                                 |                     |                                                                                              |
| 12   | 198549GS | DECAL, TerminalBlock                 |                     |                                                                                              |
| 13   | 198550GS | DECAL, Ground,<br>Neutral            |                     |                                                                                              |
| 14   | 205393GS | DECAL, Warning,<br>Outdoor Install   |                     |                                                                                              |
| 15   | 193297GS | DECAL                                |                     |                                                                                              |
| 16   | 205392GS | DECAL, Warning, Auto<br>Start        |                     |                                                                                              |
| 17   | 205394GS | DECAL, Caution,<br>Electric Shock    |                     |                                                                                              |
| 18   | 205395GS | DECAL, Warning Shock                 |                     |                                                                                              |
| 19   |          | *NUT, 1/4-20                         |                     | *Items without part numbers are common fasteners and are available at local hardware stores. |
| 20   | 198517GS | HARNESS, WIRING                      |                     |                                                                                              |
| 21   |          | *WASHER,<br>Shakeproof, M6-1/4       |                     | *Items without part numbers are common fasteners and are available at local hardware stores. |
| 22   |          | *CAPSCREW, Hex<br>Head, 1/4-20 x 3/4 |                     | *Items without part numbers are common fasteners and are available at local hardware stores. |
| 23   | 198515GS | CONNECTOR, 2 Pin                     |                     |                                                                                              |
| 24   | 198516GS | CONNECTOR, 10 Pin                    |                     |                                                                                              |
|      | 202882GS | HARNESS, Wiring                      | (Not Shown)         |                                                                                              |
|      | 203020GS | HARNESS, AVR                         | (Not Shown)         |                                                                                              |