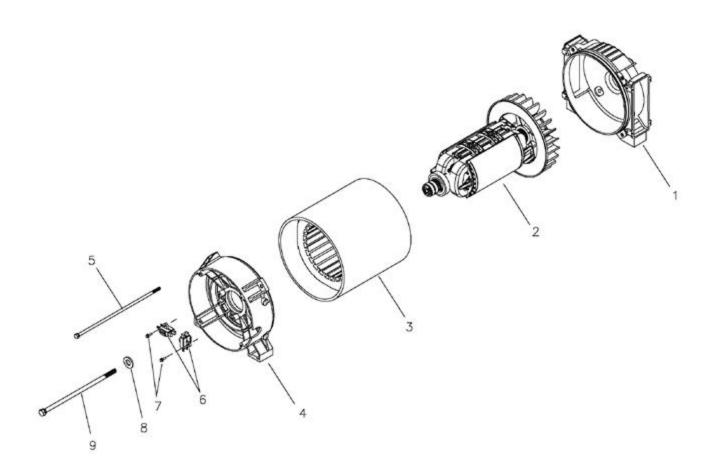

| Ref# | Part #   | Description          | <b>Context Note Foot Note</b> |
|------|----------|----------------------|-------------------------------|
| 1    | 195235GS | ADAPTER, Engine      |                               |
| 2    | 199252GS | ROTOR                |                               |
| 3    | 199254GS | STATOR               |                               |
| 4    | 195234GS | RBC                  |                               |
| 5    | 197177GS | SCREW                |                               |
| 6    | 66386GS  | ASSEMBLY, Brush      |                               |
| 7    | 66849GS  | TAPTITE, M5-0.8 x 16 | )                             |
| 8    | 203200GS | WASHER               |                               |
| 9    | 200442GS | BOLT                 |                               |