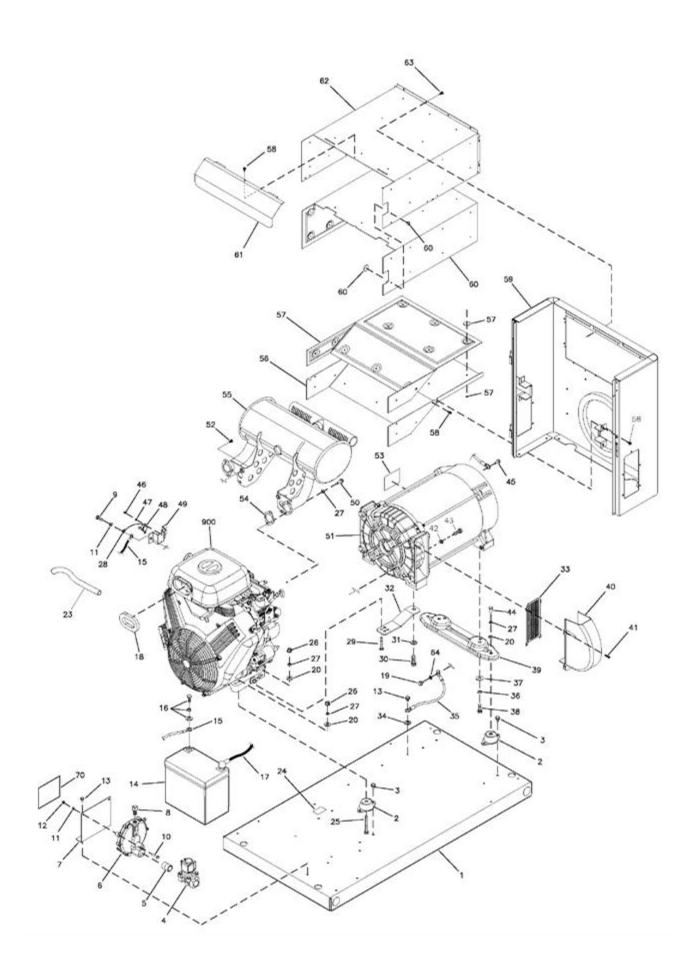

| Ref# | Part #    | Description                        | <b>Context Note</b> | Foot Note                                                                                          |
|------|-----------|------------------------------------|---------------------|----------------------------------------------------------------------------------------------------|
| 1    | U203030GS | BASE                               |                     |                                                                                                    |
| 2    | 187594GS  | MOUNT, Vibration                   |                     |                                                                                                    |
| 3    | 24910GS   | TAPTITE                            |                     |                                                                                                    |
| 4    | 194683GS  | SOLENOID, Gas Fuel                 |                     |                                                                                                    |
| 5    | 194829GS  | FITTING                            |                     |                                                                                                    |
| 6    | 194830GS  | REGULATOR, NG/LPG                  |                     |                                                                                                    |
| 7    | 195936GS  | BRACKET                            |                     |                                                                                                    |
| 8    | 202382GS  | FITTING, 3/4 Flare to 3/8<br>NPT   |                     |                                                                                                    |
| 9    |           | *CAPSCREW, Hex Head, M6-1 x 16     |                     | *Items without part numbers are<br>common fasteners and are<br>available at local hardware stores. |
| 10   |           | *CAPSCREW, Hex Head, M6-1 x 30     |                     | *Items without part numbers are<br>common fasteners and are<br>available at local hardware stores. |
| 11   |           | *WASHER, Lock, 1/4                 |                     | *Items without part numbers are<br>common fasteners and are<br>available at local hardware stores. |
| 12   |           | *NUT, M6-1                         |                     | *Items without part numbers are<br>common fasteners and are<br>available at local hardware stores. |
| 13   | B4300GS   | BOLT                               |                     |                                                                                                    |
| 14   | 194818GS  | BATTERY                            |                     |                                                                                                    |
| 15   | 185939UGS | WIRE                               |                     |                                                                                                    |
| 16   | 198913GS  | KIT, Battery Hardware              |                     |                                                                                                    |
| 17   | 198593DGS | WIRE                               |                     |                                                                                                    |
| 18   | 202958GS  | TUBE, Air Cleaner                  |                     |                                                                                                    |
| 19   | B4995GS   | SCREW                              |                     |                                                                                                    |
| 20   |           | *WASHER, Flat, 5/16-M8             |                     | *Items without part numbers are common fasteners and are available at local hardware stores.       |
| 23   | 1723165SM | HOSE, Oil Drain                    |                     |                                                                                                    |
| 24   | 186649GS  | DECAL, Oil Drain                   |                     |                                                                                                    |
| 25   |           | *CAPSCREW, Hex Head, 5/16-18 x 2.5 |                     | *Items without part numbers are<br>common fasteners and are<br>available at local hardware stores. |
| 26   |           | *NUT, 5/16-18                      |                     | *Items without part numbers are<br>common fasteners and are<br>available at local hardware stores. |
| 27   |           | *WASHER, Lock, 5/16-M8             |                     | *Items without part numbers are<br>common fasteners and are<br>available at local hardware stores. |
| 28   | 186790CGS | WIRE                               |                     |                                                                                                    |

| Ref# | Part#     | Description                            | <b>Context Note</b> | Foot Note                                                                                          |
|------|-----------|----------------------------------------|---------------------|----------------------------------------------------------------------------------------------------|
| 29   |           | *CAPSCREW, Hex Head, 5/16-18 x 2       |                     | *Items without part numbers are<br>common fasteners and are<br>available at local hardware stores. |
| 30   |           | *CAPSCREW, Hex Head,<br>M12-1-3/4 x 35 |                     | *Items without part numbers are<br>common fasteners and are<br>available at local hardware stores. |
| 31   |           | *WASHER, M12                           |                     | *Items without part numbers are<br>common fasteners and are<br>available at local hardware stores. |
| 32   | B194685GS | SUPPORT, Engine                        |                     |                                                                                                    |
| 33   | 202922GS  | SCREEN                                 |                     |                                                                                                    |
| 34   |           | *WASHER, Shakeproof, M6-1/4            |                     | *Items without part numbers are<br>common fasteners and are<br>available at local hardware stores. |
| 35   | 185939WGS | WIRE                                   |                     |                                                                                                    |
| 36   |           | *WASHER, Lock, 3/8                     |                     | *Items without part numbers are<br>common fasteners and are<br>available at local hardware stores. |
| 37   |           | *WASHER, Flat, 3/8                     |                     | *Items without part numbers are<br>common fasteners and are<br>available at local hardware stores. |
| 38   |           | *CAPSCREW, Hex Head, 3/8-16 x 1        |                     | *Items without part numbers are common fasteners and are available at local hardware stores.       |
| 39   | B198896GS | SUPPORT, Alternator                    |                     |                                                                                                    |
| 40   | 202761GS  | DUCT                                   |                     |                                                                                                    |
| 41   |           | *SCREW, Taptite, M5-0.8 x 10           |                     | *Items without part numbers are common fasteners and are available at local hardware stores.       |
| 42   |           | *WASHER, Lock, 3/8                     |                     | *Items without part numbers are<br>common fasteners and are<br>available at local hardware stores. |
| 43   |           | *CAPSCREW, 3/8-16 x 1-1/4              |                     | *Items without part numbers are<br>common fasteners and are<br>available at local hardware stores. |
| 44   |           | *CAPSCREW, Hex Head, 5/16-18 x 3/4     |                     | *Items without part numbers are<br>common fasteners and are<br>available at local hardware stores. |
| 45   | B4300GS   | BOLT                                   |                     |                                                                                                    |
| 46   |           | *SCREW, Phillips Head,<br>4-40 x 0.19  |                     | *Items without part numbers are<br>common fasteners and are<br>available at local hardware stores. |
| 47   |           | *WASHER, Lock, #4                      |                     | *Items without part numbers are<br>common fasteners and are<br>available at local hardware stores. |

| Ref# | Part #     | Description                  | <b>Context Note</b> | Foot Note                                                                                    |
|------|------------|------------------------------|---------------------|----------------------------------------------------------------------------------------------|
| 48   | 186205GS   | SWITCH, Oil Temp             |                     |                                                                                              |
| 49   | 194699GS   | PLATE, Temp Switch           |                     |                                                                                              |
| 50   | 809743     | SCREW                        |                     |                                                                                              |
| 51   |            | ALTERNATOR (see page 7)      |                     |                                                                                              |
| 52   | 692062     | SCREW                        |                     |                                                                                              |
| 53   | 205398GS   | DECAL, Caution Hot Surface   |                     |                                                                                              |
| 54   | 809872     | GASKET                       |                     |                                                                                              |
| 55   | 55202885GS | MUFFLER                      |                     |                                                                                              |
| 56   | 202884GS   | BASE                         |                     |                                                                                              |
| 57   | 203533GS   | INSULATION                   |                     |                                                                                              |
| 58   | 56893GS    | CRIMPTITE, 10-24 x 1/2       |                     |                                                                                              |
| 59   | 202988GS   | BULKHEAD, Alternator         |                     |                                                                                              |
| 60   | 203534GS   | INSULATION                   |                     |                                                                                              |
| 61   | 194682GS   | COLLECTOR, Muffler<br>Box    |                     |                                                                                              |
| 62   | 202883GS   | BOX, Muffler Top             |                     |                                                                                              |
| 63   | 192445GS   | SCREW, 10-32 x 5/8           |                     |                                                                                              |
| 64   |            | *WASHER, Shakeproof, M6      |                     | *Items without part numbers are common fasteners and are available at local hardware stores. |
| 70   | 205397GS   | DECAL, Requirements,<br>Fuel |                     |                                                                                              |
| 900  |            | ENGINE                       |                     |                                                                                              |
|      | 202826GS   | MANUAL, Installation         |                     |                                                                                              |
|      | 202827GS   | MANUAL, Operator's           |                     |                                                                                              |
|      | 277810TRI  | MANUAL, Engine               |                     |                                                                                              |
|      | 202944GS   | KIT, Manual ACC              |                     |                                                                                              |
|      | 198810GS   | PAINT, Touch Up, Gray        |                     |                                                                                              |
|      | 198811GS   | PAINT, Touch Up, Silver      |                     |                                                                                              |
|      | B3518GS    | CAP, Funnel, Oil Bottle      |                     |                                                                                              |
|      | 202295GS   | HOSE, Flex, NG/LPG           | (Not Shown)         |                                                                                              |
|      | 206532GS   | PLATE, Cover                 |                     |                                                                                              |
|      | 203438GS   | KIT, Decal                   | (Not Shown)         |                                                                                              |
|      | 841856     | FILTER, A/C Cartridge        | (Not Shown)         |                                                                                              |
|      | 692520     | FILTER, PreCleaner           | (Not Shown)         |                                                                                              |
|      | 842921     | FILTER, Oil                  | (Not Shown)         |                                                                                              |
|      | 199474GS   | PAINT, Spray, Gray           |                     |                                                                                              |
|      | 199475GS   | PAINT, Spray, Silver         |                     |                                                                                              |
|      |            |                              |                     |                                                                                              |