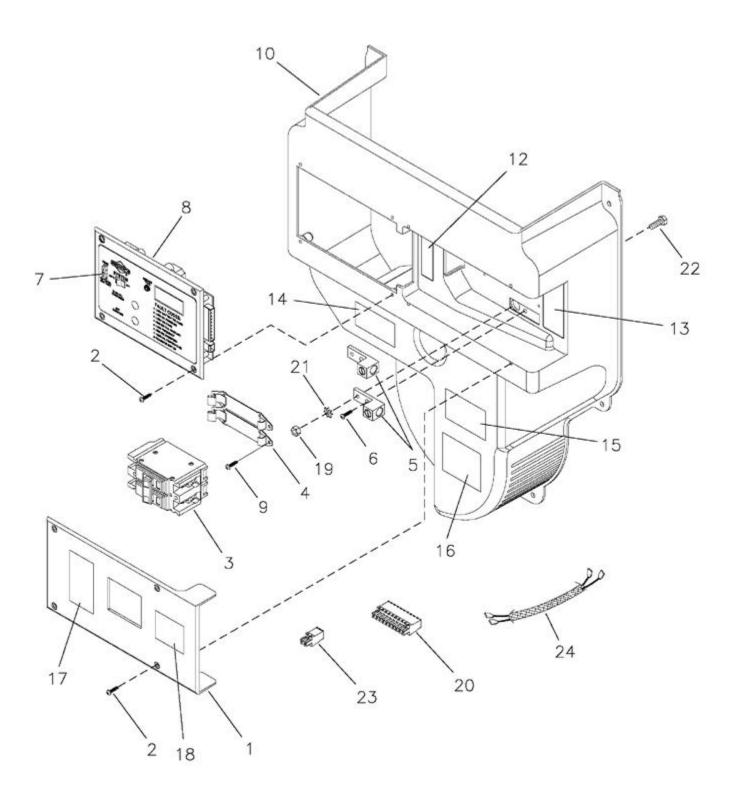

| Ref# | Part #   | Description                            | Qty | Context Note         | Foot Note                                                                                          |
|------|----------|----------------------------------------|-----|----------------------|----------------------------------------------------------------------------------------------------|
| 1    | 198911GS | COVER                                  |     |                      |                                                                                                    |
| 2    |          | *CAPSCREW, Plastite,<br>10 x 5/8       |     |                      | *Items without part numbers are common<br>fasteners and are available at local hardware<br>stores. |
| 3    | 201089GS | BREAKER, Circuit 60A, 2P               |     |                      |                                                                                                    |
| 4    | 192770GS | BRACKET, Mounting<br>Breaker           |     |                      |                                                                                                    |
| 5    | 199011GS | LUG                                    |     |                      |                                                                                                    |
| 6    | 191991GS | CAPSCREW, Plastite,<br>1/4-10 x 1      |     |                      |                                                                                                    |
| 7    | 198573GS | FUSE, Auto Type 15<br>Amp              |     |                      |                                                                                                    |
| 8    | 196655GS | CONTROL PANEL<br>ASSEMBLY              |     |                      |                                                                                                    |
| 9    | 197492GS | SCREW, Pt, M4 - 1.79 x<br>16.0         |     |                      |                                                                                                    |
| 10   | 198910GS | DUCT                                   |     |                      |                                                                                                    |
| 12   | 198549GS | DECAL, Terminal Block                  |     |                      |                                                                                                    |
| 13   | 198550GS | DECAL, Ground, Neutral                 |     |                      |                                                                                                    |
| 14   | 205393GS | DECAL, Warning,<br>Outdoor Install     |     |                      |                                                                                                    |
| 15   | 193297GS | DECAL, Caution,<br>Standby             |     |                      |                                                                                                    |
| 16   | 205392GS | DECAL, Warning, Auto<br>Start          |     |                      |                                                                                                    |
| 17   | 205394GS | DECAL, Caution,<br>Electric Shock      |     |                      |                                                                                                    |
| 18   | 205395GS | DECAL, Warning Shock                   |     |                      |                                                                                                    |
| 19   |          | *NUT, 1/4 - 20                         |     |                      | *Items without part numbers are common<br>fasteners and are available at local hardware<br>stores. |
| 20   | 198516GS | CONNECTOR, Terminal,<br>10 Pin         |     | (Not<br>Illustrated) |                                                                                                    |
| 21   |          | *WASHER, Shakeproof,<br>Ext M6 1/4     |     |                      | *Items without part numbers are common<br>fasteners and are available at local hardware<br>stores. |
| 22   |          | *CAPSCREW, Hex<br>Head, 1/4 - 20 x 3/4 |     |                      | *Items without part numbers are common<br>fasteners and are available at local hardware<br>stores. |
| 23   | 198517GS | WIRING HARNESS                         |     | (Not<br>Illustrated) |                                                                                                    |
| 24   | 198515GS | CONNECTOR, Terminal, 2 Pin             |     | (Not<br>Illustrated) |                                                                                                    |

Ref# Part#

Description

Qty Context Note (Not Illustrated) Foot Note

-- 201090GS WIRING HARNESS

| Ref# | Part #    | Description                        | Qty Context Note | Foot Note                                                                                          |
|------|-----------|------------------------------------|------------------|----------------------------------------------------------------------------------------------------|
| 1    | 197275GS  | PAD, Mounting w/<br>Holes          |                  |                                                                                                    |
| 2    | T203030GS | BASE                               |                  |                                                                                                    |
| 3    | 198915GS  | BULKHEAD, Engine                   |                  |                                                                                                    |
|      |           | BULKHEAD, Engine                   |                  |                                                                                                    |
|      |           | DECAL                              |                  |                                                                                                    |
|      |           | SEAL, Foam                         |                  |                                                                                                    |
|      |           | SEAL, Foam                         |                  |                                                                                                    |
|      |           | KIT, Plugs                         |                  |                                                                                                    |
|      |           | PIN                                |                  |                                                                                                    |
| 4    | 198891GS  | DOOR                               |                  |                                                                                                    |
|      |           | WELDMENT                           |                  |                                                                                                    |
|      |           | INSULATION                         |                  |                                                                                                    |
|      |           | HINGES                             |                  |                                                                                                    |
| 5    | 198910GS  | DUCT                               |                  |                                                                                                    |
|      |           | DECAL                              |                  |                                                                                                    |
|      |           | LUG                                |                  |                                                                                                    |
|      |           | BRACKET                            |                  |                                                                                                    |
| 6    | 198917GS  | SUPPORT, Rail                      |                  |                                                                                                    |
|      |           | SUPPORT, Rail                      |                  |                                                                                                    |
|      |           | SEAL, Foam                         |                  |                                                                                                    |
|      |           | DECAL                              |                  |                                                                                                    |
| 7    | B4300GS   | BOLT                               |                  |                                                                                                    |
| 8    | 186173GS  | BUSHING, Snap                      |                  |                                                                                                    |
| 9    | 197493GS  | BUSHING, Snap                      |                  |                                                                                                    |
| 10   | 198461GS  | PLUG, Hole                         |                  |                                                                                                    |
| 11   |           | *CAPSCREW, Hex<br>Head, 3/8-16 x 1 |                  | *Items without part numbers are<br>common fasteners and are available<br>at local hardware stores. |
| 12   |           | *WASHER, Flat,<br>3/8-M10          |                  | *Items without part numbers are<br>common fasteners and are available<br>at local hardware stores. |
| 13   |           | *WASHER, Lock, 3/8                 |                  | *Items without part numbers are<br>common fasteners and are available<br>at local hardware stores. |
| 14   |           | *NUT, 3/8-16                       |                  | *Items without part numbers are<br>common fasteners and are available<br>at local hardware stores. |
| 15   | 198892GS  | DOOR                               |                  |                                                                                                    |
|      |           | WELDMENT                           |                  |                                                                                                    |
|      |           | INSULATION                         |                  |                                                                                                    |