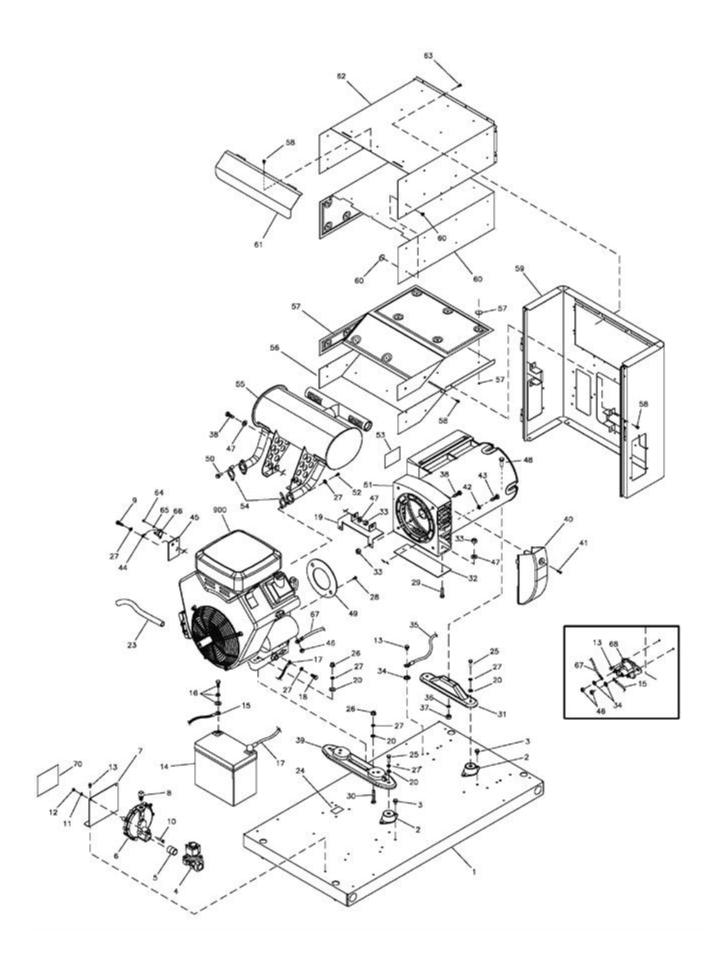

| Ref# | Part #    | Description                          | Qty | Context Note | Foot Note                                                                                             |
|------|-----------|--------------------------------------|-----|--------------|-------------------------------------------------------------------------------------------------------|
| 1    | T203030GS | BASE                                 |     |              |                                                                                                       |
| 2    | 198899GS  | MOUNT, Vibration                     |     |              |                                                                                                       |
| 3    | 24910GS   | TAPTITE                              |     |              |                                                                                                       |
| 4    | 194683GS  | SOLENOID, Gas Fuel                   |     |              |                                                                                                       |
| 5    | 194829GS  | FITTING                              |     |              |                                                                                                       |
| 6    | 194830GS  | REGULATOR, NG/LPG                    |     |              |                                                                                                       |
| 7    | 195936GS  | BRACKET                              |     |              |                                                                                                       |
| 8    | 202382GS  | FITTING, 3/4 Flare to 3/8<br>NPT     |     |              |                                                                                                       |
| 9    |           | *CAPSCREW, Hex<br>Head, M8-1.25 x 12 |     |              | *Items without part numbers<br>are common fasteners and are<br>available at local hardware<br>stores. |
| 10   |           | *CAPSCREW, Hex<br>Head, M6-1 x 30    |     |              | *Items without part numbers<br>are common fasteners and are<br>available at local hardware<br>stores. |
| 11   |           | *WASHER, Lock, 1/4                   |     |              | *Items without part numbers<br>are common fasteners and are<br>available at local hardware<br>stores. |
| 12   |           | *NUT, M6-1                           |     |              | *Items without part numbers<br>are common fasteners and are<br>available at local hardware<br>stores. |
| 13   | B4300GS   | BOLT                                 |     |              |                                                                                                       |
| 14   | 194818GS  | BATTERY                              |     |              |                                                                                                       |
| 15   | 185939VGS | WIRE                                 |     |              |                                                                                                       |
| 16   | 198913GS  | KIT, Battery Hardware                |     |              |                                                                                                       |
| 17   | 198593BGS | WIRE                                 |     |              |                                                                                                       |
| 18   |           | *CAPSCREW, Hex<br>Head, M8-1.25 x 16 |     |              | *Items without part numbers<br>are common fasteners and are<br>available at local hardware<br>stores. |
| 19   | 201824GS  | BRACKET                              |     |              |                                                                                                       |
| 20   |           | *WASHER, Flat,<br>5/16-M8            |     |              | *Items without part numbers<br>are common fasteners and are<br>available at local hardware<br>stores. |
| 23   | 1723165SM | HOSE, Oil Drain                      |     |              |                                                                                                       |
| 24   | 186649GS  | DECAL, Oil Drain                     |     |              |                                                                                                       |
| 25   |           | *CAPSCREW, Hex<br>Head, 5/16-18 x 1  |     |              | *Items without part numbers<br>are common fasteners and are<br>available at local hardware            |

| Ref# | Part #    | Description                                   | Qty | Context Note | Foot Note                                                                                             |
|------|-----------|-----------------------------------------------|-----|--------------|-------------------------------------------------------------------------------------------------------|
|      |           |                                               |     |              | stores.                                                                                               |
| 26   |           | *NUT, 5/16-18                                 |     |              | *Items without part numbers<br>are common fasteners and are<br>available at local hardware<br>stores. |
| 27   |           | *WASHER, Lock,<br>5/16-M8                     |     |              | *Items without part numbers<br>are common fasteners and are<br>available at local hardware<br>stores. |
| 28   |           | *CAPSCREW, Hex<br>Head, 5/16-24 x 3/4<br>SEMS |     |              | *Items without part numbers<br>are common fasteners and are<br>available at local hardware<br>stores. |
| 29   |           | *CAPSCREW, Hex<br>Head, 1/4-20 x 1            |     |              | *Items without part numbers<br>are common fasteners and are<br>available at local hardware<br>stores. |
| 30   |           | *CAPSCREW, Hex<br>Head, 5/16-18 x 1-3/4       |     |              | *Items without part numbers<br>are common fasteners and are<br>available at local hardware<br>stores. |
| 31   | B198897GS | SUPPORT, Alternator                           |     |              |                                                                                                       |
| 32   | 200013GS  | PLATE, Cover                                  |     |              |                                                                                                       |
| 33   | 194005GS  | NUT                                           |     |              |                                                                                                       |
| 34   |           | *WASHER, Shakeproof,<br>M6-1/4                |     |              | *Items without part numbers<br>are common fasteners and are<br>available at local hardware<br>stores. |
| 35   | 186790HGS | WIRE                                          |     |              |                                                                                                       |
| 36   |           | *WASHER, Lock, M10                            |     |              | *Items without part numbers<br>are common fasteners and are<br>available at local hardware<br>stores. |
| 37   |           | *NUT, Hex, M10-1-1/2                          |     |              | *Items without part numbers<br>are common fasteners and are<br>available at local hardware<br>stores. |
| 38   |           | *CAPSCREW, Hex<br>Head, 1/4-20 x 3/4          |     |              | *Items without part numbers<br>are common fasteners and are<br>available at local hardware<br>stores. |
| 39   | B198896GS | SUPPORT, Alternator                           |     |              |                                                                                                       |
| 40   | 201817GS  | DUCT                                          |     |              |                                                                                                       |
| 41   | 199999GS  | SCREW                                         |     |              |                                                                                                       |

| Ref# | Part #    | Description                            | Qty | Context Note | Foot Note                                                                                             |
|------|-----------|----------------------------------------|-----|--------------|-------------------------------------------------------------------------------------------------------|
| 42   |           | *WASHER, Lock, 3/8                     |     |              | *Items without part numbers<br>are common fasteners and are<br>available at local hardware<br>stores. |
| 43   |           | *CAPSCREW, Hex<br>Head, 3/8-16 x 1-1/4 |     |              | *Items without part numbers<br>are common fasteners and are<br>available at local hardware<br>stores. |
| 44   | 186790CGS | WIRE                                   |     |              |                                                                                                       |
| 45   | 186206GS  | PLATE, Temp Switch                     |     |              |                                                                                                       |
| 46   |           | *NUT, 1/4-20                           |     |              | *Items without part numbers<br>are common fasteners and are<br>available at local hardware<br>stores. |
| 47   |           | *WASHER, Flat, M6                      |     |              | *Items without part numbers<br>are common fasteners and are<br>available at local hardware<br>stores. |
| 48   |           | *CAPSCREW, Hex<br>Head, M10-1-1/2      |     |              | *Items without part numbers<br>are common fasteners and are<br>available at local hardware<br>stores. |
| 49   | B4260GS   | DISK                                   |     |              |                                                                                                       |
| 50   | 692062    | SCREW                                  |     |              |                                                                                                       |
| 51   |           | ALTERNATOR (see page 6)                |     |              |                                                                                                       |
| 52   | 40976GS   | SCREW                                  |     |              |                                                                                                       |
| 53   | 193506GS  | DECAL                                  |     |              |                                                                                                       |
| 54   | 806425    | GASKET                                 |     |              |                                                                                                       |
| 55   | 198758GS  | MUFFLER                                |     |              |                                                                                                       |
| 56   | 194681GS  | BASE                                   |     |              |                                                                                                       |
| 57   | 198928GS  | INSULATION                             |     |              |                                                                                                       |
| 58   | 56893GS   | CRIMPTITE, 10-24 x 1/2                 |     |              |                                                                                                       |
| 59   | 201281GS  | BULKHEAD, Alternator                   |     |              |                                                                                                       |
| 60   | 198929GS  | INSULATION                             |     |              |                                                                                                       |
| 61   | 194682GS  | COLLECTOR, Muffler<br>Box              |     |              |                                                                                                       |
| 62   | 194680GS  | BOX, Muffler Top                       |     |              |                                                                                                       |
| 63   | 192445GS  | SCREW, 10-32 x 5/8                     |     |              |                                                                                                       |
| 64   |           | *SCREW, Phillips Head,<br>4-40 x 0.19  |     |              | *Items without part numbers<br>are common fasteners and are<br>available at local hardware<br>stores. |

| Ref# | Part #    | Description                                               | Qty | Context Note            | Foot Note                                                                                             |
|------|-----------|-----------------------------------------------------------|-----|-------------------------|-------------------------------------------------------------------------------------------------------|
| 65   |           | *WASHER, Lock, #4                                         |     |                         | *Items without part numbers<br>are common fasteners and are<br>available at local hardware<br>stores. |
| 66   | 186205GS  | SWITCH, Oil Temp                                          |     |                         |                                                                                                       |
| 67   | 198593CGS | WIRE                                                      |     |                         |                                                                                                       |
| 68   | 691656    | SOLENOID, Starter                                         |     |                         |                                                                                                       |
| 70   | 205397GS  | DECAL, Requirements,<br>Fuel                              |     |                         |                                                                                                       |
| 900  |           | ENGINE                                                    |     |                         |                                                                                                       |
|      | 199327GS  | MANUAL, Installation                                      |     | (Not<br>Illustrated)    |                                                                                                       |
|      | 194689GS  | MANUAL, Operator's                                        |     | (Not<br>Illustrated)    |                                                                                                       |
|      | 279543TRI | MANUAL, Engine                                            |     | (Not<br>Illustrated)    |                                                                                                       |
|      | 203061GS  | KIT, Manual ACC                                           |     | (Not<br>Illustrated)    |                                                                                                       |
|      | 198811GS  | PAINT, Touch Up, Silver                                   |     | (Not<br>Illustrated)    |                                                                                                       |
|      | B3518GS   | CAP, Funnel, Oil Bottle                                   |     | (Not<br>Illustrated)    |                                                                                                       |
|      | 202295GS  | HOSE, Flex, NG/LPG                                        |     | (Not<br>Illustrated)    |                                                                                                       |
|      | 206532GS  | PLATE, Cover                                              |     | (Not<br>Illustrated)    |                                                                                                       |
|      | 198918GS  | KIT, Decal                                                |     | (Not<br>Illustrated)    |                                                                                                       |
|      | 841359    | FILTER, A/C Cartridge                                     |     | (Not<br>Illustrated)    |                                                                                                       |
|      | 272490S   | FILTER, PreCleaner                                        |     | (Not<br>Illustrated)    |                                                                                                       |
|      | 492932B   | FILTER, Oil                                               |     | (Not<br>Illustrated)    |                                                                                                       |
|      | 199475GS  | PAINT, Spray, Silver                                      |     | (Optional<br>Accessory) |                                                                                                       |
|      | 6035      | KIT, Maintenance                                          |     | (Optional<br>Accessory) |                                                                                                       |
|      | 6030      | KIT, Cold Weather<br>(IncludesBattery and Oil<br>Warmers) |     | (Optional<br>Accessory) |                                                                                                       |