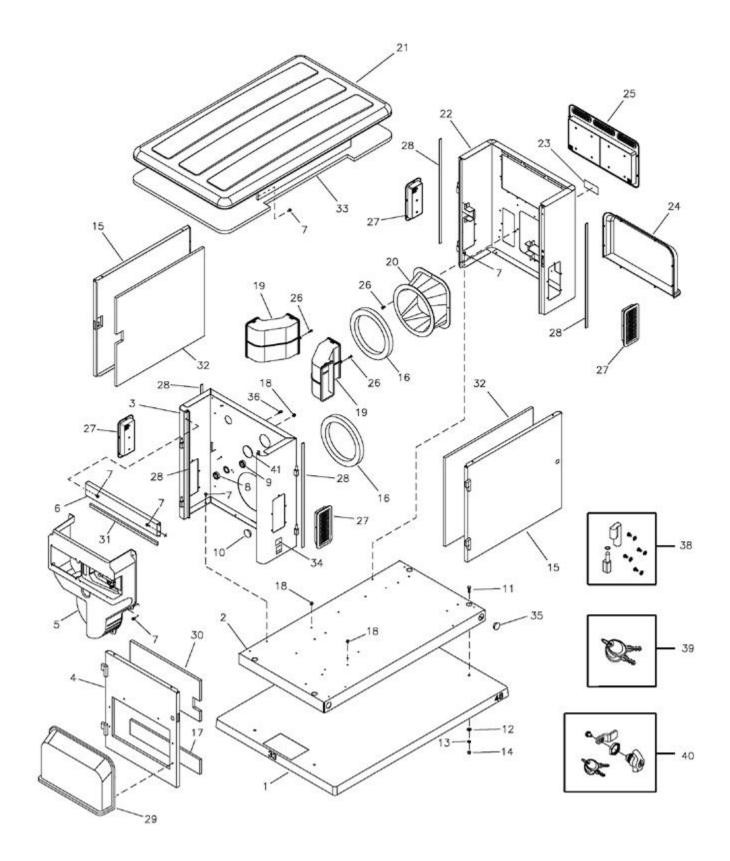

Ref# Part#

Description

Qty Context Note (Not Illustrated) Foot Note

-- 201090GS WIRING HARNESS

| Ref# | Part #    | Description                        | Qty Context Note | Foot Note                                                                                          |
|------|-----------|------------------------------------|------------------|----------------------------------------------------------------------------------------------------|
| 1    | 197275GS  | PAD, Mounting w/<br>Holes          |                  |                                                                                                    |
| 2    | T203030GS | BASE                               |                  |                                                                                                    |
| 3    | 198915GS  | BULKHEAD, Engine                   |                  |                                                                                                    |
|      |           | BULKHEAD, Engine                   |                  |                                                                                                    |
|      |           | DECAL                              |                  |                                                                                                    |
|      |           | SEAL, Foam                         |                  |                                                                                                    |
|      |           | SEAL, Foam                         |                  |                                                                                                    |
|      |           | KIT, Plugs                         |                  |                                                                                                    |
|      |           | PIN                                |                  |                                                                                                    |
| 4    | 198891GS  | DOOR                               |                  |                                                                                                    |
|      |           | WELDMENT                           |                  |                                                                                                    |
|      |           | INSULATION                         |                  |                                                                                                    |
|      |           | HINGES                             |                  |                                                                                                    |
| 5    | 198910GS  | DUCT                               |                  |                                                                                                    |
|      |           | DECAL                              |                  |                                                                                                    |
|      |           | LUG                                |                  |                                                                                                    |
|      |           | BRACKET                            |                  |                                                                                                    |
| 6    | 198917GS  | SUPPORT, Rail                      |                  |                                                                                                    |
|      |           | SUPPORT, Rail                      |                  |                                                                                                    |
|      |           | SEAL, Foam                         |                  |                                                                                                    |
|      |           | DECAL                              |                  |                                                                                                    |
| 7    | B4300GS   | BOLT                               |                  |                                                                                                    |
| 8    | 186173GS  | BUSHING, Snap                      |                  |                                                                                                    |
| 9    | 197493GS  | BUSHING, Snap                      |                  |                                                                                                    |
| 10   | 198461GS  | PLUG, Hole                         |                  |                                                                                                    |
| 11   |           | *CAPSCREW, Hex<br>Head, 3/8-16 x 1 |                  | *Items without part numbers are<br>common fasteners and are available<br>at local hardware stores. |
| 12   |           | *WASHER, Flat,<br>3/8-M10          |                  | *Items without part numbers are<br>common fasteners and are available<br>at local hardware stores. |
| 13   |           | *WASHER, Lock, 3/8                 |                  | *Items without part numbers are<br>common fasteners and are available<br>at local hardware stores. |
| 14   |           | *NUT, 3/8-16                       |                  | *Items without part numbers are<br>common fasteners and are available<br>at local hardware stores. |
| 15   | 198892GS  | DOOR                               |                  |                                                                                                    |
|      |           | WELDMENT                           |                  |                                                                                                    |
|      |           | INSULATION                         |                  |                                                                                                    |

| Ref # | Part #   | Description             | Qty Context Note | Foot Note |
|-------|----------|-------------------------|------------------|-----------|
|       |          | HINGES                  |                  |           |
|       |          | DECAL                   |                  |           |
| 16    | 199629GS | SEAL, Foam              |                  |           |
| 17    | 203303GS | INSULATION              |                  |           |
| 18    | 195733GS | MOUNT, Tie Wrap         |                  |           |
| 19    | 195935GS | DUCT                    |                  |           |
| 20    | 203029GS | ADAPTER,<br>Alternator  |                  |           |
| 21    | 198893GS | DOOR                    |                  |           |
|       |          | WELDMENT                |                  |           |
|       |          | INSULATION              |                  |           |
| 22    | 201281GS | BULKHEAD,<br>Alternator |                  |           |
|       |          | DECAL                   |                  |           |
|       |          | SEAL, Foam              |                  |           |
|       |          | PIN                     |                  |           |
|       |          | BRACKET, Muffler        |                  |           |
| 23    | 200409GS | DECAL                   |                  |           |
| 24    | 194679GS | COVER, Air Intake       |                  |           |
| 25    | 198926GS | VENT                    |                  |           |
| 26    | B1797GS  | CLIP                    |                  |           |
| 27    | 198927GS | VENT                    |                  |           |
| 28    | 198888GS | SEAL, Foam              |                  |           |
| 29    | 194694GS | COVER, Air Intake       |                  |           |
| 30    | 203302GS | INSULATION              |                  |           |
| 31    | 197312GS | SEAL, Foam              |                  |           |
| 32    | 196397GS | INSULATION              |                  |           |
| 33    | 195597GS | INSULATION              |                  |           |
| 34    | 186643GS | DECAL                   |                  |           |
| 35    | 198460GS | PLUG, Hole              |                  |           |
| 36    | 192940GS | CLIP                    |                  |           |
| 38    | 198890GS | HINGE                   |                  |           |
| 39    | 207652GS | KEY, Latch              |                  |           |
| 40    | 204700GS | LATCH                   |                  |           |
| 41    | 202555GS | PLUG, Hole              |                  |           |