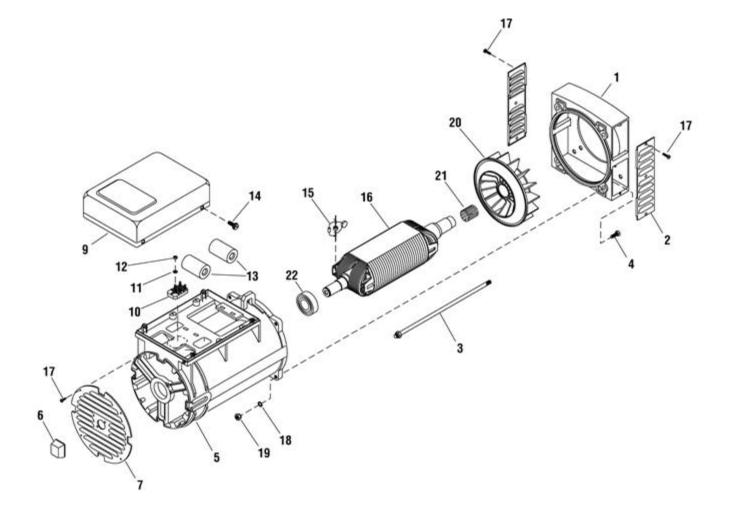

| Ref # | Part #   | Description                             | <b>Qty Context Note</b> | Foot Note                                                                                               |
|-------|----------|-----------------------------------------|-------------------------|---------------------------------------------------------------------------------------------------------|
| 1     | 192970GS | ADAPTER, Engine                         |                         |                                                                                                         |
| 2     | 192973GS | GRID                                    |                         |                                                                                                         |
| 3     | 209142GS | BOLT                                    |                         |                                                                                                         |
| 4     | 31183GS  | SCREW                                   |                         |                                                                                                         |
| 5     | 192969GS | STATOR                                  |                         |                                                                                                         |
| 6     | 192962GS | PLUG                                    |                         |                                                                                                         |
| 7     | 192966GS | COVER, Rear<br>Bearing                  |                         |                                                                                                         |
| 9     | 192967GS | COVER, Capacitor                        |                         |                                                                                                         |
| 10    | 192968GS | BLOCK, Terminal                         |                         |                                                                                                         |
| 11    |          | * WASHER, Flat,<br>#10-M5               |                         | * Items without part numbers are<br>common fasteners and are available at<br>your local hardware store. |
| 12    |          | * NUT, 10-32                            |                         | * Items without part numbers are<br>common fasteners and are available at<br>your local hardware store. |
| 13    | 312699GS | CAPACITOR                               |                         |                                                                                                         |
| 14    |          | * SCREW, Phillips<br>Head, 10-32 x 3/4  |                         | * Items without part numbers are<br>common fasteners and are available at<br>your local hardware store. |
| 15    | 192972GS | DIODE                                   |                         |                                                                                                         |
| 16    | 192971GS | ROTOR                                   |                         |                                                                                                         |
| 17    |          | * SCREW, M8 x 1.25<br>x 35mm            |                         | * Items without part numbers are<br>common fasteners and are available at<br>your local hardware store. |
| 18    |          | * WASHER,<br>Shakeproof, EXT.<br>M6-1/4 |                         | * Items without part numbers are<br>common fasteners and are available at<br>your local hardware store. |
| 19    |          | * NUT, 1/4-20                           |                         | * Items without part numbers are<br>common fasteners and are available at<br>your local hardware store. |
| 20    | 206897GS | FAN                                     |                         |                                                                                                         |
| 21    | 206927GS | RING, Fixing                            |                         |                                                                                                         |
| 22    | 206594GS | BEARING                                 |                         |                                                                                                         |