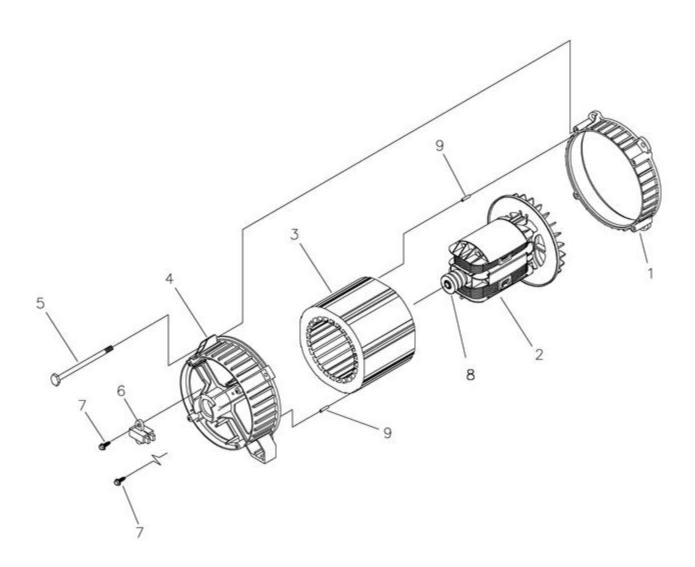

| Ref# | Part #   | Description         | <b>Qty Context Note Foot Note</b> |
|------|----------|---------------------|-----------------------------------|
| 1    | 209599GS | ADAPTER, Alternator | r                                 |
| 2    | 190032GS | ROTOR               | (Includes Item 8)                 |
| 3    | 206562GS | STATOR              |                                   |
| 4    | 186060GS | RBC, With O-Ring    | (p/n 189197GS)                    |
| 5    | 86308HGS | SCREW               |                                   |
| 6    | 91825GS  | ASSY-BRUSH          |                                   |
| 7    | 66849GS  | TAPTITE             |                                   |
| 8    | 65791GS  | BEARING             |                                   |
| 9    | 81917GS  | PIN                 |                                   |