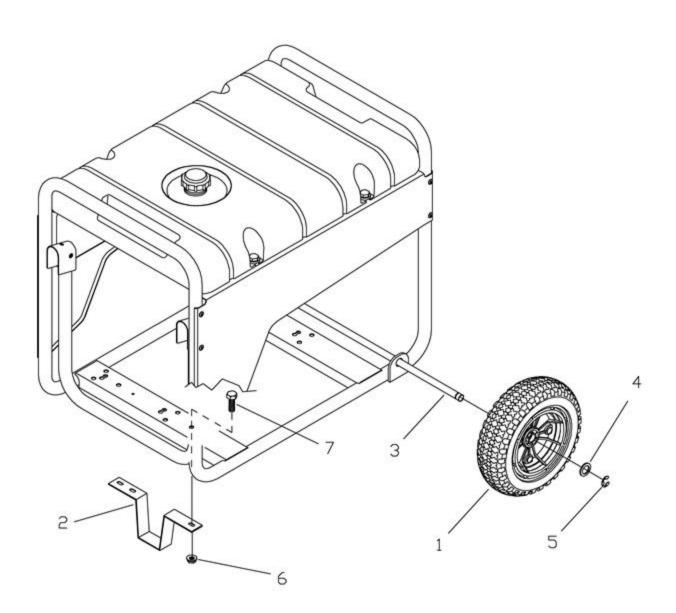

| Ref# | Part #    | Description                  | <b>Qty Context Note</b> | Foot Note                                                                                         |
|------|-----------|------------------------------|-------------------------|---------------------------------------------------------------------------------------------------|
| 1    | 196517GS  | Wheel                        |                         |                                                                                                   |
| 2    | B1764GS   | Support, Wheel<br>Kit        |                         |                                                                                                   |
| 3    | 191267HGS | Axle                         |                         |                                                                                                   |
| 4    |           | * Washer, 5/8"               |                         | * Items without part numbers are common fasteners and are available at your local hardware store. |
| 5    | 191265GS  | E-Ring                       |                         |                                                                                                   |
| 6    | 67989GS   | Nut, M8 - Flange<br>Serrated |                         |                                                                                                   |
| 7    |           | * HHCS, M8 -<br>1.25 x 16    |                         | * Items without part numbers are common fasteners and are available at your local hardware store. |
|      | 197594GS  | Subkit, Hardware             | (Not<br>Illustrated)    |                                                                                                   |