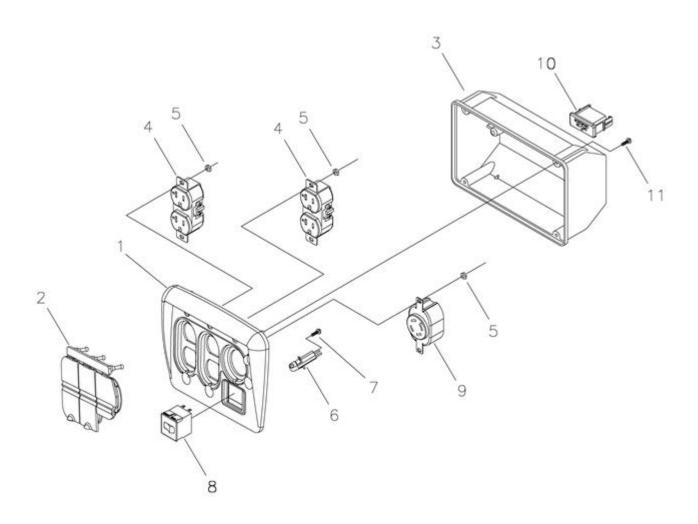

| Ref# | Part#    | Description                    | <b>Qty Context Note</b> | Foot Note                                                                                               |
|------|----------|--------------------------------|-------------------------|---------------------------------------------------------------------------------------------------------|
| 1    | 201571GS | PANEL, Control                 |                         |                                                                                                         |
| 2    | 197472GS | COVER, Outlet<br>Flip          |                         |                                                                                                         |
| 3    | 201572GS | COVER, Back<br>Panel           |                         |                                                                                                         |
| 4    | 197731GS | OUTLET, 120V,<br>15/20A Duplex |                         |                                                                                                         |
| 5    | 189164GS | NUT, Pal, 3/16                 |                         |                                                                                                         |
| 6    | 202951GS | MODULE, LED                    |                         |                                                                                                         |
| 7    |          | * SCREW,<br>Tapping, 3 x 6     |                         | * Items without part numbers are common fasteners and are available at your local hardware store.       |
| 8    | 202030GS | BREAKER,<br>Circuit, 20A       |                         |                                                                                                         |
|      | 191481GS | BOOT, Breaker<br>Circuit       | (Not<br>Illustrated)    |                                                                                                         |
| 9    | 43437GS  | OUTLET,<br>120/240V, 30A       |                         |                                                                                                         |
| 10   | 201678GS | HOUSING,<br>Receptacle, 6 Pin  |                         |                                                                                                         |
| 11   |          | * PPPHS, M3 - 0.5<br>x 12      |                         | * Items without part numbers are<br>common fasteners and are available at<br>your local hardware store. |