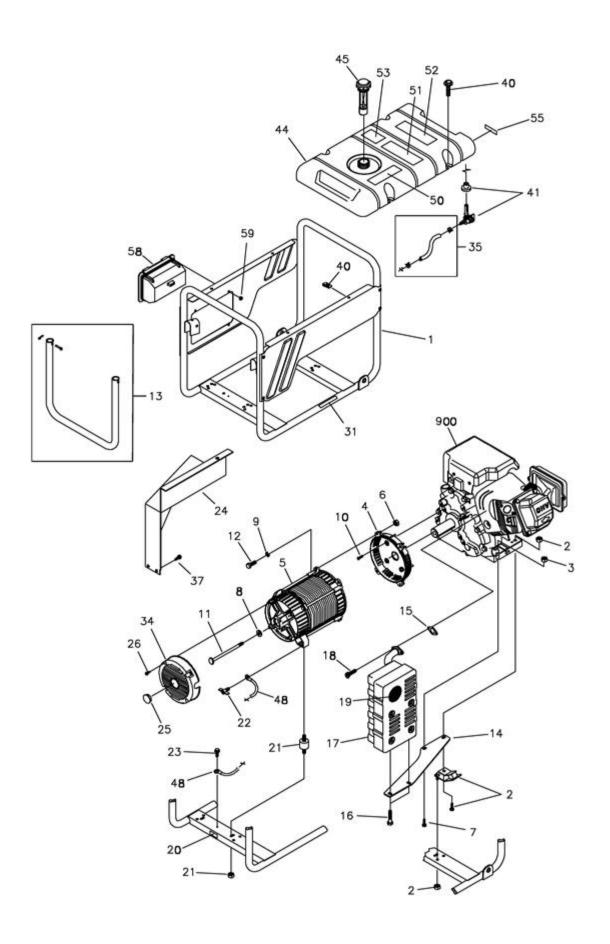

| Ref# | Part #    | Description                   | Qty | <b>Context Note</b> | Foot Note                                                                                                  |
|------|-----------|-------------------------------|-----|---------------------|------------------------------------------------------------------------------------------------------------|
| 1    | 206767GS  | KIT, Cradle                   |     | (Includes #20 & 31) |                                                                                                            |
| 2    | 194150GS  | KIT, Vibration,<br>Mount, 45° |     |                     |                                                                                                            |
| 3    | 67989GS   | NUT, M8 Flange<br>Serrated    |     |                     |                                                                                                            |
| 4    | 190220GS  | HOUSING, Engine<br>Adapter    |     |                     |                                                                                                            |
| 5    |           | ALTERNATOR                    |     |                     |                                                                                                            |
| 6    |           | * NUT, Hex M8 - 1.25          |     |                     | * Items without part numbers are common fasteners and are available at your local hardware store.          |
| 7    | 195398GS  | TPHMS, M8 - 1.25 x 35         |     |                     |                                                                                                            |
| 8    | 96796GS   | WASHER, 8.4 x 22.2 x 3        |     |                     |                                                                                                            |
| 9    |           | * WASHER, Lock<br>5/16 - M8   |     |                     | * Items without part numbers are common fasteners and are available at your local hardware store.          |
| 10   |           | * SBHCS, 3/8-16 x<br>1.0      |     |                     | * Items without part numbers are common fasteners and are available at your local hardware store.          |
| 11   | 187365FGS | HHCS, 5/16-24 x 7.44          |     |                     |                                                                                                            |
| 12   |           | * HHCS, M8 - 1.25 x 25        |     |                     | * Items without part numbers<br>are common fasteners and are<br>available at your local hardware<br>store. |
| 13   | 198165GS  | KIT, Handle                   |     |                     |                                                                                                            |
| 14   | 189009GS  | BRACKET, Muffler              |     |                     |                                                                                                            |
| 15   | 695398    | GASKET, Exhaust               |     |                     |                                                                                                            |
| 16   |           | * HHCS, M6 - 1 x 12<br>w/LW   |     |                     | * Items without part numbers are common fasteners and are available at your local hardware store.          |
| 17   | 189008GS  | MUFFLER                       |     |                     |                                                                                                            |
| 18   |           | * SCREW, 5/16 - 18<br>x 7/8"  |     |                     | * Items without part numbers are common fasteners and are available at your local hardware store.          |
| 19   | 83083GS   | SCREEN, Spark<br>Arrest       |     |                     |                                                                                                            |

| Ref# | Part #   | Description                             | Qty | <b>Context Note</b>                    | Foot Note                                                                                                  |
|------|----------|-----------------------------------------|-----|----------------------------------------|------------------------------------------------------------------------------------------------------------|
| 20   | B4986GS  | DECAL, Ground,<br>Green                 |     |                                        |                                                                                                            |
| 21   | 194153GS | KIT, Vibration Mount                    |     |                                        |                                                                                                            |
| 22   | 86494GS  | SCREW, Wing M6 - 1.0 x 16               |     |                                        |                                                                                                            |
| 23   | B2153GS  | SCREW, 12 - 14 x 7/8, Self Drill        |     |                                        |                                                                                                            |
| 24   | 197424GS | SHIELD, Heat                            |     |                                        |                                                                                                            |
| 25   | 191190GS | CAP                                     |     |                                        |                                                                                                            |
| 26   | 74908GS  | SCREW, M5-0.8 x 10, Taptite             |     |                                        |                                                                                                            |
| 31   | 196830GS | DECAL, Exhaust<br>Warning               |     |                                        |                                                                                                            |
| 34   | 195422GS | COVER, RBC with Cap                     |     |                                        |                                                                                                            |
| 35   | 791745   | KIT, Fuel Hose (cut to fit)             |     | (Cut to Fit)                           |                                                                                                            |
| 37   | 56893GS  | CRIMPTITE, 10-24 x 1/2                  |     |                                        |                                                                                                            |
| 40   | 199433GS | KIT-FUEL TANK<br>HARDWARE,<br>w/U-Clips |     |                                        |                                                                                                            |
|      | 199284GS | U-CLIPS                                 |     | (Optional Accessory)                   |                                                                                                            |
| 41   | 192980GS | KIT, Valve, Fuel Tank                   |     |                                        |                                                                                                            |
| 44   | 193668GS | ASSY., Tank, Fuel, 5<br>Gallon Service  |     | (Includes #'s 41, 50, 51, 52, 53 & 55) |                                                                                                            |
| 45   | B4363GS  | CAP, Fuel Gauge                         |     |                                        |                                                                                                            |
| 48   | 195373GS | WIRE, Ground                            |     |                                        |                                                                                                            |
| 50   | 188333GS | DECAL, Gas Fill                         |     |                                        |                                                                                                            |
| 51   | 194799GS | DECAL, Danger                           |     |                                        |                                                                                                            |
| 52   | 189235GS | DECAL, Start Instructions               |     |                                        |                                                                                                            |
| 53   | 202997GS | DECAL, Danger                           |     |                                        |                                                                                                            |
| 55   | 197798GS | Decal, Shut-Off, Fuel                   |     |                                        |                                                                                                            |
| 58   | 201575GS | Assy, Control Panel                     |     |                                        |                                                                                                            |
| 59   |          | * Nut, Palnut, 3/16"                    |     |                                        | * Items without part numbers<br>are common fasteners and are<br>available at your local hardware<br>store. |
| 900  |          | ** ENGINE                               |     |                                        | ** Contact Engine  Manufacturer for parts and  service.                                                    |