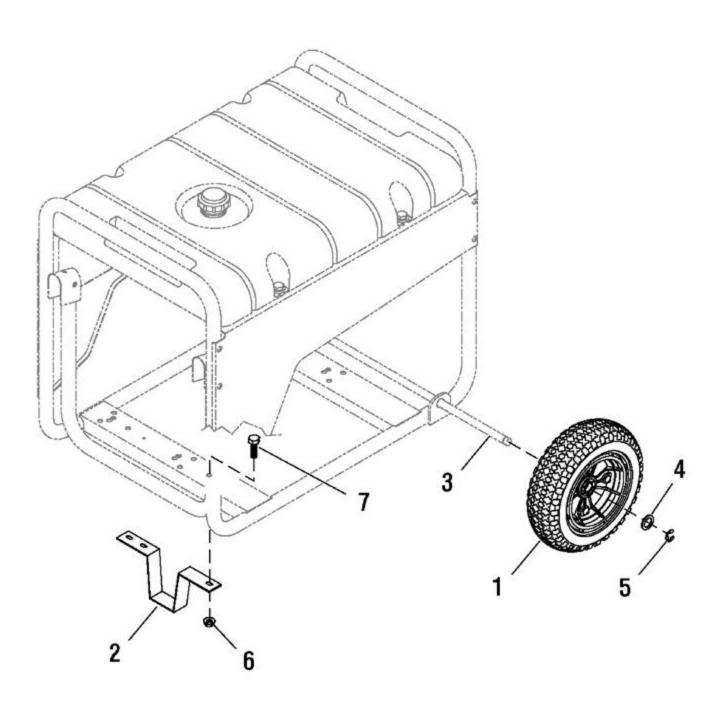

| Ref# | Part # D  | Description               | <b>Qty Contex</b> | t Note               | Foot Note                                                                                         |
|------|-----------|---------------------------|-------------------|----------------------|---------------------------------------------------------------------------------------------------|
| 1    | 209322GS  | WHEI                      | EL                |                      |                                                                                                   |
| 2    | B1764GS   | SUPPORT, V                | Vheel Kit         |                      |                                                                                                   |
| 3    | 191267HGS | AXL                       | E                 |                      |                                                                                                   |
| 4    |           | * WASHE                   | R, 5/8            |                      | * Items without part numbers are common fasteners and are available at your local hardware store. |
| 5    | 191265GS  | E-RIN                     | IG                |                      |                                                                                                   |
| 6    | 67989GS   | NUT, Flange<br>M8         | Serrated,         |                      |                                                                                                   |
| 7    |           | * CAPSCRI<br>Head, M8 - 1 | ,                 |                      | * Items without part numbers are common fasteners and are available at your local hardware store. |
|      | 197594GS  | KIT, Hard                 | lware             | (Not<br>Illustrated) |                                                                                                   |