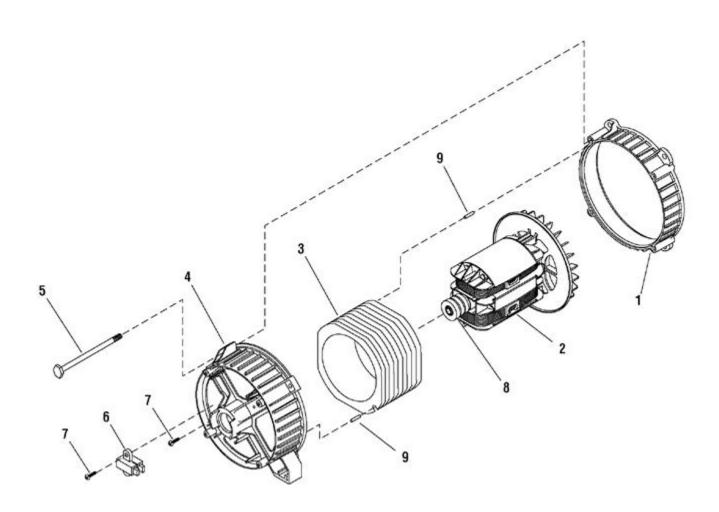

| Ref# | Part #   | Description                              | Qty                           | <b>Context Note</b> | Foot Note |  |
|------|----------|------------------------------------------|-------------------------------|---------------------|-----------|--|
| 1    | 209599GS | ADAPTER, Alternator                      |                               |                     |           |  |
| 2    | 204105GS | ROTOR                                    |                               | (Includes Item 8)   |           |  |
| 3    | 203936GS | STATOR                                   | STATOR                        |                     |           |  |
| 4    | 186060GS | RBC, with O-Ring (p/n 189197)            | RBC, with O-Ring (p/n 189197) |                     |           |  |
| 5    | 86308CGS | CAPSCREW, Hex Head, SEMS, M6 - 1.0 x 130 |                               |                     |           |  |
| 6    | 91825GS  | BRUSH ASSEMBLY                           | RUSH ASSEMBLY                 |                     |           |  |
| 7    | 66849GS  | SCREW, Taptite,, M5 - 0.8 x 16           | EEW, Taptite,, M5 - 0.8 x 16  |                     |           |  |
| 8    | 65791GS  | BEARING                                  | BEARING                       |                     |           |  |
| 9    | 91551GS  | PIN, Groove                              |                               |                     |           |  |