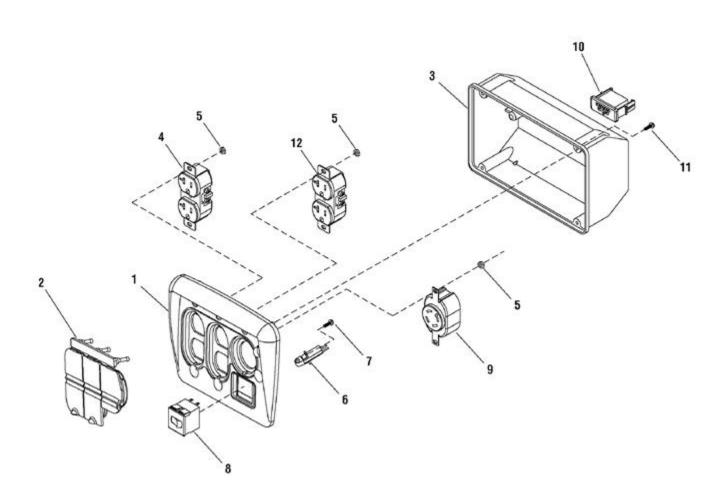

| Ref# | Part #   | Description                      | Qty | <b>Context Note</b>  | Foot Note                                                                                         |
|------|----------|----------------------------------|-----|----------------------|---------------------------------------------------------------------------------------------------|
| 1    | 201571GS | PANEL, Control                   |     |                      |                                                                                                   |
| 2    | 197472GS | COVER, Outlet                    |     |                      |                                                                                                   |
| 3    | 201572GS | BOX, Control Panel               |     |                      |                                                                                                   |
| 4    | 204079GS | OUTLET, 120V, 20A                |     |                      |                                                                                                   |
| 5    | 189164GS | PALNUT, 3/16                     |     |                      |                                                                                                   |
| 6    | 202951GS | LAMP, LED                        |     |                      |                                                                                                   |
| 7    |          | * SCRW, Tapping, 3 x 6           |     |                      | * Items without part numbers are common fasteners and are available at your local hardware store. |
| 8    | 202030GS | BREAKER, Circuit, 20A            |     |                      |                                                                                                   |
|      | 191481GS | BOOT                             |     | (Not<br>Illustrated) |                                                                                                   |
| 9    | 204075GS | OUTLET, 120/240V,<br>TL30A       |     |                      |                                                                                                   |
| 10   | 201678GS | CONNECTOR, 6<br>Pin              |     |                      |                                                                                                   |
| 11   |          | SCREW, Tapping,<br>M3 - 1/2 x 12 |     |                      |                                                                                                   |
| 12   | 204078GS | OUTLET, 120V, 20A                |     |                      |                                                                                                   |