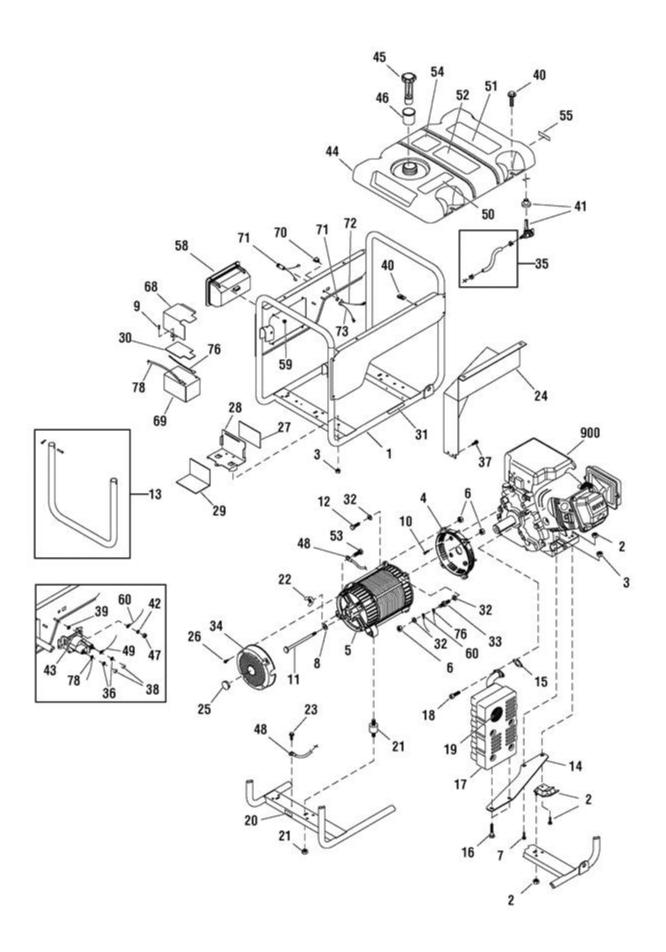

| Ref# | Part #    | Description                                     | Qty |                              | Foot Note                                                                                                  |
|------|-----------|-------------------------------------------------|-----|------------------------------|------------------------------------------------------------------------------------------------------------|
| 1    | 203524GS  | CRADLE                                          |     | (Includes Ref. Nos. 20 & 31) |                                                                                                            |
| 2    | 194150GS  | MOUNT, Vibration                                |     |                              |                                                                                                            |
| 3    | 67989GS   | NUT, Flange<br>Serrated, M8                     |     |                              |                                                                                                            |
| 4    | 190220GS  | ADAPTER, Engine                                 |     |                              |                                                                                                            |
| 5    |           | ALTERATOR                                       |     |                              |                                                                                                            |
| 6    |           | * NUT, Hex M8 -<br>1.25                         |     |                              | * Items without part numbers<br>are common fasteners and are<br>available at your local<br>hardware store. |
| 7    |           | * TPHMS, M8 - 1.25<br>x 35                      |     |                              | * Items without part numbers<br>are common fasteners and are<br>available at your local<br>hardware store. |
| 8    | 96796GS   | WASHER, 8.4 x 22.2 x 3                          |     |                              |                                                                                                            |
| 9    | 198611GS  | SCREW                                           |     |                              |                                                                                                            |
| 10   | 190274BGS | SCREW                                           |     |                              |                                                                                                            |
| 11   | 47480GS   | CAPSCREW, Hex Head, 5/16-24 x 7                 |     |                              |                                                                                                            |
| 12   |           | * CAPSCREW, Hex<br>Head, M8 - 1.25 x 25         |     |                              | * Items without part numbers are common fasteners and are available at your local hardware store.          |
| 13   | 198763GS  | KIT, Handle                                     |     |                              |                                                                                                            |
| 14   | 189009GS  | BRACKET, Muffler                                |     |                              |                                                                                                            |
| 15   | 695398    | GASKET, Exhaust                                 |     |                              |                                                                                                            |
| 16   |           | * CAPSCREW, Hex<br>Head, M6 - 1.0 x 12<br>w/LW  |     |                              | * Items without part numbers<br>are common fasteners and are<br>available at your local<br>hardware store. |
| 17   | 189008GS  | MUFFLER                                         |     |                              |                                                                                                            |
| 18   |           | * CAPSCREW,<br>Socket Head, 15/16 -<br>18 x 3/4 |     |                              | * Items without part numbers are common fasteners and are available at your local hardware store.          |
| 19   | 83083GS   | SCREEN, Spark<br>Arrest                         |     |                              |                                                                                                            |
| 20   | B4986GS   | DECAL, Ground,<br>Green                         |     |                              |                                                                                                            |
| 21   | 194153GS  | KIT, Vibration Mount                            |     |                              |                                                                                                            |
| 22   | 86494GS   | SCREW, Wing M6 - 1.0 x 16                       |     |                              |                                                                                                            |

| Ref# | Part #   | Description                             | Qty | <b>Context Note</b>  | Foot Note                                                                                         |
|------|----------|-----------------------------------------|-----|----------------------|---------------------------------------------------------------------------------------------------|
| 23   | 86292GS  | SCREW, 10 - 16 x 3/4, Self Drill        |     |                      |                                                                                                   |
| 24   | 197424GS | SHIELD, Heat                            |     |                      |                                                                                                   |
| 25   | 191190GS | CAP                                     |     |                      |                                                                                                   |
| 26   | 74908GS  | SCREW, M5-0.8 x 10, Taptite             |     |                      |                                                                                                   |
| 27   | 199228GS | INSULATION                              |     |                      |                                                                                                   |
| 28   | 198700GS | KIT, Battery Tray<br>w/Insltn           |     |                      |                                                                                                   |
| 29   | 199156GS | INSULATION                              |     |                      |                                                                                                   |
| 30   | 199157GS | INSULATION                              |     |                      |                                                                                                   |
| 31   | 196830GS | DECAL, Exhaust<br>Warning               |     |                      |                                                                                                   |
| 32   |          | * WASHER, Lock, 5/16 - M8               |     |                      | * Items without part numbers are common fasteners and are available at your local hardware store. |
| 33   | 187117GS | STUD, Double                            |     |                      |                                                                                                   |
| 34   | 195422GS | COVER, RBC, Plastic with Cap            |     |                      |                                                                                                   |
| 35   | 791745   | KIT, Fuel Hose,<br>w/Clamps             |     |                      |                                                                                                   |
| 36   |          | * WASHER, Lock, 1/4                     |     |                      | * Items without part numbers are common fasteners and are available at your local hardware store. |
| 37   | 56893GS  | CRIMPTITE, 10-24<br>x 1/2               |     |                      |                                                                                                   |
| 38   |          | * NUT, 1/4-20                           |     |                      | * Items without part numbers are common fasteners and are available at your local hardware store. |
| 39   |          | * WASHER,<br>Shakeproof, Ext. M6<br>1/4 |     |                      | * Items without part numbers are common fasteners and are available at your local hardware store. |
| 40   | 199433GS | KIT, Hardware, Fuel<br>Tank, w/U-Clips  |     |                      |                                                                                                   |
|      | 199284GS | U-CLIPS                                 |     | (Optional Accessory) |                                                                                                   |
| 41   | 192980GS | KIT, Valve, Fuel<br>Tank                |     |                      |                                                                                                   |
| 42   |          | * WASHER, Lock,<br>M6                   |     |                      | * Items without part numbers are common fasteners and are available at your local                 |

| Ref# | Part #    | Description                 | Qty | <b>Context Note</b>                          | Foot Note hardware store.                                                                                  |
|------|-----------|-----------------------------|-----|----------------------------------------------|------------------------------------------------------------------------------------------------------------|
| 43   | 691656    | SOLENOID                    |     |                                              |                                                                                                            |
| 44   | 193668GS  | FUEL TANK<br>ASSEMBLY       |     | (Includes Ref. Nos. 41, 50, 51, 52, 54 & 55) |                                                                                                            |
| 45   | B4363GS   | CAP, Fuel Gauge             |     | ,                                            |                                                                                                            |
| 46   | 195181GS  | INSERT                      |     |                                              |                                                                                                            |
| 47   |           | * NUT, Hex, M6 - 1.0        |     |                                              | * Items without part numbers<br>are common fasteners and are<br>available at your local<br>hardware store. |
| 48   | 195373GS  | WIRE, Ground                |     |                                              |                                                                                                            |
| 49   | 185931KGS | WIRE                        |     |                                              |                                                                                                            |
| 50   | 188333GS  | DECAL, Gas Fill             |     |                                              |                                                                                                            |
| 51   | 194799GS  | DECAL, Danger               |     |                                              |                                                                                                            |
| 52   | 189235GS  | DECAL, Start Instructions   |     |                                              |                                                                                                            |
| 53   | 207947GS  | BOLT                        |     |                                              |                                                                                                            |
| 54   | 202997GS  | DECAL, CO<br>Warning        |     |                                              |                                                                                                            |
| 55   | 197798GS  | DECAL, Shut-Off,<br>Fuel    |     |                                              |                                                                                                            |
| 58   | 201575GS  | ASSY, Control Panel         |     |                                              |                                                                                                            |
| 59   |           | * NUT, Palnut, 3/16         |     |                                              | * Items without part numbers<br>are common fasteners and are<br>available at your local<br>hardware store. |
| 60   | 198871EGS | WIRE                        |     |                                              |                                                                                                            |
| 68   | 199150GS  | KIT, Battery Cover w/Insltn |     |                                              |                                                                                                            |
| 69   | 198711GS  | BATTERY                     |     |                                              |                                                                                                            |
| 70   | 87799GS   | SWITCH, Rocker              |     |                                              |                                                                                                            |
| 71   | 198925GS  | JACK, Coaxial               |     |                                              |                                                                                                            |
| 72   | 198871LGS | WIRE                        |     |                                              |                                                                                                            |
| 73   | 198871KGS | WIRE                        |     |                                              |                                                                                                            |
| 76   | 185931LGS | WIRE, Battery<br>Negative   |     |                                              |                                                                                                            |
| 78   | 185931JGS | WIRE, Battery<br>Positive   |     |                                              |                                                                                                            |
| 900  |           | ** ENGINE                   |     |                                              | ** Contact engine manufacturer for parts and service.                                                      |