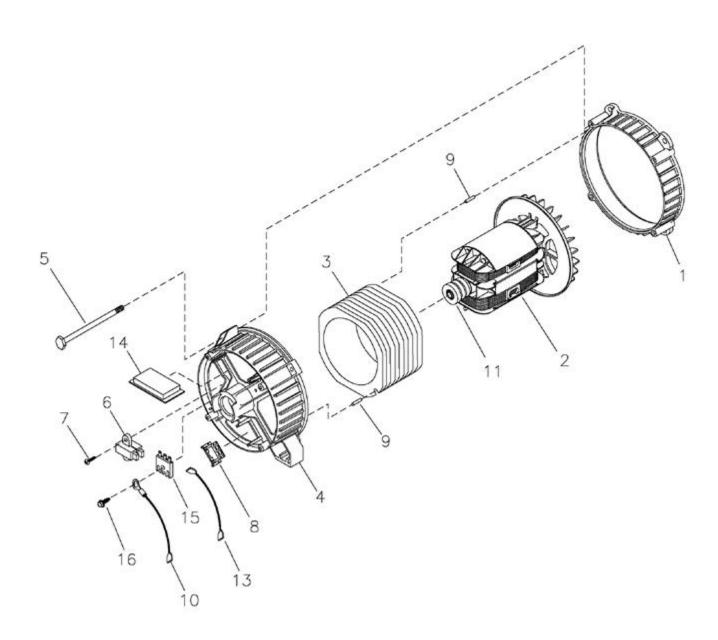

| Ref# | Part #    | Description             | <b>Qty Context Note Foot Note</b> |
|------|-----------|-------------------------|-----------------------------------|
| 1    | 209599GS  | ADAPTER, Alternator     |                                   |
| 2    | 192919GS  | ROTOR                   |                                   |
| 3    | 192920AGS | STATOR                  |                                   |
| 4    | 186060GS  | CARRIER, Bearing        |                                   |
| 5    | 86308HGS  | BOLT                    |                                   |
| 6    | 66386GS   | BRUSH ASSEMBLY          |                                   |
| 7    | 66849GS   | TAPTITE                 |                                   |
| 8    | 22694GS   | CONNECTOR               |                                   |
| 9    | 81917GS   | PIN                     |                                   |
| 10   | 193428AGS | WIRE                    |                                   |
| 11   | 65791GS   | BEARING                 |                                   |
| 13   | 192403XGS | WIRE                    |                                   |
| 14   | 205858GS  | REGULATOR, Voltage      |                                   |
| 15   | 65795GS I | RECTIFIER, Battery Char | ge                                |
| 16   | 66849AGS  | TAPTITE                 |                                   |