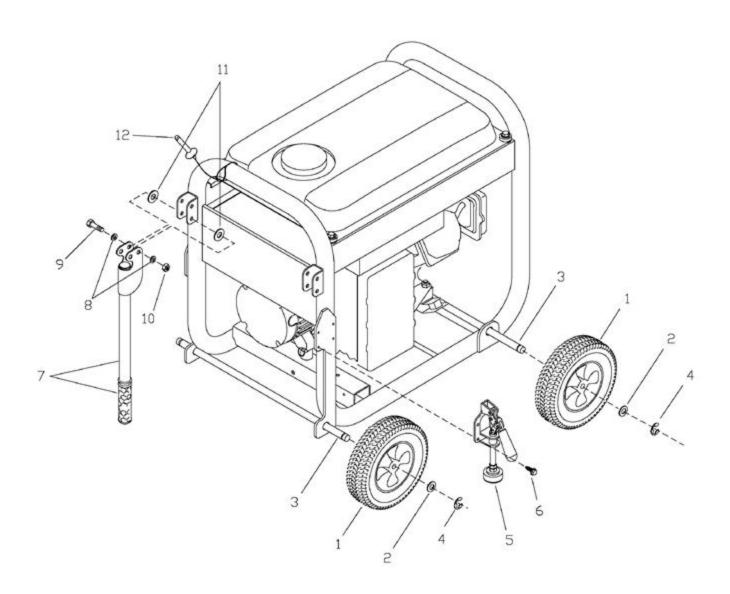

| Ref# |              | -                                       | <b>Qty Context Note</b> | Foot Note                                                                                                 |
|------|--------------|-----------------------------------------|-------------------------|-----------------------------------------------------------------------------------------------------------|
| 2    | 203273GS<br> | WHEEL *WASHER, 5/8                      |                         | * - Items without part numbers are common fasteners and are available at your local hardware store.       |
| 3    | 208975GS     | AXLE                                    |                         |                                                                                                           |
| 4    | 191265GS     | E-RING                                  |                         |                                                                                                           |
| 5    | 205135GS     | BRAKE                                   |                         |                                                                                                           |
| 6    |              | *SCREW-1/4-20 x 3/8                     |                         | * - Items without part numbers are<br>common fasteners and are available<br>at your local hardware store. |
| 7    | B193200GS    | HANDLE                                  |                         |                                                                                                           |
| 7    | 198669GS     | GRIP, Handle                            |                         |                                                                                                           |
| 8    |              | *WASHER, Flat, 5/16-M8                  |                         | * - Items without part numbers are<br>common fasteners and are available<br>at your local hardware store. |
| 9    |              | *NUT, Nylock, M8 -<br>1-1/4             |                         | * - Items without part numbers are<br>common fasteners and are available<br>at your local hardware store. |
| 10   |              | *CAPSCREW, Hex<br>Head, M8 - 1-1/4 x 45 |                         | * - Items without part numbers are<br>common fasteners and are available<br>at your local hardware store. |
| 11   |              | *WASHER, Nylon, 1.2 x 0.346 x 0.03      |                         | * - Items without part numbers are<br>common fasteners and are available<br>at your local hardware store. |
| 12   | B4135GS      | PIN                                     |                         |                                                                                                           |
|      | 205183GS     | KIT, Hardware, Wheel                    | (Not<br>Illustrated)    |                                                                                                           |