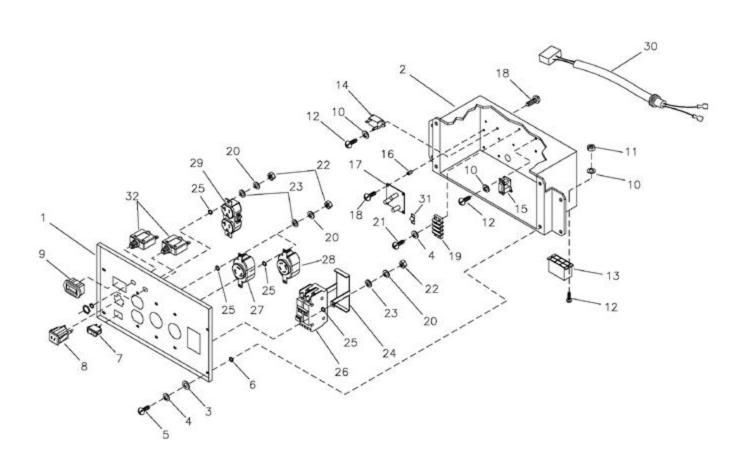

| Ref# |                        | Description                                                | <b>Qty Context Note</b> | Foot Note                                                                                                    |
|------|------------------------|------------------------------------------------------------|-------------------------|--------------------------------------------------------------------------------------------------------------|
| 1 2  | B192833GS<br>B192836GS | PANEL, Control<br>BOX, Control Panel                       |                         |                                                                                                              |
| 3    |                        | *WASHER, Flat, #10 - M5                                    |                         | * - Items without part numbers are common fasteners and are available at your local hardware store.          |
| 4    |                        | *LOCKWASHER, M5                                            |                         | * - Items without part numbers are common fasteners and are available at your local hardware store.          |
| 5    |                        | *SCREW, Phillips Head,<br>M5 - 0.8 x 12                    |                         | * - Items without part numbers are common fasteners and are available at your local hardware store.          |
| 6    |                        | *WASHER, Shakeproof, INT., M6-1/4                          |                         | * - Items without part numbers are common fasteners and are available at your local hardware store.          |
| 7    | 82538GS                | SWITCH, ON/OFF                                             |                         |                                                                                                              |
| 8    | 90418GS                | OUTLET, 12VDC                                              |                         |                                                                                                              |
| 9    | 202602GS               | METER, Hour                                                |                         |                                                                                                              |
| 10   |                        | *LOCKWASHER, M3                                            |                         | * - Items without part numbers<br>are common fasteners and are<br>available at your local hardware<br>store. |
| 11   |                        | *NUT, M3-1/2                                               |                         | * - Items without part numbers<br>are common fasteners and are<br>available at your local hardware<br>store. |
| 12   |                        | *SCREW, Phillips Head,<br>M3 - 1/2 x 10                    |                         | * - Items without part numbers<br>are common fasteners and are<br>available at your local hardware<br>store. |
| 13   | 22694GS                | CONNECTOR                                                  |                         |                                                                                                              |
| 14   | 87962GS                | BREAKER, Circuit, 10A                                      |                         |                                                                                                              |
| 15   | 84028GS                | TRANSFORMER                                                |                         |                                                                                                              |
| 16   | 64525GS                | STANDOFF                                                   |                         |                                                                                                              |
| 17   | 193362GS               | BOARD, Idle Control                                        |                         |                                                                                                              |
| 18   |                        | *SCREW, Phillips Pan<br>Head, Self Tapping, #6-32<br>x 3/8 |                         | * - Items without part numbers<br>are common fasteners and are<br>available at your local hardware<br>store. |
| 19   | 193077GS               | STRIP, Terminal                                            |                         |                                                                                                              |

| Ref# | Part #    | Description                             | <b>Qty Context Note</b> | Foot Note                                                                                                    |
|------|-----------|-----------------------------------------|-------------------------|--------------------------------------------------------------------------------------------------------------|
| 20   |           | *LOCKWASHER, M4                         |                         | * - Items without part numbers are common fasteners and are available at your local hardware store.          |
| 21   |           | *SCREW, Phillips Head,<br>M5 - 0.8 x 20 |                         | * - Items without part numbers are common fasteners and are available at your local hardware store.          |
| 22   |           | *NUT, M4 - 0.7                          |                         | * - Items without part numbers are common fasteners and are available at your local hardware store.          |
| 23   |           | *WASHER, Flat, M4                       |                         | * - Items without part numbers are common fasteners and are available at your local hardware store.          |
| 24   | 192931GS  | BRACKET                                 |                         |                                                                                                              |
| 25   |           | *WASHER, Shakeproof, INT. #8            |                         | * - Items without part numbers<br>are common fasteners and are<br>available at your local hardware<br>store. |
| 26   | 192828DGS | BREAKER, Circuit, 30A                   |                         |                                                                                                              |
| 27   | 68868GS   | OUTLET, 120V TL30A                      |                         |                                                                                                              |
| 28   | 43437GS   | OUTLET, 120/240V<br>TL30A               |                         |                                                                                                              |
| 29   | 68759GS   | OUTLET, 120V 20A                        |                         |                                                                                                              |
| 30   | 193036GS  | HARNESS, Wiring                         |                         |                                                                                                              |
| 31   | 193095GS  | BLOCK, Terminal                         |                         |                                                                                                              |
| 32   | 202394GS  | BREAKER, Circuit, 20A                   |                         |                                                                                                              |