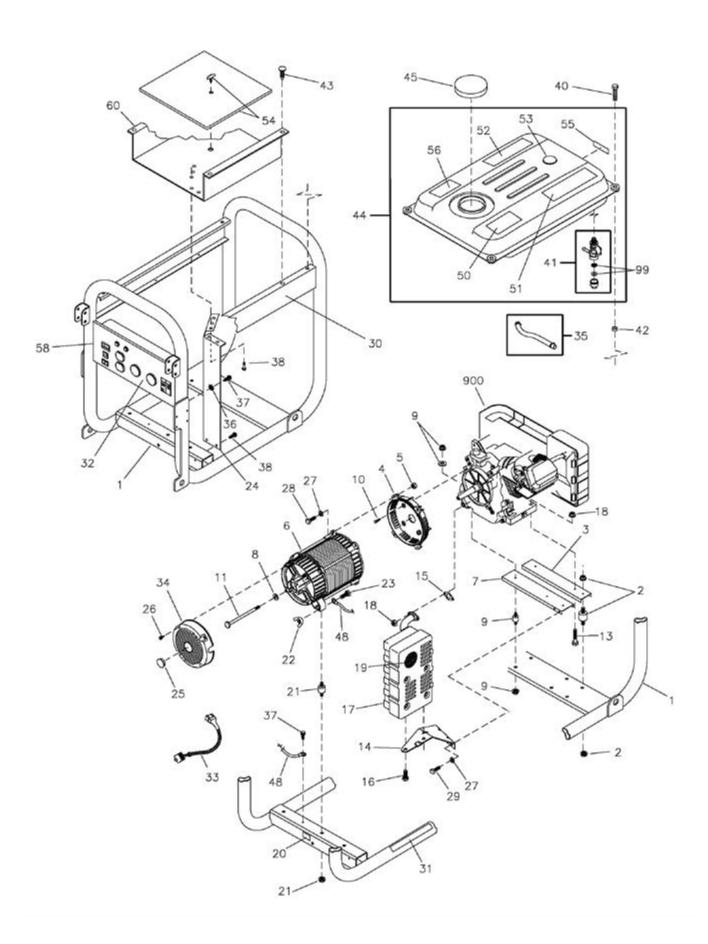

| Ref# | Part#     | Description                                | Qty | <b>Context Note</b>      | Foot Note                                                                                           |
|------|-----------|--------------------------------------------|-----|--------------------------|-----------------------------------------------------------------------------------------------------|
| 1    | B204631GS | CRADLE                                     |     | (Includes Items 20 & 31) |                                                                                                     |
| 2    | 194218GS  | MOUNT, Vibration                           |     |                          |                                                                                                     |
| 3    | B92531GS  | SUPPORT, Engine                            |     |                          |                                                                                                     |
| 4    | 190220GS  | ADAPTER, Engine                            |     |                          |                                                                                                     |
| 5    |           | *NUT, Hex, M8 -<br>1-1/4                   |     |                          | * - Items without part numbers are common fasteners and are available at your local hardware store. |
| 6    |           | ALTERNATOR                                 |     |                          |                                                                                                     |
| 7    | B190723GS | SUPPORT, Engine                            |     |                          |                                                                                                     |
| 8    | 96796GS   | WASHER                                     |     |                          |                                                                                                     |
| 9    | 194219GS  | MOUNT, Vibration                           |     |                          |                                                                                                     |
| 10   | 190274DGS | SCREW                                      |     |                          |                                                                                                     |
| 11   | 187365JGS | SCREW                                      |     |                          |                                                                                                     |
| 13   |           | *CAPSCREW, Hex<br>Head, M8 - 1-1/4 x<br>45 |     |                          | * - Items without part numbers are common fasteners and are available at your local hardware store. |
| 14   | 92532GS   | BRACKET                                    |     |                          |                                                                                                     |
| 15   | 710250    | GASKET                                     |     |                          |                                                                                                     |
| 16   |           | *CAPSCREW, Hex<br>Head, M6-1 x 12          |     |                          | * - Items without part numbers are common fasteners and are available at your local hardware store. |
| 17   | B4206GS   | MUFFLER                                    |     |                          |                                                                                                     |
| 18   | 67989GS   | NUT                                        |     |                          |                                                                                                     |
| 19   | 83083GS   | SCREEN                                     |     |                          |                                                                                                     |
| 20   | B4986GS   | DECAL                                      |     |                          |                                                                                                     |
| 21   | 194153GS  | MOUNT, Vibration                           |     |                          |                                                                                                     |
| 22   | 87680GS   | NUT                                        |     |                          |                                                                                                     |
| 23   |           | *CAPSCREW, Hex<br>Head, M6-1 x 40          |     |                          | * - Items without part numbers are common fasteners and are available at your local hardware store. |
| 24   | 194390GS  | HEATSHIELD                                 |     |                          |                                                                                                     |
| 25   | 191190GS  | CAP                                        |     |                          |                                                                                                     |
| 26   | 74908GS   | TAPTITE                                    |     |                          |                                                                                                     |
| 27   |           | *WASHER, Lock,<br>5/16 - M8                |     |                          | * - Items without part numbers are common fasteners and are available at your local hardware store. |

| Ref# | Part #   | Description                                | Qty | <b>Context Note</b> | Foot Note                                                                                           |
|------|----------|--------------------------------------------|-----|---------------------|-----------------------------------------------------------------------------------------------------|
| 28   |          | *CAPSCREW, Hex<br>Head, M8 - 1-1/4 x<br>25 |     |                     | * - Items without part numbers are common fasteners and are available at your local hardware store. |
| 29   |          | *CAPSCREW, Hex<br>Head, 5/16-18 x 3/4      |     |                     | * - Items without part numbers are common fasteners and are available at your local hardware store. |
| 30   | 204717GS | DECAL                                      |     |                     |                                                                                                     |
| 31   | 200310GS | DECAL                                      |     |                     |                                                                                                     |
| 32   | 204718GS | DECAL                                      |     |                     |                                                                                                     |
| 33   | 193157GS | HARNESS, Wiring                            |     |                     |                                                                                                     |
| 34   | 195422GS | COVER, Rear<br>Bearing                     |     |                     |                                                                                                     |
| 35   | 791745   | KIT, Fuel Hose                             |     | (Cut to Fit)        |                                                                                                     |
| 36   |          | *WASHER,<br>Shakeproof, EXT #10            |     |                     | * - Items without part numbers are common fasteners and are available at your local hardware store. |
| 37   | B2153GS  | SCREW                                      |     |                     |                                                                                                     |
| 38   | 192376GS | SCREW                                      |     |                     |                                                                                                     |
| 40   |          | *CAPSCREW, Hex<br>Head, 5/16-18 x 1        |     |                     | * - Items without part numbers are common fasteners and are available at your local hardware store. |
| 41   | 193272GS | VALVE, Fuel                                |     |                     |                                                                                                     |
| 42   | 193588GS | SPACER                                     |     |                     |                                                                                                     |
| 43   | B1797GS  | CLIP, Tree                                 |     |                     |                                                                                                     |
| 44   | 196035GS | TANK, Fuel                                 |     |                     |                                                                                                     |
| 45   | 189135GS | CAP, Fuel                                  |     |                     |                                                                                                     |
| 48   | 195373GS | WIRE                                       |     |                     |                                                                                                     |
| 50   | 188333GS | DECAL                                      |     |                     |                                                                                                     |
| 51   | 194984GS | DECAL                                      |     |                     |                                                                                                     |
| 52   | 94480GS  | DECAL                                      |     |                     |                                                                                                     |
| 53   | 192724GS | GAUGE                                      |     |                     |                                                                                                     |
| 54   | 194448GS | INSULATION                                 |     |                     |                                                                                                     |
| 55   | 197797GS | DECAL                                      |     |                     |                                                                                                     |
| 56   | 202997GS | DECAL                                      |     |                     |                                                                                                     |
| 58   | 202531GS | PANEL, Control                             |     |                     |                                                                                                     |
| 60   | 208564GS | HEATSHIELD                                 |     |                     |                                                                                                     |
| 99   | 189759GS | KIT, Fuel Valve<br>Repair                  |     |                     |                                                                                                     |

| Ref# | Part #    | Description              | Qty | <b>Context Note</b> | Foot Note                                          |
|------|-----------|--------------------------|-----|---------------------|----------------------------------------------------|
| 900  |           | **ENGINE                 |     |                     | ** Contact Engine Manufacturer for parts & service |
|      | 204728GS  | MANUAL,<br>Operator`s    |     | (Not Illustrated)   |                                                    |
|      | 43438GS   | PLUG, 120/240V<br>TL30A  |     | (Not Illustrated)   |                                                    |
|      | BB3061BGS | OIL                      |     | (Not Illustrated)   |                                                    |
|      | 65787GS   | CABLE, Battery<br>Charge |     | (Not Illustrated)   |                                                    |
|      | 100523GS  | PLUG, 125V TL30A         |     | (Not Illustrated)   |                                                    |