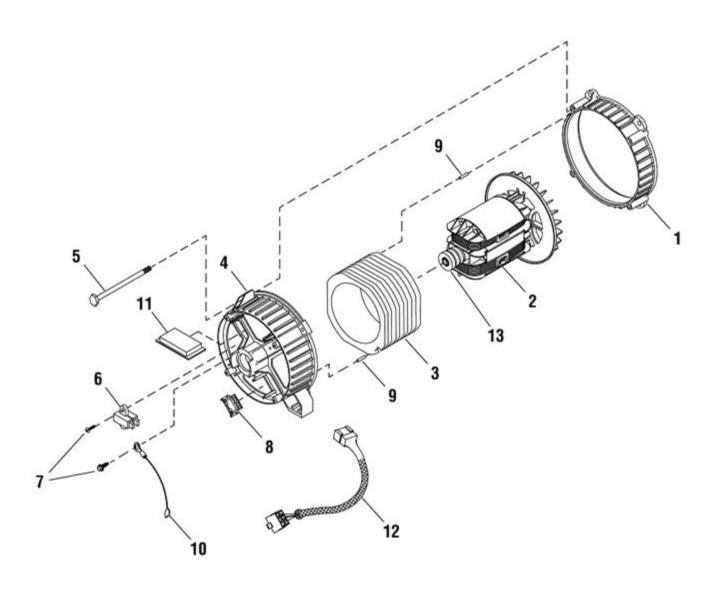

| Ref# | Part #    | Description                   | <b>Qty Context Note Foot Note</b> |
|------|-----------|-------------------------------|-----------------------------------|
| 1    | 209599GS  | ADAPTER, Alternator           |                                   |
| 2    | 191876GS  | ROTOR                         |                                   |
| 3    | 194006AGS | STATOR                        |                                   |
| 4    | 186060GS  | CARRIER, Bearing              |                                   |
| 5    | 86308CGS  | SCREW                         |                                   |
| 6    | 66386GS   | <b>BRUSH ASSEMBLY</b>         |                                   |
| 7    | 66849GS   | SCREW, Taptite, M5 - 0.8 x 16 |                                   |
| 8    | 22694GS   | CONNECTOR                     |                                   |
| 9    | 81917GS   | PIN                           |                                   |
| 10   | 193428AGS | WIRE                          |                                   |
| 11   | 205858GS  | REGULATOR, Voltage            |                                   |
| 12   | 194274GS  | HARNESS, Wiring               |                                   |
| 13   | 65791GS   | BEARING                       |                                   |