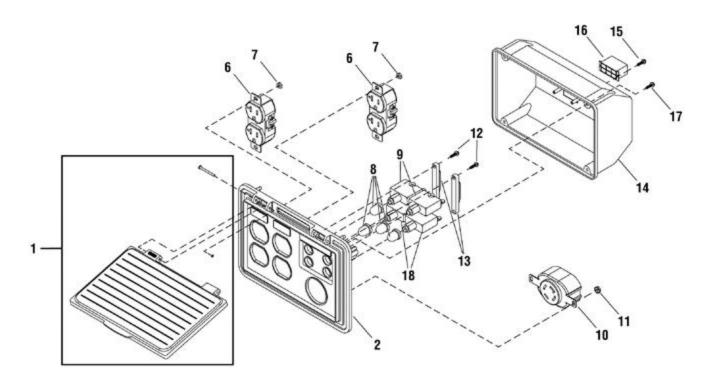

| Ref# | Part #   | Description                        | <b>Qty Context Note</b> | Foot Note                                                                                                 |
|------|----------|------------------------------------|-------------------------|-----------------------------------------------------------------------------------------------------------|
| 1    | 195112GS | COVER, Panel                       |                         |                                                                                                           |
| 2    | 191450GS | PANEL, Control                     |                         |                                                                                                           |
| 6    | 68759GS  | OUTLET, 120V,<br>20Amp             |                         |                                                                                                           |
| 7    | 189165GS | NUT, Palnut, 5/32                  |                         |                                                                                                           |
| 8    | 84198GS  | BOOT, Circuit<br>Breaker           |                         |                                                                                                           |
| 9    | 75207AGS | BREAKER, Circuit, 30A              |                         |                                                                                                           |
| 10   | 43437GS  | OUTLET, 120/240V<br>TL30A          |                         |                                                                                                           |
| 11   | 189164GS | NUT, Palnut, 3/16                  |                         |                                                                                                           |
| 12   |          | * SCREW, Pan<br>Head, M3- 0.5 x 18 |                         | * - Items without part numbers are<br>common fasteners and are available at<br>your local hardware store. |
| 13   | 93857GS  | BAR, Retaining                     |                         |                                                                                                           |
| 14   | 188890GS | BOX, Control Panel                 |                         |                                                                                                           |
| 15   | 82308GS  | SCREW                              |                         |                                                                                                           |
| 16   | 22694GS  | CONNECTOR                          |                         |                                                                                                           |
| 17   | 192241GS | SCREW, Tapping, 3.5 x 14           |                         |                                                                                                           |
| 18   | 75207PGS | BREAKER, Circuit, 25A              |                         |                                                                                                           |