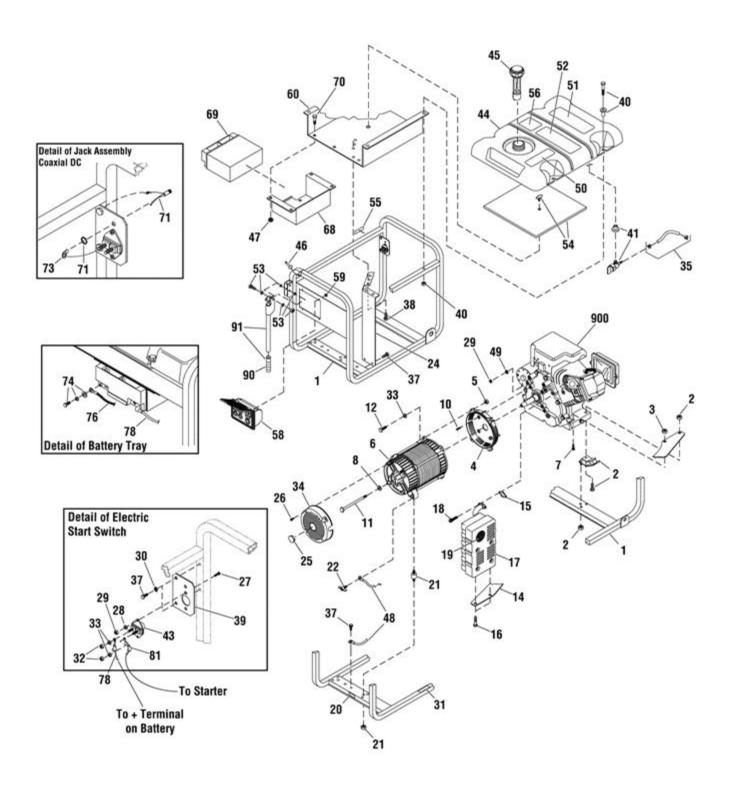

| Ref# | Part #     | Description                             | <b>Qty</b> Context Note    | Foot Note                                                                                                  |
|------|------------|-----------------------------------------|----------------------------|------------------------------------------------------------------------------------------------------------|
| 1    | 197464BNGS | CRADLE                                  | Includes Items 20, 31 & 55 |                                                                                                            |
| 2    | 194150GS   | MOUNT, Vibration                        |                            |                                                                                                            |
| 3    | 67989GS    | NUT                                     |                            | * Items without part numbers<br>are common fasteners and are<br>available at your local<br>hardware store. |
| 4    | 190220GS   | ADAPTER, Engine                         |                            |                                                                                                            |
| 5    |            | * NUT, Hex,<br>M8-1.25                  |                            | * Items without part numbers<br>are common fasteners and are<br>available at your local<br>hardware store. |
| 6    |            | ALTERNATOR                              | Alternator                 |                                                                                                            |
| 7    |            | * TPHMS, M8-1.25<br>x 35                |                            | * Items without part numbers<br>are common fasteners and are<br>available at your local<br>hardware store. |
| 8    | 96796GS    | WASHER                                  |                            |                                                                                                            |
| 10   | 190274DGS  | CAPSCREW, 3/8-16<br>x 7/8               |                            |                                                                                                            |
| 11   | 187365FGS  | CAPSCREW, Hex<br>Head, 5/16-24 x 7.44   |                            |                                                                                                            |
| 12   |            | * CAPSCREW, Hex<br>Head, M8 - 1.25 x 25 |                            | * Items without part numbers are common fasteners and are available at your local hardware store.          |
| 14   | 189009GS   | BRACKET                                 |                            |                                                                                                            |
| 15   | 695398     | GASKET, Exhaust                         |                            |                                                                                                            |
| 16   |            | * CAPSCREW, Hex<br>Head, M6-1.0 x 12    |                            | * Items without part numbers<br>are common fasteners and are<br>available at your local<br>hardware store. |
| 17   | 189008GS   | MUFFLER                                 |                            |                                                                                                            |
| 18   | 204885GS   | SCREW                                   |                            |                                                                                                            |
| 19   | 83083GS    | ARRESTOR, Spark                         |                            |                                                                                                            |
| 20   | B4986GS    | DECAL                                   |                            |                                                                                                            |
| 21   | 194153GS   | MOUNT, Vibration                        |                            |                                                                                                            |
| 22   | 86494GS    | SCREW                                   |                            |                                                                                                            |
| 24   | 194390GS   | SHIELD, Heat                            |                            |                                                                                                            |
| 25   | 191190GS   | CAP                                     |                            |                                                                                                            |
| 26   | 74908GS    | TAPTITE                                 |                            |                                                                                                            |
| 27   |            | * CAPSCREW, Hex<br>Head, 1/4 - 20 x 3/4 |                            | * Items without part numbers are common fasteners and are                                                  |

| Ref# | Part #   | Description                       | Qty | <b>Context Note</b>                  | Foot Note                                                                                                  |
|------|----------|-----------------------------------|-----|--------------------------------------|------------------------------------------------------------------------------------------------------------|
|      |          |                                   |     |                                      | available at your local hardware store.                                                                    |
| 28   |          | * WASHER, Lock, 1/4               |     |                                      | * Items without part numbers<br>are common fasteners and are<br>available at your local<br>hardware store. |
| 29   |          | * NUT, 1/4-20                     |     |                                      | * Items without part numbers are common fasteners and are available at your local hardware store.          |
| 30   |          | * WASHER,<br>Shakeproof, Ext. #10 |     |                                      | * Items without part numbers<br>are common fasteners and are<br>available at your local<br>hardware store. |
| 31   | 196830GS | DECAL                             |     |                                      |                                                                                                            |
| 32   |          | * NUT, 5/16-24                    |     |                                      | * Items without part numbers<br>are common fasteners and are<br>available at your local<br>hardware store. |
| 33   |          | * WASHER, Lock,<br>5/16 - M8      |     |                                      | * Items without part numbers<br>are common fasteners and are<br>available at your local<br>hardware store. |
| 34   | 195422GS | COVER, Rear<br>Bearing            |     |                                      |                                                                                                            |
| 35   | 791745   | KIT, Fuel Hose                    |     | (Cut To Fit)                         |                                                                                                            |
| 37   | B2153GS  | SCREW, Self Drill,<br>12-14 x 7/8 |     |                                      |                                                                                                            |
| 38   | 56893GS  | CRIMPTITE                         |     |                                      |                                                                                                            |
| 39   | 188987GS | BRACKET                           |     |                                      |                                                                                                            |
| 40   | 195477GS | KIT, Hardware, Fuel<br>Tank       |     | Includes Qty 4                       |                                                                                                            |
| 41   | 192980GS | KIT, Fuel Valve                   |     |                                      |                                                                                                            |
| 43   | 77282GS  | SWITCH, Starter                   |     |                                      |                                                                                                            |
| 44   | 194217GS | TANK, Fuel                        |     | (Includes Items 41, 50, 51, 52 & 56) |                                                                                                            |
| 45   | B4363GS  | CAP, Fuel Gauge                   |     | ,                                    |                                                                                                            |
| 46   | B4135GS  | PIN                               |     |                                      |                                                                                                            |
| 47   | 77395GS  | * NUT, Flange Lock, M6            |     |                                      |                                                                                                            |
| 48   | 195373GS | WIRE                              |     |                                      |                                                                                                            |
| 49   |          | * WASHER,<br>Shakeproof, M6       |     |                                      | * Items without part numbers are common fasteners and are available at your local                          |

| Ref# | Part#     | Description                            | Qty | <b>Context Note</b> | Foot Note hardware store.                                                                         |
|------|-----------|----------------------------------------|-----|---------------------|---------------------------------------------------------------------------------------------------|
| 50   | 188333GS  | DECAL                                  |     |                     |                                                                                                   |
| 51   | 189235GS  | DECAL                                  |     |                     |                                                                                                   |
| 52   | 194799GS  | DECAL                                  |     |                     |                                                                                                   |
| 53   | 194034GS  | KIT, Hardware,<br>Handle               |     |                     |                                                                                                   |
| 54   | 194448GS  | INSULATION                             |     |                     |                                                                                                   |
| 55   | 197798GS  | DECAL                                  |     |                     |                                                                                                   |
| 56   | 202997GS  | DECAL                                  |     |                     |                                                                                                   |
| 58   | 191757GS  | PANEL, Control                         |     |                     |                                                                                                   |
| 59   | 189164GS  | NUT, Palnut, 3/16                      |     |                     | * Items without part numbers are common fasteners and are available at your local hardware store. |
| 60   | 194389GS  | HEAT SHIELD                            |     |                     |                                                                                                   |
| 68   | 195680GS  | TRAY, Battery                          |     |                     |                                                                                                   |
| 69   | 193043GS  | BATTERY                                |     |                     |                                                                                                   |
| 70   |           | * CAPSCREW, Hex<br>Head, M6 - 1.0 x 12 |     |                     | * Items without part numbers are common fasteners and are available at your local hardware store. |
| 71   | 192531GS  | JACK, Coaxial                          |     |                     |                                                                                                   |
| 73   | 58359GS   | LUG                                    |     |                     |                                                                                                   |
| 74   | 315546GS  | KIT, Hardware,<br>Battery Terminal     |     |                     |                                                                                                   |
| 76   | 185939KGS | WIRE                                   |     |                     |                                                                                                   |
| 78   | 189302CGS | WIRE                                   |     |                     |                                                                                                   |
| 81   | 189302GGS | WIRE                                   |     |                     |                                                                                                   |
| 90   | 198669GS  | GRIP, Handle                           |     |                     |                                                                                                   |
| 91   | B193200GS | HANDLE                                 |     |                     |                                                                                                   |
| 900  |           | ** ENGINE                              |     |                     | ** Contact Engine Manufacturer for parts & service                                                |
|      | MS3430    | MANUAL, Engine,<br>B&S                 |     | (Not Illustrated)   |                                                                                                   |
|      | 197523GS  | MANUAL,<br>Operator`s                  |     | (Not Illustrated)   |                                                                                                   |
|      | BB3061GS  | OIL                                    |     | (Not Illustrated)   |                                                                                                   |
|      | 43438GS   | PLUG, 120/240V,<br>TL30                |     | (Not Illustrated)   |                                                                                                   |
|      | 202180GS  | DECAL, Family, ca<br>evap              |     | (Not Illustrated)   |                                                                                                   |

| Ref# | Part#    | Description      | Qty | <b>Context Note</b> | <b>Foot Note</b> |
|------|----------|------------------|-----|---------------------|------------------|
|      | B4177GS  | CHARGER, Battery |     | (Not Illustrated)   |                  |
|      | 197787GS | KIT, Decals      |     | (Not Illustrated)   |                  |