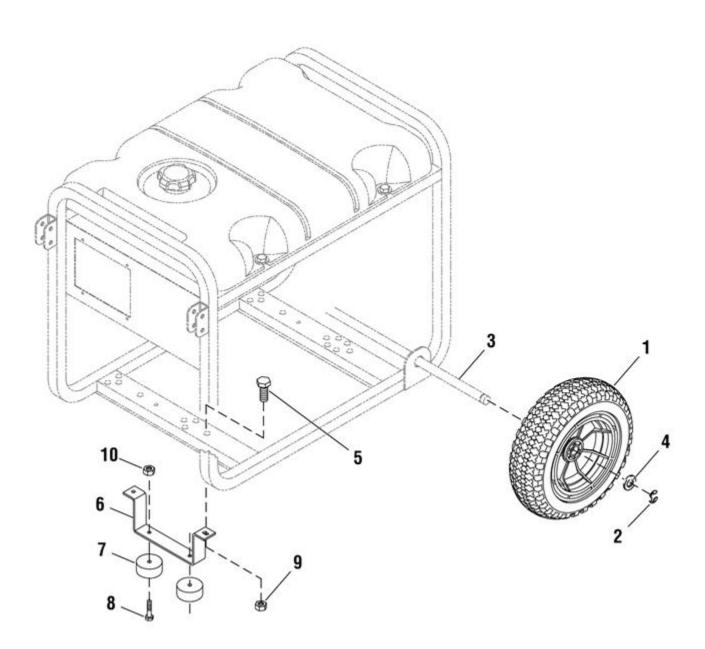

| Ref# | Part #    | Description                             | <b>Qty Context Note</b> | Foot Note                                                                                               |
|------|-----------|-----------------------------------------|-------------------------|---------------------------------------------------------------------------------------------------------|
| 1    | 209322GS  | WHEEL                                   |                         |                                                                                                         |
| 2    | 191265GS  | E-RING                                  |                         |                                                                                                         |
| 3    | 191267GGS | AXLE                                    |                         |                                                                                                         |
| 4    |           | * WASHER, 5/8                           |                         | * Items without part numbers are<br>common fasteners and are available<br>at your local hardware store. |
| 5    |           | * CAPSCREW, Hex<br>Head, M8 - 1.25 x 20 |                         | * Items without part numbers are<br>common fasteners and are available<br>at your local hardware store. |
| 6    | B187101GS | SUPPORT, Leg                            |                         |                                                                                                         |
| 7    | 87841GS   | FOOT, Mounting                          |                         |                                                                                                         |
| 8    |           | * CAPSCREW, Hex<br>Head, 1/4 - 20 x 1   |                         | * Items without part numbers are common fasteners and are available at your local hardware store.       |
| 9    | 67989GS   | NUT                                     |                         |                                                                                                         |
| 10   | 192432GS  | NUT                                     |                         |                                                                                                         |
|      | 187046GS  | KIT, Hardware                           | (Not<br>Illustrated)    |                                                                                                         |