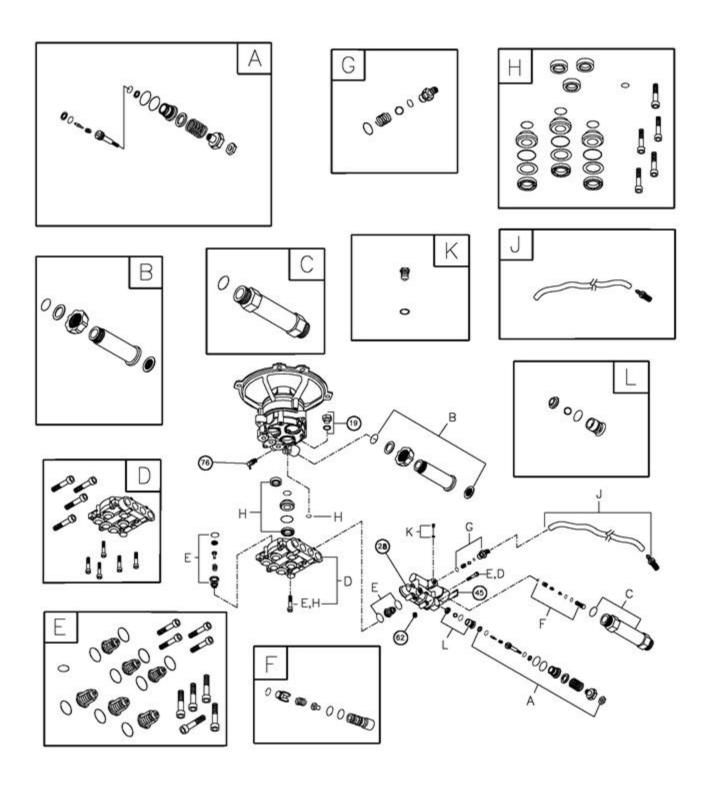

| Ref # | Part #   | Description                    | Qty | <b>Context Note</b>                                  | Foot Note |
|-------|----------|--------------------------------|-----|------------------------------------------------------|-----------|
| 19    | 190571GS | CAP, Oil                       |     |                                                      |           |
| 28    | 190627GS | MANIFOLD                       |     |                                                      |           |
| 45    | 190578GS | PIN                            |     |                                                      |           |
| 62    | 190581GS | CAP, 1/8                       |     |                                                      |           |
| 76    | 194298GS | THERMAL RELIEF                 |     |                                                      |           |
| А     | 203641GS | KIT, UNLOADER STEM             |     | Service kits include all parts shown within the box. |           |
| В     | 190632GS | KIT, WATER INLET,<br>ALUMINIUM |     | Service kits include all parts shown within the box. |           |
| C     | 190634GS | KIT, OUTLET,<br>ALUMINIUM      |     | Service kits include all parts shown within the box. |           |
| D     | 203631GS | KIT, HEAD ALUMINIUM            |     | Service kits include all parts shown within the box. |           |
| E     | 193806GS | KIT, CHECK VALVES              |     | Service kits include all parts shown within the box. |           |
| F     | 190592GS | KIT, INLET CHECK               |     | Service kits include all parts shown within the box. |           |
| G     | 203640GS | KIT, CHEMICAL<br>INJECTION     |     | Service kits include all parts shown within the box. |           |
| Н     | 193807GS | KIT, SEAL SET                  |     | Service kits include all parts shown within the box. |           |
| J     | 189971GS | KIT, CHEMICAL HOSE             |     | Service kits include all parts shown within the box. |           |
| K     | 193971GS | KIT, PIPE FITTING              |     | Service kits include all parts shown within the box. |           |
| L     | 193972GS | KIT, UNLOADER SEAT             |     | Service kits include all parts shown within the box. |           |
|       | B2384GS  | FILTER, Inlet                  |     | Not Illustrated                                      |           |
|       | 186452GS | FILTER, Inlet, Bag of 10       |     | Optional Accessory                                   |           |