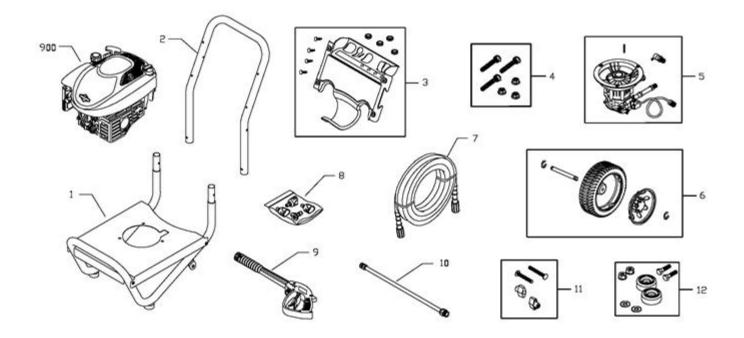

| Ref # | Part #     | Description                         | Qty | <b>Context Note</b>            | Foot Note |
|-------|------------|-------------------------------------|-----|--------------------------------|-----------|
| 1     | 202791GS   | ASSY, Base                          |     |                                |           |
| 2     | Y199110GS  | HANDLE                              |     |                                |           |
| 3     | 203075GS   | ASSY, Billboard w/Decals &<br>Clips |     |                                |           |
|       | 195964GS   | Clip                                |     |                                |           |
|       | 30809GS    | Grommet                             |     |                                |           |
| 4     | 192529GS   | KIT, Pump Mounting Hardware         |     |                                |           |
| 5     | 202605GS   | ASSY, Pump                          |     |                                |           |
|       | 23139GS    | Key                                 |     |                                |           |
|       | 194298GS   | Valve, Thermal Relief               |     |                                |           |
| 6     | 202483GS   | KIT, Wheel                          |     |                                |           |
|       | 201313GS   | Axle                                |     |                                |           |
|       | 200520GS   | CAP, Hub                            |     |                                |           |
|       | 192050GS   | E-Ring                              |     |                                |           |
| 7     | 202017GS   | HOSE                                |     |                                |           |
| 8     | 202181GS   | KIT, Nozzle                         |     |                                |           |
|       | 201580RGS  | Nozzle, Project Pro, Yellow         |     |                                |           |
|       | 201580XGS  | Nozzle, Project Pro, Orange         |     |                                |           |
|       | 201580AEGS | Nozzle, Project Pro, Red            |     |                                |           |
|       | 198841GS   | Nozzle, Plastic, Soap               |     |                                |           |
| 9     | 193482GS   | GUN                                 |     |                                |           |
| 10    | 200595GS   | EXTENSION, QC                       |     |                                |           |
| 11    | B2203GS    | KIT, Handle Connector               |     |                                |           |
| 12    | 192310GS   | KIT, Vibration Mount                |     |                                |           |
| 900   |            | ENGINE                              |     | Contact Engine<br>Manufacturer |           |
|       | 203767GS   | MANUAL, Operator's                  |     | Not Illustrated                |           |
|       | BB3061BGS  | OIL BOTTLE                          |     | Not Illustrated                |           |
|       | 87815GS    | GOGGLES                             |     | Not Illustrated                |           |
|       | 275034     | LABLE, Warning                      |     | Not Illustrated                |           |
|       | 793943     | COVER, Static/Label Assy            |     | Not Illustrated                |           |
|       | 202502GS   | DECAL, Eng, Shroud                  |     | Not Illustrated                |           |
|       | 194256GS   | KIT, Tag Warning                    |     | Not Illustrated                |           |
|       | 6039       | PUMP SAVER                          |     | Optional Accessory             |           |
|       | 6048       | KIT, O-Ring Maintenance             |     | Optional Accessory             |           |