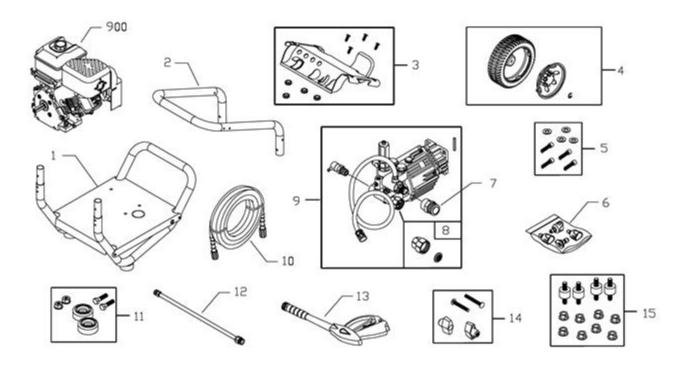

| Ref# | Part #          | Description                        |  | <b>Context Note</b>            | Foot Note |
|------|-----------------|------------------------------------|--|--------------------------------|-----------|
| 1    | 203081GS        | Base, w/Mounts                     |  |                                |           |
| 2    | Y201499GS       | Handle                             |  |                                |           |
| 3    | 203082GS        | Kit, Billboard/Decals, w/Clips     |  |                                |           |
|      | 195964GS        | Clips, Tree                        |  |                                |           |
|      | 30809GS         | Grommet                            |  |                                |           |
| 4    | 203083GS        | Kit, Wheel                         |  |                                |           |
|      | 200520GS Hubcap |                                    |  |                                |           |
|      | 192050GS        | E-Ring                             |  |                                |           |
| 5    | 192131GS        | Kit, Pump Mounting Hardware        |  |                                |           |
| 6    | 202182GS        | Kit, Nozzle                        |  |                                |           |
|      | 201580RGS       | Nozzle, QC, Project Pro,<br>Yellow |  |                                |           |
|      | 201580XGS       | Nozzle, QC, Project Pro,<br>Orange |  |                                |           |
|      | 201580AAGS      | Nozzle, QC, Project Pro, Red       |  |                                |           |
|      | 198841GS        | Nozzle, Plastic, Soap              |  |                                |           |
| 7    | 95457GS         | Adapter                            |  |                                |           |
| 8    | 194004GS        | Kit, Inlet, Grdn Hose              |  |                                |           |
| 9    | 202005GS        | Assy, Pump                         |  |                                |           |
|      | 194298GS        | Valve, Thermal Relief              |  |                                |           |
|      | 23139DGS        | Key                                |  |                                |           |
| 10   | 202634GS        | GS Hose                            |  |                                |           |
| 11   | 192553GS        | 92553GS Kit, Vibration Mount       |  |                                |           |
| 12   | 200595GS        | 200595GS Extension, QC             |  |                                |           |
| 13   | 199990GS        | 990GS Gun                          |  |                                |           |
| 14   | B2203GS         | Kit, Handle Fastening              |  |                                |           |
| 15   | 192134GS        | Kit, Engine Mounting Hardware      |  |                                |           |
| 900  |                 | Engine                             |  | Contact Engine<br>Manufacturer |           |
|      | 203768GS        | Manual, Operator's                 |  | Items Not Illustrated          |           |
|      | 87815GS         | Goggles                            |  | Items Not Illustrated          |           |
|      | BB3061BGS       | Oil Bottle                         |  | Items Not Illustrated          |           |
|      | 201314GS        | Axle                               |  | Items Not Illustrated          |           |
|      | 695755          | Knob, Throttle                     |  | Items Not Illustrated          |           |
|      | 202494GS        | Decal, Engine                      |  | Items Not Illustrated          |           |
|      | 202495GS        | Decal, Air Cleaner                 |  | Items Not Illustrated          |           |
|      | 200658GS        | Decal, Recoil                      |  | Items Not Illustrated          |           |
|      | 194256GS        | Kit, Tag Warning, w/Clip           |  | Items Not Illustrated          |           |
|      | 6048            | Kit, O-Ring                        |  | Optional Accessories           |           |

| Ref# | f# Part# Descr |            | Qty Context Note     | <b>Foot Note</b> |
|------|----------------|------------|----------------------|------------------|
|      | 6039           | Pump Saver | Optional Accessories |                  |