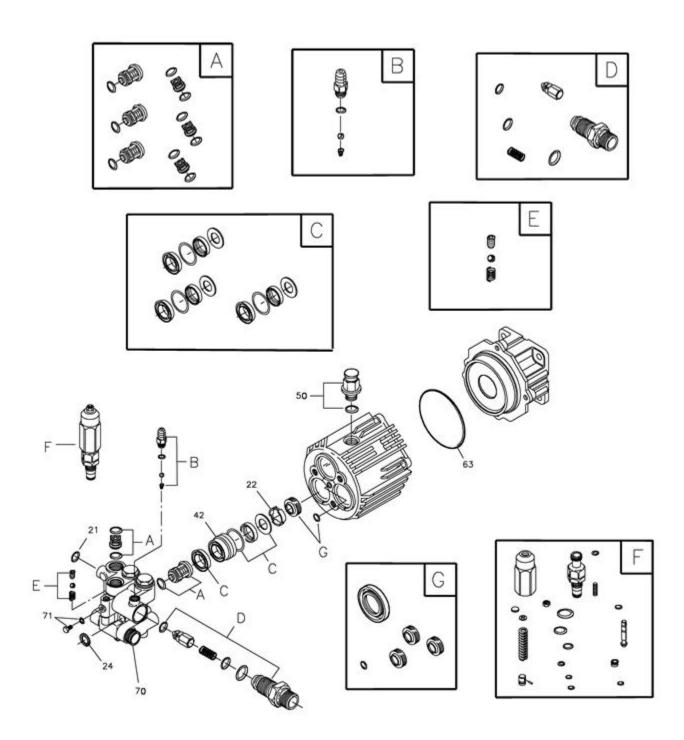

| Ref# | Part #   | Description           | Qty | <b>Context Note</b>                                  | Foot Note |
|------|----------|-----------------------|-----|------------------------------------------------------|-----------|
| 21   | 194434GS | O-Ring                |     |                                                      |           |
| 22   | 190639GS | Spacer                |     |                                                      |           |
| 24   | 190640GS | Washer                |     |                                                      |           |
| 42   | 190646GS | Piston, Guide         |     |                                                      |           |
| 50   | 198160GS | Vent Cap, with O-Ring |     |                                                      |           |
| 63   | 194435GS | O-Ring                |     |                                                      |           |
| 70   | 190654GS | Pump Head             |     |                                                      |           |
| 71   | 190655GS | Grub Screw & Washer   |     |                                                      |           |
| A    | 190657GS | Kit, Check Valve      |     | Service kits include all parts shown within the box. |           |
| В    | 192914GS | Kit, Chemical Inject  |     | Service kits include all parts shown within the box. |           |
| C    | 190660GS | Kit, Seal Water       |     | Service kits include all parts shown within the box. |           |
| D    | 194426GS | Kit, Injector         |     | Service kits include all parts shown within the box. |           |
| Е    | 194427GS | Kit, Ball & Spring    |     | Service kits include all parts shown within the box. |           |
| F    | 193126GS | Kit, Unloader         |     | Service kits include all parts shown within the box. |           |
| G    | 194425GS | Kit, Seal Oil         |     | Service kits include all parts shown within the box. |           |
|      | 190585GS | Oil Bottle            |     | Parts Not Illustrated                                |           |
|      | B2384GS  | Filter, Inlet         |     | Parts Not Illustrated                                |           |