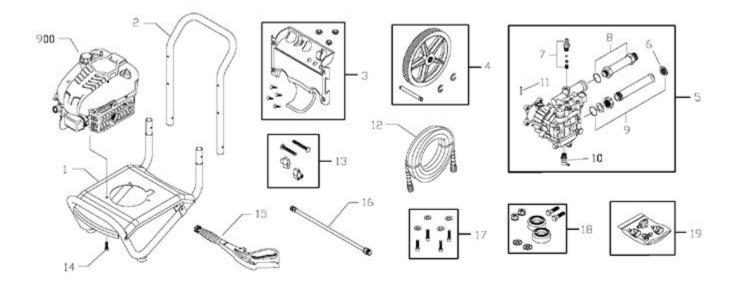

| Ref# | Part #     | Description                     | Qty              | <b>Context Note</b>    | Foot Note |
|------|------------|---------------------------------|------------------|------------------------|-----------|
| 1    | 196438GS   | BASE, w/Mounts                  |                  |                        |           |
| 2    | S195428GS  | HANDLE                          |                  |                        |           |
| 3    | 199410GS   | KIT, Billboard Assy, w/Clips    |                  |                        |           |
|      | 195964GS   | Clips, Tree                     |                  |                        |           |
|      | 30809GS    | Grommet                         |                  |                        |           |
| 4    | 196439GS   | KIT, Wheel                      |                  |                        |           |
|      | 192050GS   | E-Ring                          |                  |                        |           |
|      | 195454GS   | Axle                            |                  |                        |           |
| 5    | 198164GS   | ASSY, Pump                      |                  |                        |           |
| 6    | B2384GS    | Filter, Inlet                   |                  |                        |           |
| 7    | 190593GS   | Kit, Chemical Injection         |                  |                        |           |
| 8    | 190589GS   | Kit, Outlet                     |                  |                        |           |
| 9    | 190588GS   | Kit, Water Inlet                |                  |                        |           |
| 10   | 194298GS   | Valve, Thermal Relief           |                  |                        |           |
| 11   | 23139DGS   | Key                             |                  |                        |           |
| 12   | 196006GS   | HOSE                            |                  |                        |           |
| 13   | B2203GS    | KIT, Handle Connector           |                  |                        |           |
| 14   | 75246GS    | HHS, Trilobular, 3/8-16 x 1 1/4 |                  |                        |           |
| 15   | 199117GS   | GUN                             |                  |                        |           |
| 16   | 200595GS   | WAND                            |                  |                        |           |
| 17   | 192131GS   | KIT, Pump Mounting Hardware     | ;                |                        |           |
| 18   | 192310GS   | KIT, Vibration Mount            |                  | (see "Pump")           |           |
| 19   | 195889GS   | KIT, Nozzles                    |                  |                        |           |
|      | 198841GS   | Nozzle, Plastic, Soap           |                  |                        |           |
|      | 195842AAGS | Nozzle, Project Pro, Red        |                  |                        |           |
|      | 201580XGS  | Nozzle, Project Pro, Orange     |                  |                        |           |
|      | 195842RGS  | Nozzle, Project Pro, Yellow     |                  |                        |           |
| 900  | §          | ENGINE                          | Contac           | ct Engine Manufacturer | <b>-</b>  |
|      | 199262GS   | MANUAL, Operator's              |                  | Not Illustrated        |           |
|      | MS5532     | MANUAL, Engine                  |                  | Not Illustrated        |           |
|      | 194256GS   | KIT, Tag/Warning Service        |                  | Not Illustrated        |           |
|      | BB3061BGS  | OIL BOTTLE                      |                  | Not Illustrated        |           |
|      | 87815GS    | GOGGLES                         |                  | Not Illustrated        |           |
|      | 6048       | KIT, O-Ring                     | $O_{\mathbf{l}}$ | otional Accessories    |           |
|      | 6039       | PUMP SAVER                      | $O_{\mathbf{l}}$ | otional Accessories    |           |