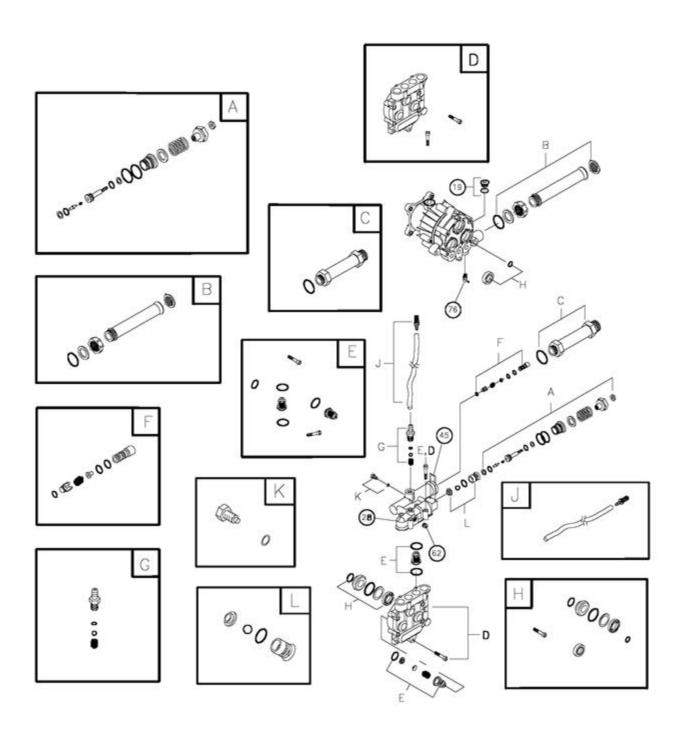

| Ref# | Part #   | Description                 | Qty | <b>Context Note</b>                                  | <b>Foot Note</b> |
|------|----------|-----------------------------|-----|------------------------------------------------------|------------------|
| 19   | 190571GS | CAP, Oil                    |     |                                                      |                  |
| 28   | 190574GS | MANIFOLD                    |     |                                                      |                  |
| 45   | 190578GS | PIN                         |     |                                                      |                  |
| 62   | 190581GS | CAP, 1/8                    |     |                                                      |                  |
| 76   | 194298GS | THERMAL RELIEF              |     |                                                      |                  |
| A    | 190594GS | KIT, UNLOADER               |     | Service kit includes all parts shown within the box. |                  |
| В    | 190588GS | KIT,WATER<br>INLET,ANODIZED |     | Service kit includes all parts shown within the box. |                  |
| C    | 190589GS | KIT, OUTLET, ANODIZED       |     | Service kit includes all parts shown within the box. |                  |
| D    | 193808GS | KIT, HEAD BRASS             |     | Service kit includes all parts shown within the box. |                  |
| Е    | 193806GS | KIT, CHECK VALVES           |     | Service kit includes all parts shown within the box. |                  |
| F    | 190592GS | KIT, INLET CHECK            |     | Service kit includes all parts shown within the box. |                  |
| G    | 190593GS | KIT, CHEMICAL<br>INJECTION  |     | Service kit includes all parts shown within the box. |                  |
| Н    | 193807GS | KIT, SEAL SET               |     | Service kit includes all parts shown within the box. |                  |
| J    | 189971GS | KIT, CHEMICAL HOSE          |     | Service kit includes all parts shown within the box. |                  |
| K    | 193971GS | KIT, PIPE FITTING           |     | Service kit includes all parts shown within the box. |                  |
| L    | 193972GS | KIT, UNLOADER SEAT          |     | Service kit includes all parts shown within the box. |                  |
|      | 190585GS | OIL BOTTLE                  |     | Not Illustrated                                      |                  |
|      | B2384GS  | FILTER, Inlet               |     | Not Illustrated                                      |                  |
|      | 186452GS | FILTER, Inlet, Bag of 10    |     | Not Illustrated                                      |                  |