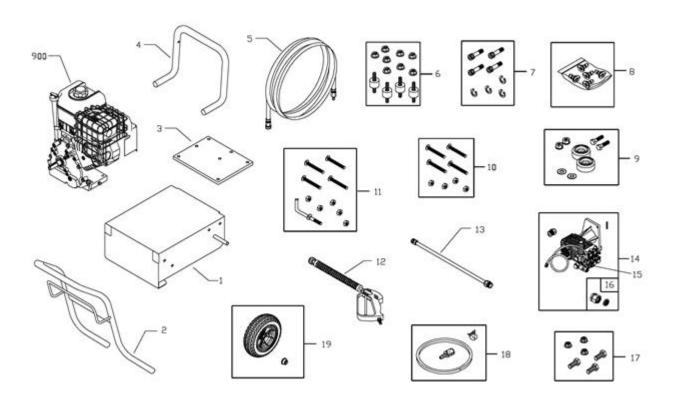

| Ref# | Part #     | Description                      | Qty | <b>Context Note</b>            | Foot Note |
|------|------------|----------------------------------|-----|--------------------------------|-----------|
| 1    | M192991GS  | Base                             |     |                                |           |
| 2    | MB3861CGS  | Handle                           |     |                                |           |
| 3    | M197049GS  | Plate                            |     |                                |           |
| 4    | MB4105AGS  | Bumper                           |     |                                |           |
| 5    | B4805GS    | Hose                             |     |                                |           |
| 6    | 192134GS   | Kit, Engine Mounting Hardware    |     |                                |           |
| 7    | 192132GS   | Kit, Pump Mounting Hardware      |     |                                |           |
| 8    | 196987GS   | Kit, Nozzles, QC                 |     |                                |           |
|      | 195846AGS  | Nozzle, QC, Red                  |     |                                |           |
|      | 195846BGS  | Nozzle, QC, Yellow               |     |                                |           |
|      | 195846CGS  | Nozzle, QC, Green                |     |                                |           |
|      | 195846DGS  | Nozzle, QC, White                |     |                                |           |
|      | 195851ZZGS | Nozzle, QC, Black                |     |                                |           |
| 9    | 192553GS   | Kit, Vibration Mount             |     |                                |           |
| 10   | B4196GS    | Kit, Handle Hardware             |     |                                |           |
| 11   | 192910GS   | Kit, Bumper Mounting<br>Hardware |     |                                |           |
| 12   | B1436BGS   | Gun                              |     |                                |           |
| 13   | 193814GS   | Assy, Wand                       |     |                                |           |
| 14   | 194036GS   | Assy, Pump                       |     |                                |           |
|      | 63281GS    | Key                              |     |                                |           |
|      | 195016GS   | Valve, Thermal Relief            |     |                                |           |
| 15   | 95458GS    | Quick Connect                    |     |                                |           |
| 16   | 192135GS   | Kit, Garden Hose Inlet           |     |                                |           |
| 17   | 192318GS   | Kit, Engine Mounting Hardware    |     |                                |           |
| 18   | 192796GS   | Kit, Chemical Hose/Filter        |     |                                |           |
| 19   | 197020GS   | Kit, Wheel                       |     |                                |           |
|      | 194845GS   | Pushnut                          |     |                                |           |
| 900  |            | Engine                           |     | Contact Engine<br>Manufacturer |           |
|      | 196981GS   | Manual, Operator's               |     | Items Not Illustrated          |           |
|      | MS3430     | Manual, Engine                   |     | Items Not Illustrated          |           |
|      | 87815GS    | Goggles                          |     | Items Not Illustrated          |           |
|      | B2516GS    | Vinyl Cap                        |     | Items Not Illustrated          |           |
|      | BB3061GS   | Oil Bottle                       |     | Items Not Illustrated          |           |
|      | 6048       | Kit, O-Ring Maintenance          |     | Items Not Illustrated          |           |
|      | 197021GS   | Kit, Decals, Srv                 |     | Items Not Illustrated          |           |
|      | 6039       | Pump Saver                       |     | Optional Accessories           |           |