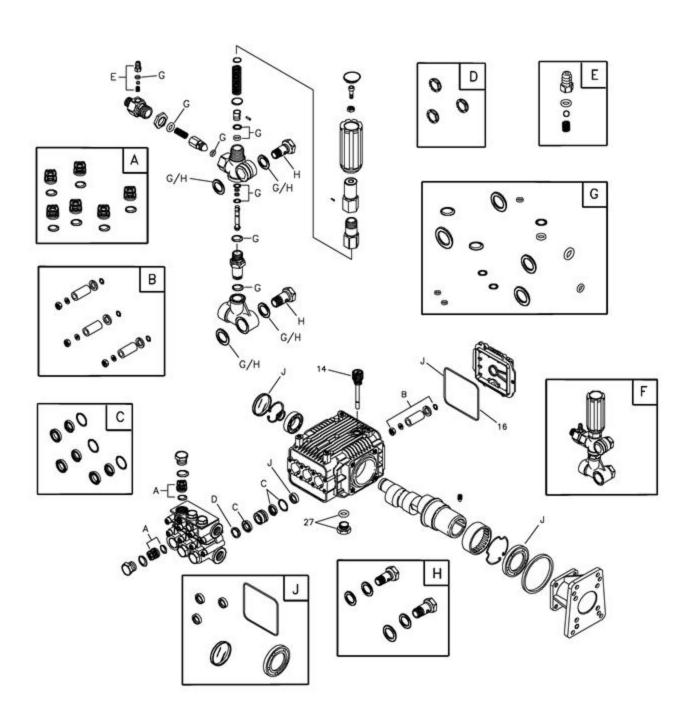

| Ref# | Part #      | Description                 | Qty | <b>Context Note</b>     | Foot Note                                      |
|------|-------------|-----------------------------|-----|-------------------------|------------------------------------------------|
| 14   | 198849GS    | CAP, Oil Dipstick           |     |                         |                                                |
| 16   | 116B2126GS  | O-RING, Square              |     |                         |                                                |
| 27   | 203034GS    | KIT, Drain Plug             |     |                         |                                                |
| A    | 50087628PGS | * KIT, Valve                |     |                         | * Service Kit includes all parts shown in box. |
| В    | 201B2126GS  | * KIT, Piston               |     |                         | * Service Kit includes all parts shown in box. |
| C    | 203B2126GS  | * KIT, Water Seals          |     |                         | * Service Kit includes all parts shown in box. |
| D    | 204B2126GS  | * KIT, Support Rings        |     |                         | * Service Kit includes all parts shown in box. |
| Е    | 192914GS    | * KIT, Hose Tail            |     |                         | * Service Kit includes all parts shown in box. |
| F    | 153B2126GS  | * UNLOADER,<br>Complete     |     |                         | * Service Kit includes all parts shown in box. |
| G    | 193991GS    | * KIT, O-Rings              |     |                         | * Service Kit includes all parts shown in box. |
| Н    | 199894GS    | * KIT, Bolts                |     |                         | * Service Kit includes all parts shown in box. |
| J    | 202B2126GS  | * KIT, Oil Seals            |     |                         | * Service Kit includes all parts shown in box. |
|      | B2384GS     | Filter, Inlet               |     | (Not Illustrated)       |                                                |
|      | 6039        | Pump Saver                  |     | (Optional Accessory)    |                                                |
|      | 186452GS    | FILTER, Inlet, Bag<br>of 10 |     | (Optional<br>Accessory) |                                                |
|      | 6033        | Oil Bottle, Pump            |     | (Optional<br>Accessory) |                                                |